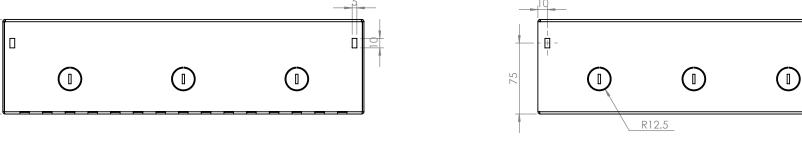

| DATE 30/05/14 | REVISION HISTORY  MODIFICATIONS ISSUED FOR EVALUATION | UNLESS OTHERWISE SPECIFIED: DIMENSIONS ARE IN MILLIMETERS TOLERANCES  0.00 ±0.02 ANGULAR ±0.5* 0.0 ±0.10 0 ±0.15  DEBUR AND BREAK SHARP EDGES  THE MATERIAL CONTAINED HEREIN IS THE SOLE PROPERTY OF CMS ELECTRACOM, ANY UNAUTHORIZED REPRODUCTIONS, MODIFICATIONS AND / OR DISTRIBUTION IS STRICTLY PROHIBITED. |            |  |  |
|---------------|-------------------------------------------------------|------------------------------------------------------------------------------------------------------------------------------------------------------------------------------------------------------------------------------------------------------------------------------------------------------------------|------------|--|--|
|               |                                                       |                                                                                                                                                                                                                                                                                                                  |            |  |  |
|               |                                                       |                                                                                                                                                                                                                                                                                                                  |            |  |  |
|               |                                                       | NAME                                                                                                                                                                                                                                                                                                             | DATE       |  |  |
|               |                                                       | LUCKY                                                                                                                                                                                                                                                                                                            | 30/05/14   |  |  |
|               |                                                       | MATERIAL: 1.6mr                                                                                                                                                                                                                                                                                                  | n Steel    |  |  |
|               |                                                       | FINISH: Galvo                                                                                                                                                                                                                                                                                                    | Galvanized |  |  |
|               |                                                       | FILE ON SHARED\CAD: H:\Melbourne\CAD\Current Production Drawings FILE ON NAS: Z:\Work files/Ploor boxes\CMS floor box\Production\Tildn\F83\100mm                                                                                                                                                                 |            |  |  |
|               |                                                       |                                                                                                                                                                                                                                                                                                                  |            |  |  |