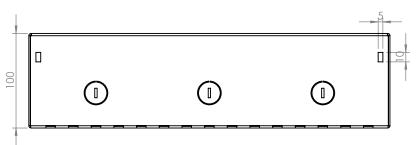

CUT-OUT (-0.0 +2.0) 

|                                         | REVISION HISTORY                     | UNLESS OTHERWISE SPECIFIED: DIMENSIONS ARE IN MILLIMETERS                              |                                                                                                                                                                   | D              | 00 NOT SCALE DRAWING | REVISION     | 1  |  |
|-----------------------------------------|--------------------------------------|----------------------------------------------------------------------------------------|-------------------------------------------------------------------------------------------------------------------------------------------------------------------|----------------|----------------------|--------------|----|--|
| DATE<br>30/05/14                        | MODIFICATIONS  ISSUED FOR EVALUATION | TOLERANCES  000 ± 0.02 ANGULAR ± 0.5*  00 ± 0.1  00 ± 0.1  DEBUR AND BREAK SHARP EDGES |                                                                                                                                                                   | CMS Electracom |                      |              |    |  |
|                                         |                                      | PROPERTY OF CMS ELECTR UNAUTHORIZED REPRODUC                                           | THE MATERIAL CONTAINED HEREIN IS THE SOLE PROPERTY OF CMS ELECTRACOM, ANY UNAUTHORIZED REPRODUCTIONS, MODIFICATIONS AND / OR DISTRIBUTION IS STRICTLY PROHIBITED. |                | TITLE: FT3CH         |              |    |  |
|                                         |                                      | NAME                                                                                   | DATE                                                                                                                                                              |                |                      |              |    |  |
|                                         |                                      | LUCKY                                                                                  | 30/05/14                                                                                                                                                          |                |                      |              |    |  |
|                                         |                                      | MATERIAL: 1.6n                                                                         | FINISH: Galvanized  FILE ON SHARED\CAD:  H:\Melbourne\CAD\Current Production Drawings                                                                             |                | LU66                 | 01           |    |  |
|                                         |                                      | FILE ON SHARED\CAD:  H:\Melbourne\CAD\Curr                                             |                                                                                                                                                                   |                | TBC                  |              | A4 |  |
| FILE ON NAS:<br>Z:\Wark files\Floor box |                                      | FILE ON NAS:  Z:\Work files\Floor boxes\CMS floor b                                    | ox\Production\Titan\FB3\100mm                                                                                                                                     | SCALE          | NTS                  | SHEET 1 OF 2 |    |  |