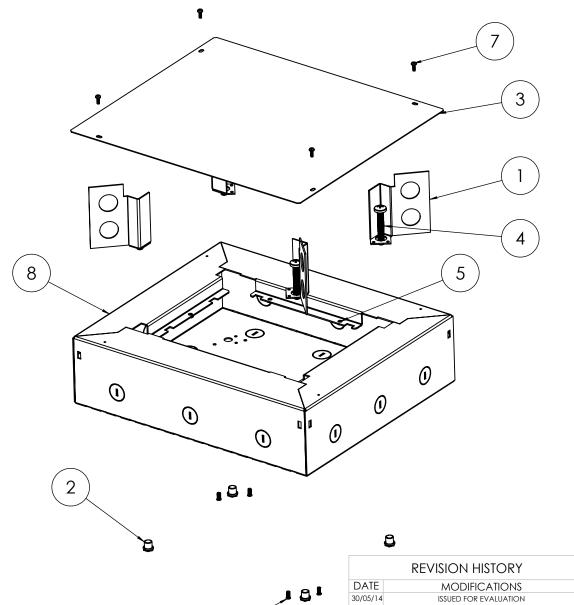

| ITEM<br>NO.       |                                       |   |  |  |
|-------------------|---------------------------------------|---|--|--|
| 1                 | LU3094_V2_FB4 SP segregation plate    | 4 |  |  |
| 2                 | 2 M8 nut-sert                         |   |  |  |
| 3                 | LU3793_V1_Titan F3 screed cover plate | 1 |  |  |
| 4                 | M8 x 50 pan head machine screw        | 4 |  |  |
| 5                 | PEM M4 clinch nut                     | 6 |  |  |
| 6                 | M4 x 10 flush head threaded stud      | 4 |  |  |
| 7                 | 7 6G x 3/8" pan head screw            |   |  |  |
| 8                 | 8 LU3525_V4_Titan FT3 screed          |   |  |  |
| THERWISE SPECIFIE | DO NOT SCALE DRAWING PEVISION         | 1 |  |  |