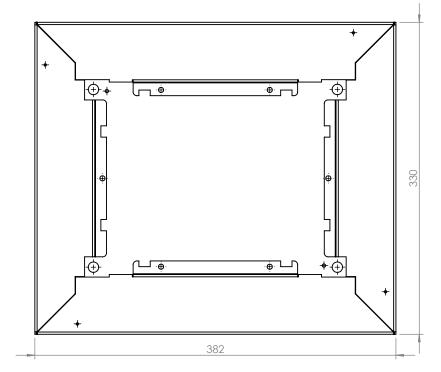

| ITEM<br>NO.       |                                       |   |  |  |
|-------------------|---------------------------------------|---|--|--|
| 1                 | LU3094_V2_FB4 SP segregation plate    | 4 |  |  |
| 2                 | 2 M8 nut-sert                         |   |  |  |
| 3                 | LU3793_V1_Titan F3 screed cover plate | 1 |  |  |
| 4                 | M8 x 50 pan head machine screw        | 4 |  |  |
| 5                 | PEM M4 clinch nut                     | 6 |  |  |
| 6                 | M4 x 10 flush head threaded stud      | 4 |  |  |
| 7                 | 7 6G x 3/8" pan head screw            |   |  |  |
| 8                 | 8 LU3525_V4_Titan FT3 screed          |   |  |  |
| THERWISE SPECIFIE | DO NOT SCALE DRAWING PEVISION         | 1 |  |  |

THE MATERIAL CONTAINED HEREIN IS THE SOLE PROPERTY OF CMS ELECTRACOM. ANY UNAUTHORIZED REPRODUCTIONS, MODIFICATIONS AND / OR DISTRIBUTION IS STRICTLY PROHIBITED. TITLE:

**CMS** Electracom

REVISION

DO NOT SCALE DRAWING

FT3CH

LU6601 DWG NO. A4 PART NO. **TBC** NTS SHEET 2 OF 2 SCALE