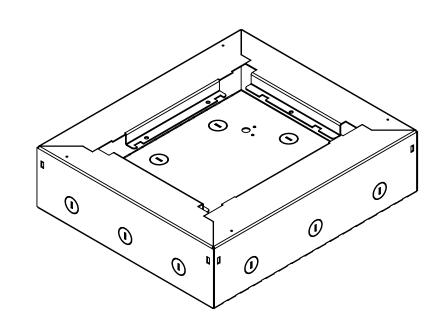

| ITEM<br>NO.       |                                       |   |  |  |
|-------------------|---------------------------------------|---|--|--|
| 1                 | LU3094_V2_FB4 SP segregation plate    | 4 |  |  |
| 2                 | 2 M8 nut-sert                         |   |  |  |
| 3                 | LU3793_V1_Titan F3 screed cover plate | 1 |  |  |
| 4                 | M8 x 50 pan head machine screw        | 4 |  |  |
| 5                 | PEM M4 clinch nut                     | 6 |  |  |
| 6                 | M4 x 10 flush head threaded stud      | 4 |  |  |
| 7                 | 7 6G x 3/8" pan head screw            |   |  |  |
| 8                 | 8 LU3525_V4_Titan FT3 screed          |   |  |  |
| THERWISE SPECIFIE | DO NOT SCALE DRAWING PEVISION         | 1 |  |  |

THE MATERIAL CONTAINED HEREIN IS THE SOLE PROPERTY OF CMS ELECTRACOM. ANY UNAUTHORIZED REPRODUCTIONS, MODIFICATIONS AND / OR DISTRIBUTION IS STRICTLY PROHIBITED. TITLE:

**CMS** Electracom

REVISION

DO NOT SCALE DRAWING

FT3CH

LU6601 DWG NO. A4 PART NO. **TBC** NTS SHEET 2 OF 2 SCALE