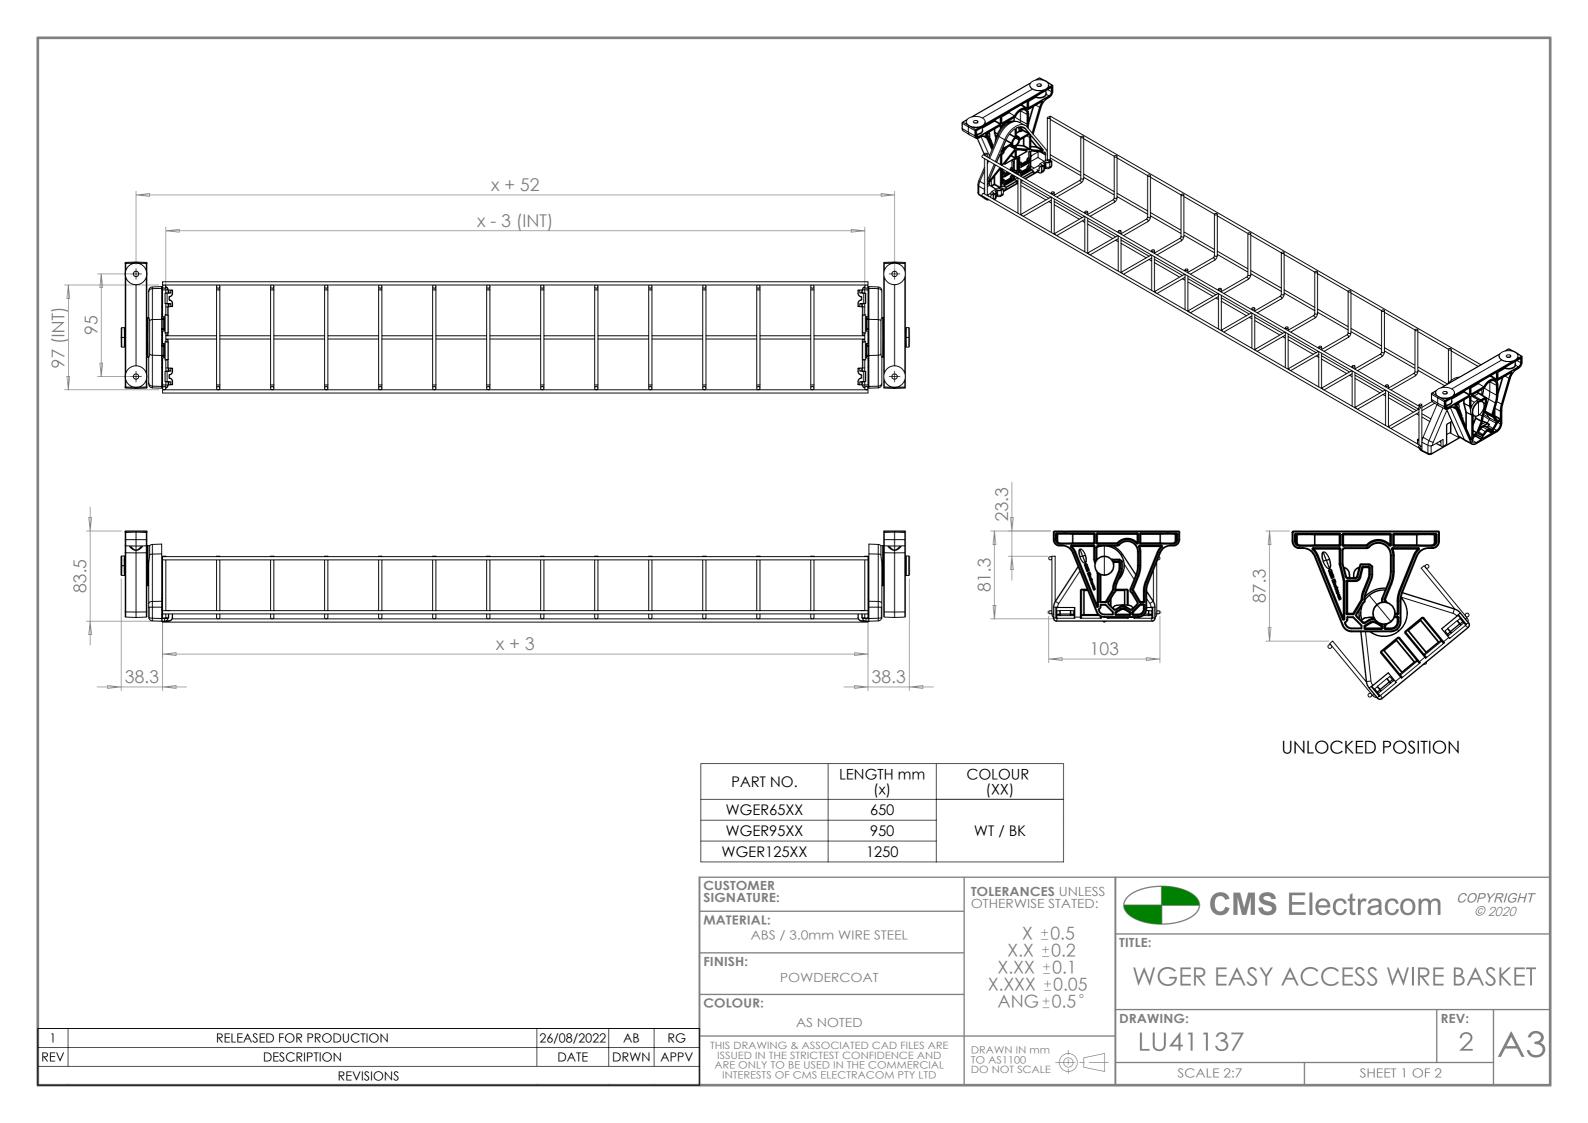

| ITEM<br>NO. | PART NUMBER | DESCRIPTION                            | QTY. |
|-------------|-------------|----------------------------------------|------|
| 1           | LU4904      | WGE 100mm BASKET (REFER LENGTH TO P/O) | 1    |
| 2           | LU41101     | EASY ACCESS 2 PART-WWL.RBK.WT/BK       | 2    |