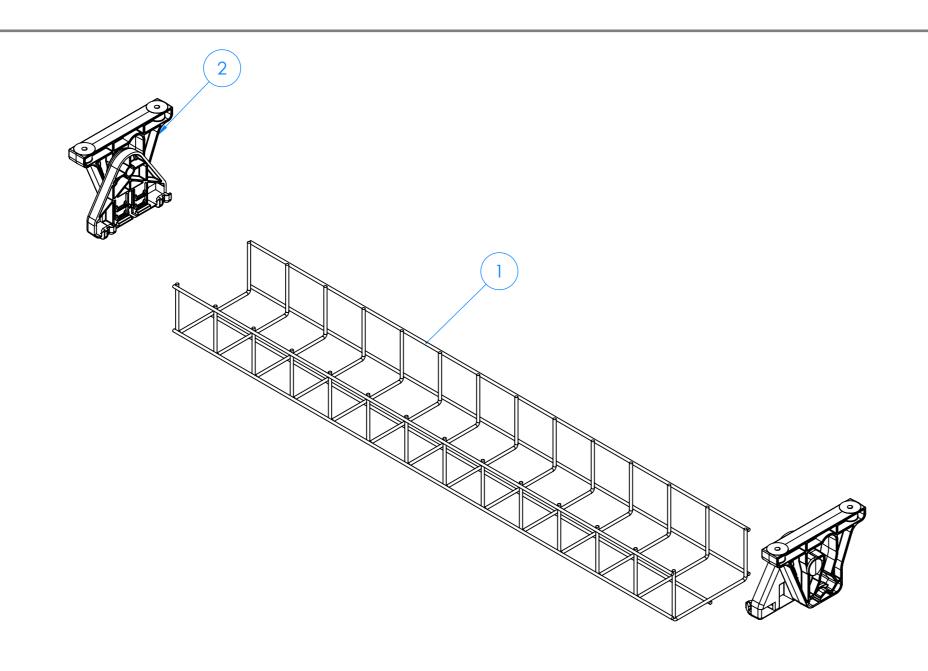

| ITEM<br>NO. | PART NUMBER | DESCRIPTION                            | QTY. |
|-------------|-------------|----------------------------------------|------|
| 1           | LU4904      | WGE 100mm BASKET (REFER LENGTH TO P/O) | 1    |
| 2           | LU41101     | EASY ACCESS 2 PART-WWL.RBK.WT/BK       | 2    |