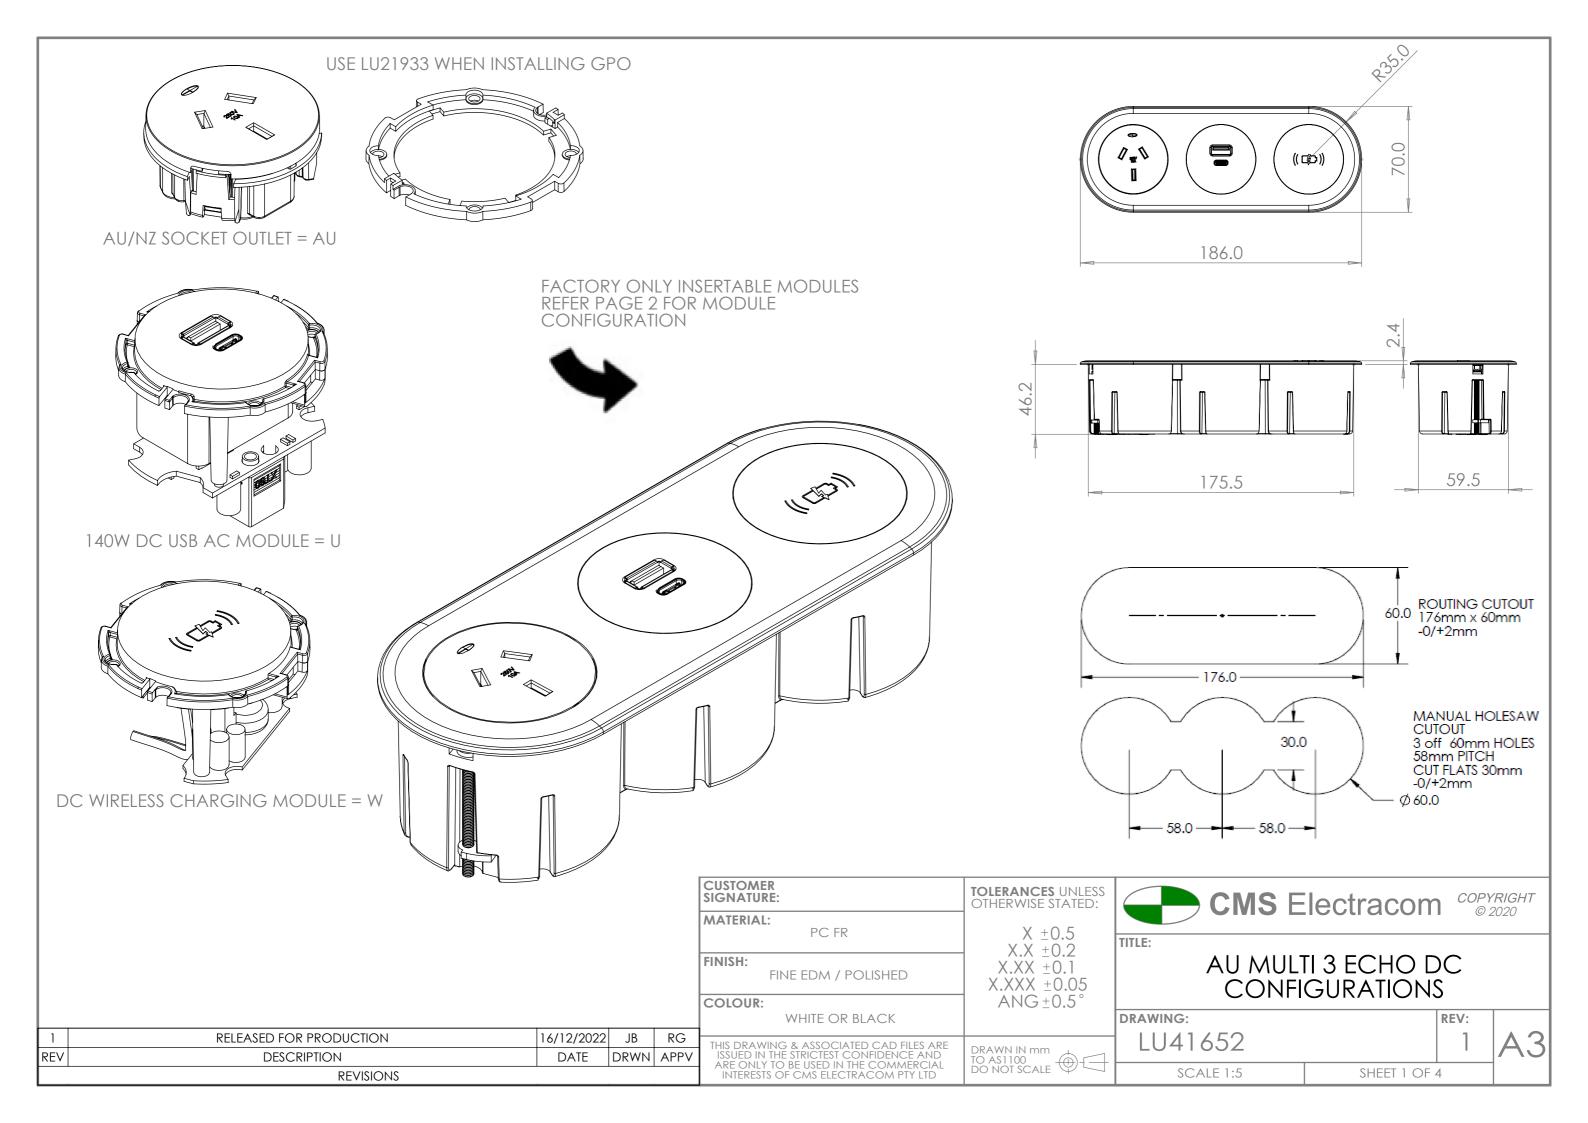

FRETUWUXxxDXX

## PART NUMBER: FRETA1UWXxxDXX

NOTE - X - LEAD TYPE (TAG OR 3PIN PLUG) xx - LENGTH - 05 / 10 / 15 / 20 / 25 / 30 / 35 / 40 / 45 / 50 XX - COLOUR - WT / BK / (BK/BK) / (WT/WT) / (WT/WM)

| CUSTOMER<br>SIGNATURE:                                                                                                     | TOLERANCES UNLESS<br>OTHERWISE STATED:   |          |
|----------------------------------------------------------------------------------------------------------------------------|------------------------------------------|----------|
| MATERIAL:<br>PC FR                                                                                                         | X ±0.5<br>X.X +0.2                       | TITLE:   |
| FINISH:<br>FINE EDM / POLISHED