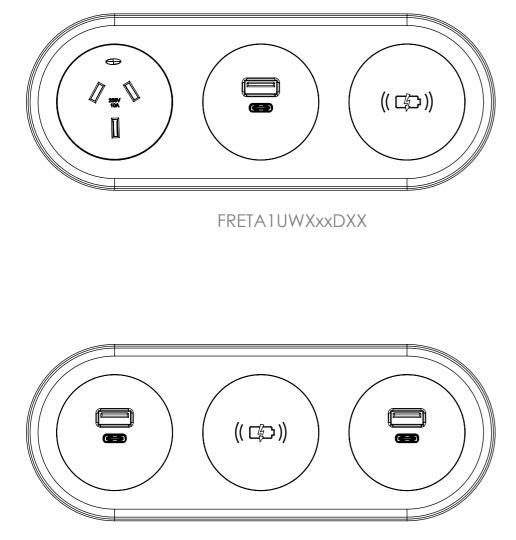

FRETUWUXxxDXX

## PART NUMBER: FRETA1UWXxxDXX

NOTE - X - LEAD TYPE (TAG OR 3PIN PLUG) xx - LENGTH - 05 / 10 / 15 / 20 / 25 / 30 / 35 / 40 / 45 / 50 XX - COLOUR - WT / BK / (BK/BK) / (WT/WT) / (WT/WM)

| CUSTOMER<br>SIGNATURE:                                                                                                     | TOLERANCES UNLESS<br>OTHERWISE STATED:   |          |
|----------------------------------------------------------------------------------------------------------------------------|------------------------------------------|----------|
| MATERIAL:<br>PC FR                                                                                                         | X ±0.5<br>X.X +0.2                       | TITLE:   |
| FINISH:<br>FINE EDM / POLISHED                                                                                             | X.XX ±0.1<br>X.XXX ±0.05                 |          |
| COLOUR:<br>WHITE OR BLACK                                                                                                  | ANG±0.5°                                 | DRAWING: |
| THIS DRAWING & ASSOCIATED CAD FILES ARE<br>ISSUED IN THE STRICTEST CONFIDENCE AND<br>ARE ONLY TO BE USED IN THE COMMERCIAL | DRAWN IN mm<br>TO AS1100<br>DO NOT SCALE | LU41     |
| ARE ONLY TO BE USED IN THE COMMERCIAL<br>INTERESTS OF CMS ELECTRACOM PTY LTD                                               |                                          | SC       |