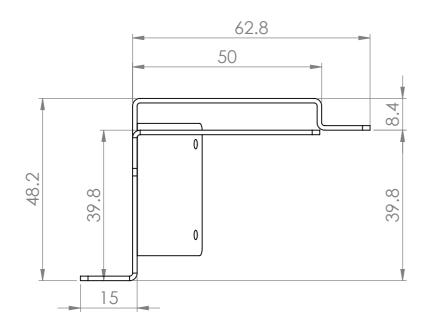

| N.<br>1<br>2               | REVISION HISTORY  DATE MODIFICATIONS 26/08/11 ISSUED FOR MANUFACTURING |  | UNLESS OTHERWISE SPECIFIED: DIMENSIONS ARE IN MILLIMETERS TOLERANCES 0.00 ± 0.02 ANGULAR ± 0.5* 0.0 ± 0.5 0.0 ± 0.5 DEBUR AND BREAK SHARP EDGES          |                               | DO NOT SCALE DRAWING REVISION 1  CMS  Electracom |                      |  |  |
|----------------------------|------------------------------------------------------------------------|--|----------------------------------------------------------------------------------------------------------------------------------------------------------|-------------------------------|--------------------------------------------------|----------------------|--|--|
| 3<br>4<br>5<br>6<br>7<br>8 |                                                                        |  | THE MATERIAL CONTAINED HE PROPERTY OF CMS ELECTRAC. UNAUTHORIZED REPRODUCTIC AND / OR DISTRIBUTION IS STRIFT NAME  LUCKY                                 | OM. ANY<br>ONS, MODIFICATIONS | CMS floor box 60mm large<br>2 x starter plate    |                      |  |  |
| 9                          |                                                                        |  | MATERIAL: 1.2mm Steel FINISH: Powder coat black satin                                                                                                    |                               | DWG NO.                                          | LU-2500<br>FRP460ST2 |  |  |
| 11<br>12<br>13             |                                                                        |  | HLE ON SHARED\CAD: H\Melbourne\CAD\Other drawings\Production\Floor box FILE ON NAS: 2\Wark files \Floor boxes\CMS floor box\Production\60mm\Large\Flates |                               | PART NO.  SCALE N/A                              | 101 400312           |  |  |