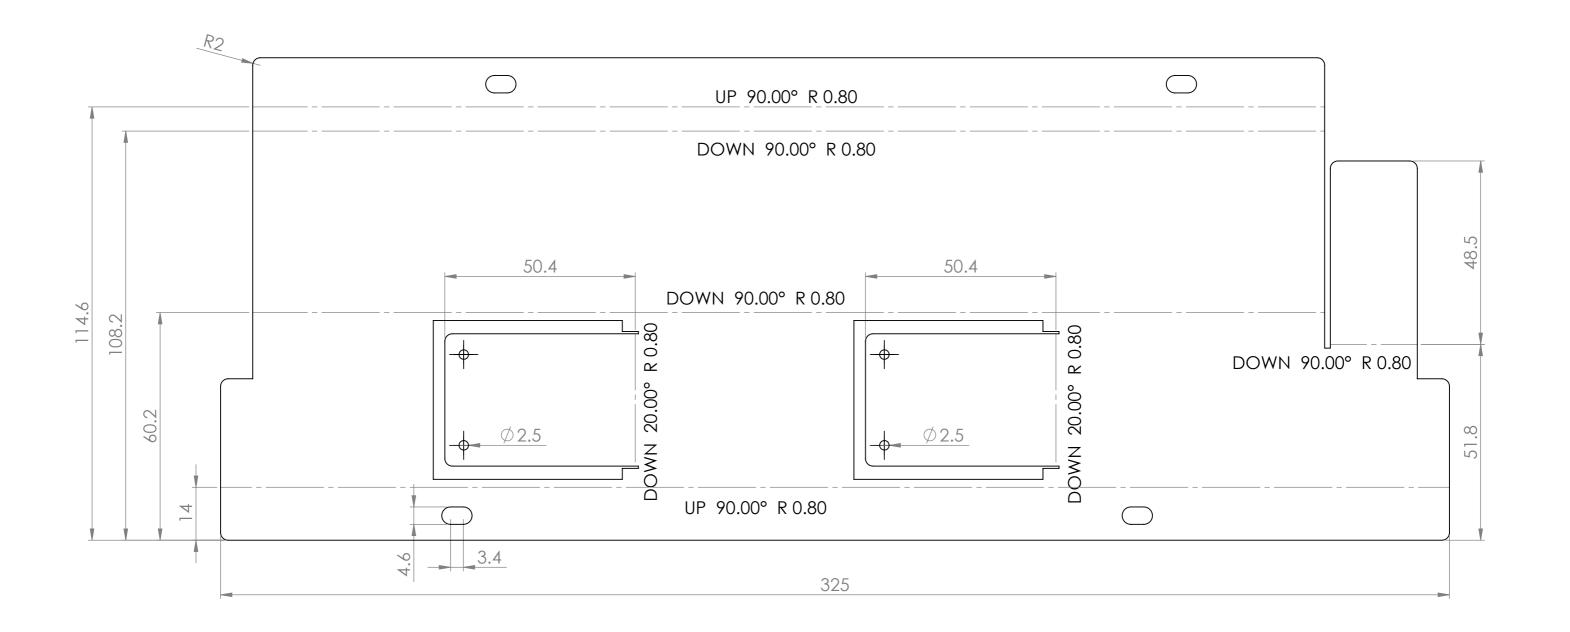

| REVISION HISTORY |                  |                                        | UNLESS OTHERWISE SPECIFIED: DIMENSIONS ARE IN MILLIMETERS                                                                                                                    |          | DO NOT SCALE DRAWING                       |       | REVISION     | 1  |
|------------------|------------------|----------------------------------------|------------------------------------------------------------------------------------------------------------------------------------------------------------------------------|----------|--------------------------------------------|-------|--------------|----|
| N.<br>1<br>2     | DATE<br>26/08/11 | MODIFICATIONS ISSUED FOR MANUFACTURING | TOLERANCES  0.00 ± 0.02 ANGULAR ± 0.5° 0.0 ± 0.1 0 ± 0.5  DEBUR AND BREAK SHARP EDGES                                                                                        |          | CMS Electracom                             |       |              |    |
| 3<br>4<br>5<br>6 |                  |                                        | THE MATERIAL CONTAINED HEREIN IS THE SOLE PROPERTY OF CMS ELECTRACOM, ANY UNAUTHORIZED REPRODUCTIONS, MODIFICATIONS AND / OR DISTRIBUTION IS STRICTLY PROHIBITED.  NAME DATE |          | CMS floor box 60mm large 2 x starter plate |       |              |    |
| 8                |                  |                                        | LUCKY                                                                                                                                                                        | 26/08/11 |                                            |       |              |    |
| 9                |                  |                                        | MATERIAL: 1.2mm Steel                                                                                                                                                        |          | DWG NO. LU-2500                            |       |              |    |
| 10               |                  |                                        | FINISH: Powder coat black satin                                                                                                                                              |          | BWO NO.                                    | LU-23 | 000          |    |
| 11<br>12         |                  |                                        | FILE ON SHARED\CAD: H:\Melbourne\CAD\Other drawings\Production\Floor box FILE ON NAS: 2\Work files\Floor boxes\CMS floor bor\Production\60mm\Large\Piates                    |          | PART NO. FBP460ST2                         |       |              | A3 |
| 13               |                  |                                        |                                                                                                                                                                              |          | SCALE                                      | 1:1   | SHEET 1 OF 2 |    |