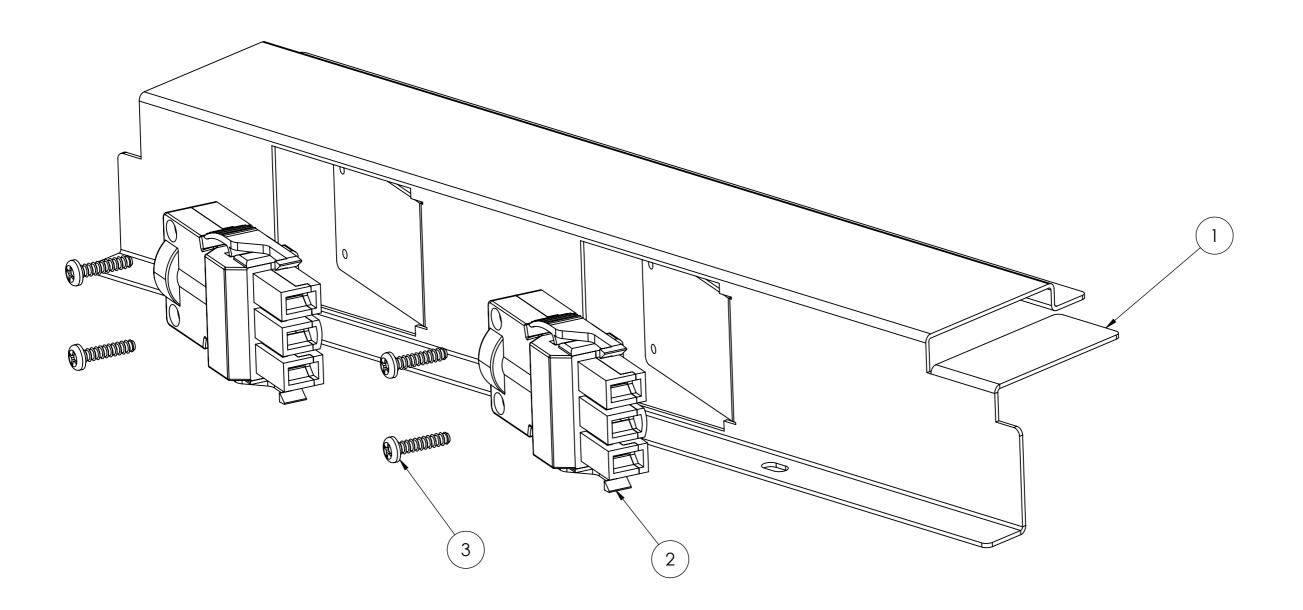

| ITEM<br>NO. | PART NUMBER                                          | QTY. |
|-------------|------------------------------------------------------|------|
| 1           | LU2500_V1_CMS floor box 60mm large 2 x starter plate | 1    |
| 2           | L3.20BK                                              | 2    |
| 3           | 6G x 5/8" pan head screw                             | 4    |