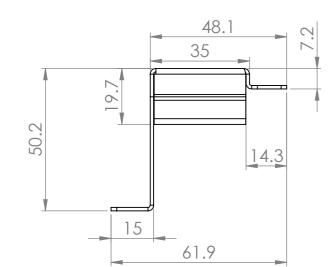

|    |                          |                                     |              |      | CUSTOMER<br>SIGNATURE:                                                          | TOLERANCES UNLESS<br>OTHERWISE STATED: |          |
|----|--------------------------|-------------------------------------|--------------|------|---------------------------------------------------------------------------------|----------------------------------------|----------|
|    |                          |                                     |              |      | MATERIAL:                                                                       |                                        |          |
|    |                          |                                     |              |      | 1.2mm MILD STEEL                                                                | X ±0.5<br>X.X ±0.2                     | TITLE:   |
|    |                          |                                     |              |      | FINISH:<br>POWDERCOAT                                                           | X.XX ±0.2<br>X.XX ±0.1<br>X.XXX ±0.05  |          |
|    |                          |                                     |              |      | COLOUR:                                                                         | ANG ±0.5°                              |          |
| 2  | PART MODIFIED            | 31/08/2020                          | ΚV           | RG   | BLACK SATIN                                                                     |                                        | DRAWING: |
| 1  | ISSUED FOR MANUFACTURING | 17/09/2012                          | LUCKY        |      | THIS DRAWING & ASSOCIATED CAD FILES ARE                                         |                                        | LU409    |
| RE | DESCRIPTION              | DATE                                | DRWN         | APPV | ISSUED IN THE STRICTEST CONFIDENCE AND<br>ARE ONLY TO BE USED IN THE COMMERCIAL | DRAWN IN mm<br>TO AS1100               |          |
|    | REVISIONS                | INTERESTS OF CMS ELECTRACOM PTY LTD | DO NOT SCALE | SCA  |                                                                                 |                                        |          |