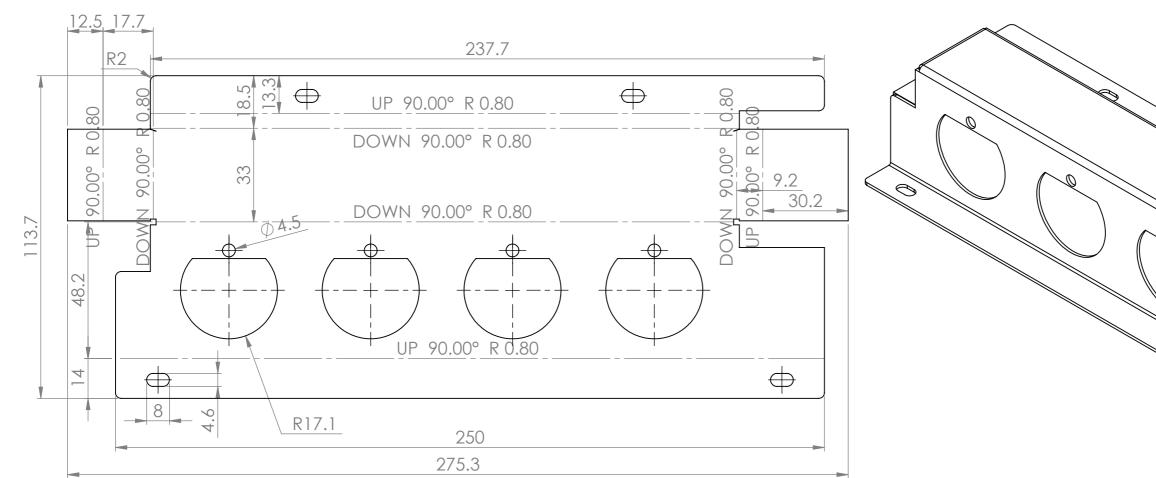

|    |                          |                                     |              |      | CUSTOMER<br>SIGNATURE:                                                          | TOLERANCES UNLESS<br>OTHERWISE STATED: |          |
|----|--------------------------|-------------------------------------|--------------|------|---------------------------------------------------------------------------------|----------------------------------------|----------|
|    |                          |                                     |              |      | MATERIAL:                                                                       |                                        |          |
|    |                          |                                     |              |      | 1.2mm MILD STEEL                                                                | X ±0.5<br>X.X ±0.2                     | TITLE:   |
|    |                          |                                     |              |      | FINISH:<br>POWDERCOAT                                                           | X.XX ±0.2<br>X.XX ±0.1<br>X.XXX ±0.05  |          |
|    |                          |                                     |              |      | COLOUR:                                                                         | ANG ±0.5°                              |          |
| 2  | PART MODIFIED            | 31/08/2020                          | ΚV           | RG   | BLACK SATIN                                                                     |                                        | DRAWING: |
| 1  | ISSUED FOR MANUFACTURING | 17/09/2012                          | LUCKY        |      | THIS DRAWING & ASSOCIATED CAD FILES ARE                                         |                                        | LU409    |
| RE | DESCRIPTION              | DATE                                | DRWN         | APPV | ISSUED IN THE STRICTEST CONFIDENCE AND<br>ARE ONLY TO BE USED IN THE COMMERCIAL | DRAWN IN mm<br>TO AS1100               |          |
|    | REVISIONS                | INTERESTS OF CMS ELECTRACOM PTY LTD | DO NOT SCALE | SCA  |                                                                                 |                                        |          |