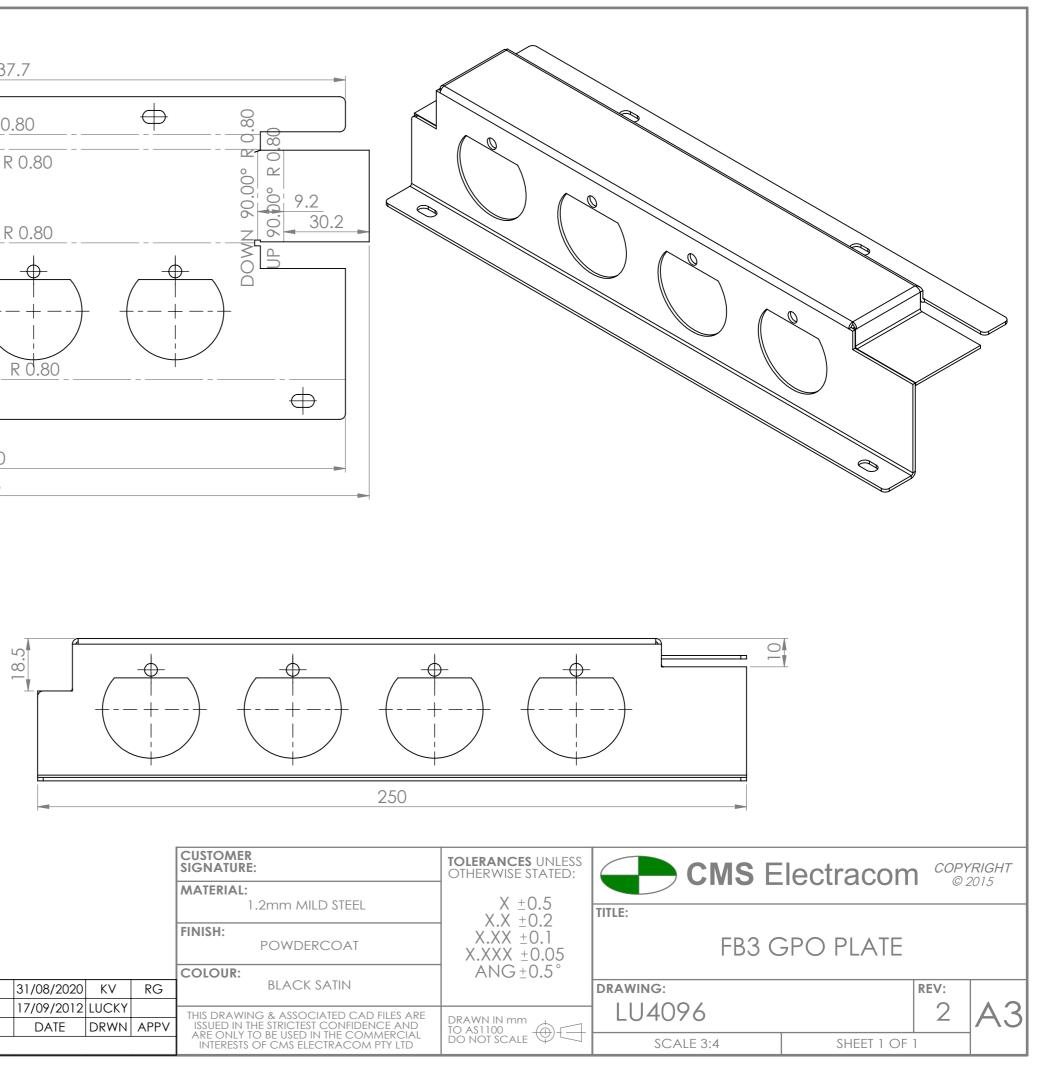

|    |                          |                                     |              |      | CUSTOMER<br>SIGNATURE:                                                          | TOLERANCES UNLESS<br>OTHERWISE STATED: |          |
|----|--------------------------|-------------------------------------|--------------|------|---------------------------------------------------------------------------------|----------------------------------------|----------|
|    |                          |                                     |              |      | MATERIAL:                                                                       |                                        |          |
|    |                          |                                     |              |      | 1.2mm MILD STEEL                                                                | X ±0.5<br>X.X ±0.2                     | TITLE:   |
|    |                          |                                     |              |      | FINISH:<br>POWDERCOAT                                                           | X.XX ±0.2<br>X.XX ±0.1<br>X.XXX ±0.05  |          |
|    |                          |                                     |              |      | COLOUR:                                                                         | ANG ±0.5°                              |          |
| 2  | PART MODIFIED            | 31/08/2020                          | ΚV           | RG   | BLACK SATIN                                                                     |                                        | DRAWING: |
| 1  | ISSUED FOR MANUFACTURING | 17/09/2012                          | LUCKY        |      | THIS DRAWING & ASSOCIATED CAD FILES ARE                                         |                                        | LU409    |
| RE | DESCRIPTION              | DATE                                | DRWN         | APPV | ISSUED IN THE STRICTEST CONFIDENCE AND<br>ARE ONLY TO BE USED IN THE COMMERCIAL | DRAWN IN mm<br>TO AS1100               |          |
|    | REVISIONS                | INTERESTS OF CMS ELECTRACOM PTY LTD | DO NOT SCALE | SCA  |                                                                                 |                                        |          |