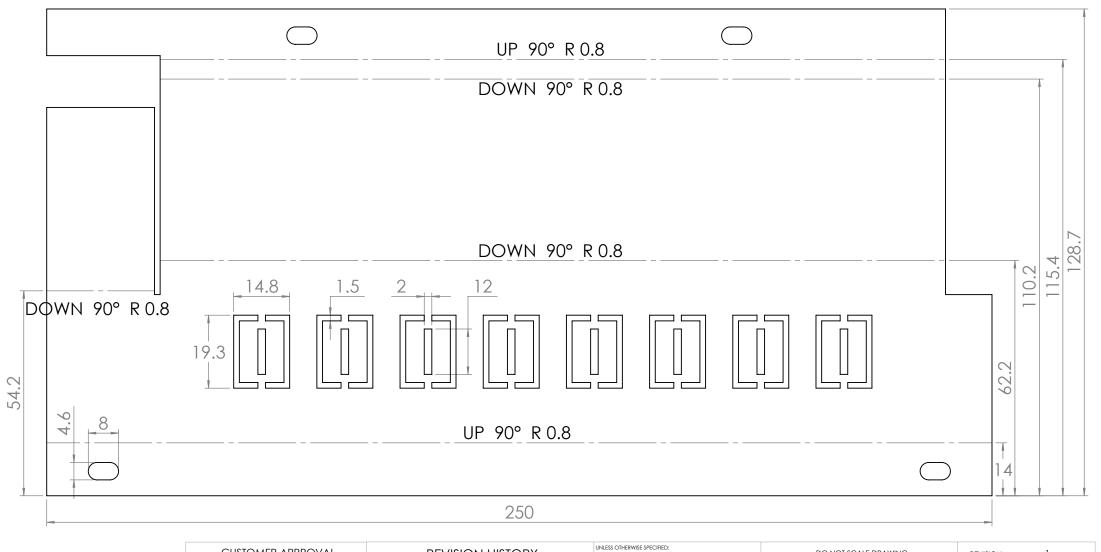

| CUSTOMER APPROVAL | REVISION HISTORY                                     |  | UNLESS OTHERWISE SPECIFIED:  DIMENSIONS ARE IN MILLIMETERS  TOLERANCES  0.00 ±0.02 ANGULAR ±0.5* 0.0 ±0.10 ±0.5  DIMENSIONS IN AN OBROUND ARE CRITICAL & MUST BE CHECKEE                  |          |                                                  | DO NOT SCALE DRAWING | RE         | EVISION | 1 |
|-------------------|------------------------------------------------------|--|-------------------------------------------------------------------------------------------------------------------------------------------------------------------------------------------|----------|--------------------------------------------------|----------------------|------------|---------|---|
| JG APPROVAL       | DATE MODIFICATIONS 23/10/13 ISSUED FOR MANUFACTURING |  |                                                                                                                                                                                           |          | CMS Electracom                                   |                      |            |         |   |
|                   |                                                      |  | THE MATERIAL CONTAINED HEREIN IS THE SOLE PROPERTY OF CMS ELECTRACOM, ANY UNAUTHORIZED REPRODUCTIONS, MODIFICATIONS AND / OR DISTRIBUTION IS STRICTLY PROHIBITED.  NAME DATE              |          | FB3060 plate with provision for 8 Keystone jacks |                      |            |         |   |
|                   |                                                      |  | LUCKY                                                                                                                                                                                     | 23/10/13 |                                                  |                      |            |         |   |
|                   |                                                      |  | MATERIAL: 1.2mm Steel  FINISH: Powder coat black satin  FILE ON SHARED\CAD:  H:\Melbaume\CAD\Current Production Drawings  FILE ON NAS:  Z:\Work files\Floor boxes\FB\FB 60mm\Small\FB3060 |          | DWG NO. LU-5807 DRAWN BY X                       |                      | X          |         |   |
|                   |                                                      |  |                                                                                                                                                                                           |          | PART NO.                                         | Х                    | CHECKED BY |         | Α |
|                   |                                                      |  |                                                                                                                                                                                           |          | SCALE                                            | NTS                  | SHEET      | 1 OF 2  |   |

| CUSTOMER APPROVAL | REVISION HISTORY |                                        | UNLESS OTHERWISE SPECIFIED: DIMENSIONS ARE IN MILLIMETERS                                                                                                                                  |                                 | DO NOT SCALE DRAWING                             | REVISION     | 1  |  |  |  |
|-------------------|------------------|----------------------------------------|--------------------------------------------------------------------------------------------------------------------------------------------------------------------------------------------|---------------------------------|--------------------------------------------------|--------------|----|--|--|--|
|                   | DATE<br>23/10/13 | MODIFICATIONS ISSUED FOR MANUFACTURING | TOLERANCES  0.00 ± 0.02 ANGULAR ± 0.5  0.0 ± 0.1 0 ± 0.5  DIMENSIONS IN AN OBROUND ARE C                                                                                                   | RITICAL & MUST BE CHECKEI       | <b>CMS</b> Electracom                            |              |    |  |  |  |
| JG APPROVAL       |                  |                                        | THE MATERIAL CONTAINED H<br>PROPERTY OF CMS ELECTRAL<br>UNAUTHORIZED REPRODUCT<br>AND / OR DISTRIBUTION IS STI                                                                             | COM. ANY<br>IONS, MODIFICATIONS | FB3060 plate with provision for 8 Keystone jacks |              |    |  |  |  |
| JG APPROVAL       |                  |                                        | NAME                                                                                                                                                                                       | DATE 23/10/13                   |                                                  |              |    |  |  |  |
|                   |                  |                                        | MATERIAL: 1.2mm Steel  FINISH: Powder coat black satin  FILE ON SHARED\CAD:  H:\Melbourne\CAD\Current Production Drawings  FILE ON NAS:  Z:\Work files\Floor boxes\F8\F8 60mm\Small\F83060 |                                 | DWG NO. LU-5807                                  | DRAWN BY     | V  |  |  |  |
|                   |                  |                                        |                                                                                                                                                                                            |                                 | X                                                | CHECKED BY   | A4 |  |  |  |
|                   |                  |                                        |                                                                                                                                                                                            |                                 | scale NTS                                        | SHEET 2 OF 2 |    |  |  |  |