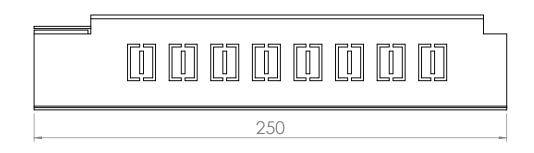

| CUSTOMER APPROVAL | REVISION HISTORY                                     |  | UNLESS OTHERWISE SPECIFIED:  DIMENSIONS ARE IN MILLIMETERS  TOLERANCES  0.00 ±0.02 ANGULAR ±0.5* 0.0 ±0.10 ±0.5  DIMENSIONS IN AN OBROUND ARE CRITICAL & MUST BE CHECKEE                  |          |                                                  | DO NOT SCALE DRAWING | RE         | EVISION | 1 |
|-------------------|------------------------------------------------------|--|-------------------------------------------------------------------------------------------------------------------------------------------------------------------------------------------|----------|--------------------------------------------------|----------------------|------------|---------|---|
| JG APPROVAL       | DATE MODIFICATIONS 23/10/13 ISSUED FOR MANUFACTURING |  |                                                                                                                                                                                           |          | CMS Electracom                                   |                      |            |         |   |
|                   |                                                      |  | THE MATERIAL CONTAINED HEREIN IS THE SOLE PROPERTY OF CMS ELECTRACOM, ANY UNAUTHORIZED REPRODUCTIONS, MODIFICATIONS AND / OR DISTRIBUTION IS STRICTLY PROHIBITED.  NAME DATE              |          | FB3060 plate with provision for 8 Keystone jacks |                      |            |         |   |
|                   |                                                      |  | LUCKY                                                                                                                                                                                     | 23/10/13 |                                                  |                      |            |         |   |
|                   |                                                      |  | MATERIAL: 1.2mm Steel  FINISH: Powder coat black satin  FILE ON SHARED\CAD:  H:\Melbaume\CAD\Current Production Drawings  FILE ON NAS:  Z:\Work files\Floor boxes\FB\FB 60mm\Small\FB3060 |          | DWG NO. LU-5807 DRAWN BY X                       |                      | X          |         |   |
|                   |                                                      |  |                                                                                                                                                                                           |          | PART NO.                                         | Х                    | CHECKED BY |         | Α |
|                   |                                                      |  |                                                                                                                                                                                           |          | SCALE                                            | NTS                  | SHEET      | 1 OF 2  |   |

| CUSTOMER APPROVAL | REVISION HISTORY |                                        | UNLESS OTHERWISE SPECIFIED: DIMENSIONS ARE IN MILLIMETERS                                                                                                                                  |                                 | DO NOT SCALE DRAWING                             | REVISION     | 1  |  |  |  |
|-------------------|------------------|----------------------------------------|--------------------------------------------------------------------------------------------------------------------------------------------------------------------------------------------|---------------------------------|--------------------------------------------------|--------------|----|--|--|--|
|                   | DATE<br>23/10/13 | MODIFICATIONS ISSUED FOR MANUFACTURING | TOLERANCES  0.00 ± 0.02 ANGULAR ± 0.5  0.0 ± 0.1 0 ± 0.5  DIMENSIONS IN AN OBROUND ARE C                                                                                                   | RITICAL & MUST BE CHECKEI       | <b>CMS</b> Electracom                            |              |    |  |  |  |
| JG APPROVAL       |                  |                                        | THE MATERIAL CONTAINED H<br>PROPERTY OF CMS ELECTRAL<br>UNAUTHORIZED REPRODUCT<br>AND / OR DISTRIBUTION IS STI                                                                             | COM. ANY<br>IONS, MODIFICATIONS | FB3060 plate with provision for 8 Keystone jacks |              |    |  |  |  |
| JG APPROVAL       |                  |                                        | NAME                                                                                                                                                                                       | DATE 23/10/13                   |                                                  |              |    |  |  |  |
|                   |                  |                                        | MATERIAL: 1.2mm Steel  FINISH: Powder coat black satin  FILE ON SHARED\CAD:  H:\Melbourne\CAD\Current Production Drawings  FILE ON NAS:  Z:\Work files\Floor boxes\F8\F8 60mm\Small\F83060 |                                 | DWG NO. LU-5807                                  | DRAWN BY     | V  |  |  |  |
|                   |                  |                                        |                                                                                                                                                                                            |                                 | X                                                | CHECKED BY   | A4 |  |  |  |
|                   |                  |                                        |                                                                                                                                                                                            |                                 | scale NTS                                        | SHEET 2 OF 2 |    |  |  |  |