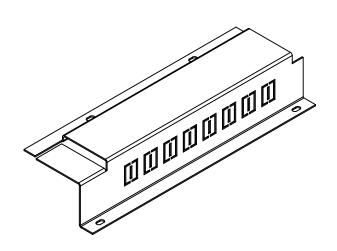

| CUSTOMER APPROVAL | REVISION HISTORY                                     |  | UNLESS OTHERWISE SPECIFIED:  DIMENSIONS ARE IN MILLIMETERS  TOLERANCES  0.00 ±0.02 ANGULAR ±0.5* 0.0 ±0.10 ±0.5  DIMENSIONS IN AN OBROUND ARE CRITICAL & MUST BE CHECKEE                  |          |                                                  | DO NOT SCALE DRAWING | RE         | EVISION | 1 |
|-------------------|------------------------------------------------------|--|-------------------------------------------------------------------------------------------------------------------------------------------------------------------------------------------|----------|--------------------------------------------------|----------------------|------------|---------|---|
| JG APPROVAL       | DATE MODIFICATIONS 23/10/13 ISSUED FOR MANUFACTURING |  |                                                                                                                                                                                           |          | CMS Electracom                                   |                      |            |         |   |
|                   |                                                      |  | THE MATERIAL CONTAINED HEREIN IS THE SOLE PROPERTY OF CMS ELECTRACOM, ANY UNAUTHORIZED REPRODUCTIONS, MODIFICATIONS AND / OR DISTRIBUTION IS STRICTLY PROHIBITED.  NAME DATE              |          | FB3060 plate with provision for 8 Keystone jacks |                      |            |         |   |
|                   |                                                      |  | LUCKY                                                                                                                                                                                     | 23/10/13 |                                                  |                      |            |         |   |
|                   |                                                      |  | MATERIAL: 1.2mm Steel  FINISH: Powder coat black satin  FILE ON SHARED\CAD:  H:\Melbaume\CAD\Current Production Drawings  FILE ON NAS:  Z:\Work files\Floor boxes\FB\FB 60mm\Small\FB3060 |          | DWG NO. LU-5807 DRAWN BY X                       |                      | X          |         |   |
|                   |                                                      |  |                                                                                                                                                                                           |          | PART NO.                                         | Х                    | CHECKED BY |         | Α |
|                   |                                                      |  |                                                                                                                                                                                           |          | SCALE                                            | NTS                  | SHEET      | 1 OF 2  |   |

| CUSTOMER APPROVAL | REVISION HISTORY |                                        | UNLESS OTHERWISE SPECIFIED: DIMENSIONS ARE IN MILLIMETERS                                                                                                                                  |                                 | DO NOT SCALE DRAWING                             | REVISION     | 1  |  |  |  |
|-------------------|------------------|----------------------------------------|--------------------------------------------------------------------------------------------------------------------------------------------------------------------------------------------|---------------------------------|--------------------------------------------------|--------------|----|--|--|--|
|                   | DATE<br>23/10/13 | MODIFICATIONS ISSUED FOR MANUFACTURING | TOLERANCES  0.00 ± 0.02 ANGULAR ± 0.5  0.0 ± 0.1 0 ± 0.5  DIMENSIONS IN AN OBROUND ARE C                                                                                                   | RITICAL & MUST BE CHECKEI       | <b>CMS</b> Electracom                            |              |    |  |  |  |
| JG APPROVAL       |                  |                                        | THE MATERIAL CONTAINED H<br>PROPERTY OF CMS ELECTRAL<br>UNAUTHORIZED REPRODUCT<br>AND / OR DISTRIBUTION IS STI                                                                             | COM. ANY<br>IONS, MODIFICATIONS | FB3060 plate with provision for 8 Keystone jacks |              |    |  |  |  |
| JG APPROVAL       |                  |                                        | NAME                                                                                                                                                                                       | DATE 23/10/13                   |                                                  |              |    |  |  |  |
|                   |                  |                                        | MATERIAL: 1.2mm Steel  FINISH: Powder coat black satin  FILE ON SHARED\CAD:  H:\Melbourne\CAD\Current Production Drawings  FILE ON NAS:  Z:\Work files\Floor boxes\F8\F8 60mm\Small\F83060 |                                 | DWG NO. LU-5807                                  | DRAWN BY     | V  |  |  |  |
|                   |                  |                                        |                                                                                                                                                                                            |                                 | X                                                | CHECKED BY   | A4 |  |  |  |
|                   |                  |                                        |                                                                                                                                                                                            |                                 | scale NTS                                        | SHEET 2 OF 2 |    |  |  |  |