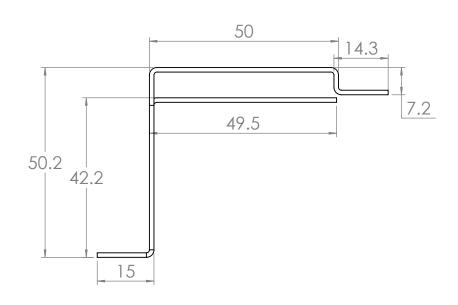

| CUSTOMER APPROVAL | REVISION HISTORY                                     |  | UNLESS OTHERWISE SPECIFIED:  DIMENSIONS ARE IN MILLIMETERS  TOLERANCES  0.00 ±0.02 ANGULAR ±0.5* 0.0 ±0.10 ±0.5  DIMENSIONS IN AN OBROUND ARE CRITICAL & MUST BE CHECKEE                  |          |                                                  | DO NOT SCALE DRAWING | RE         | EVISION | 1 |
|-------------------|------------------------------------------------------|--|-------------------------------------------------------------------------------------------------------------------------------------------------------------------------------------------|----------|--------------------------------------------------|----------------------|------------|---------|---|
| JG APPROVAL       | DATE MODIFICATIONS 23/10/13 ISSUED FOR MANUFACTURING |  |                                                                                                                                                                                           |          | CMS Electracom                                   |                      |            |         |   |
|                   |                                                      |  | THE MATERIAL CONTAINED HEREIN IS THE SOLE PROPERTY OF CMS ELECTRACOM, ANY UNAUTHORIZED REPRODUCTIONS, MODIFICATIONS AND / OR DISTRIBUTION IS STRICTLY PROHIBITED.  NAME DATE              |          | FB3060 plate with provision for 8 Keystone jacks |                      |            |         |   |
|                   |                                                      |  | LUCKY                                                                                                                                                                                     | 23/10/13 |                                                  |                      |            |         |   |
|                   |                                                      |  | MATERIAL: 1.2mm Steel  FINISH: Powder coat black satin  FILE ON SHARED\CAD:  H:\Melbaume\CAD\Current Production Drawings  FILE ON NAS:  Z:\Work files\Floor boxes\FB\FB 60mm\Small\FB3060 |          | DWG NO. LU-5807 DRAWN BY X                       |                      | X          |         |   |
|                   |                                                      |  |                                                                                                                                                                                           |          | PART NO.                                         | Х                    | CHECKED BY |         | Α |
|                   |                                                      |  |                                                                                                                                                                                           |          | SCALE                                            | NTS                  | SHEET      | 1 OF 2  |   |

| CUSTOMER APPROVAL | REVISION HISTORY |                                        | UNLESS OTHERWISE SPECIFIED: DIMENSIONS ARE IN MILLIMETERS                                                                                                                                  |                                 | DO NOT SCALE DRAWING                             | REVISION     | 1  |  |  |  |
|-------------------|------------------|----------------------------------------|--------------------------------------------------------------------------------------------------------------------------------------------------------------------------------------------|---------------------------------|--------------------------------------------------|--------------|----|--|--|--|
|                   | DATE<br>23/10/13 | MODIFICATIONS ISSUED FOR MANUFACTURING | TOLERANCES  0.00 ± 0.02 ANGULAR ± 0.5  0.0 ± 0.1 0 ± 0.5  DIMENSIONS IN AN OBROUND ARE C                                                                                                   | RITICAL & MUST BE CHECKEI       | <b>CMS</b> Electracom                            |              |    |  |  |  |
| JG APPROVAL       |                  |                                        | THE MATERIAL CONTAINED H<br>PROPERTY OF CMS ELECTRAL<br>UNAUTHORIZED REPRODUCT<br>AND / OR DISTRIBUTION IS STI                                                                             | COM. ANY<br>IONS, MODIFICATIONS | FB3060 plate with provision for 8 Keystone jacks |              |    |  |  |  |
| JG APPROVAL       |                  |                                        | NAME                                                                                                                                                                                       | DATE 23/10/13                   |                                                  |              |    |  |  |  |
|                   |                  |                                        | MATERIAL: 1.2mm Steel  FINISH: Powder coat black satin  FILE ON SHARED\CAD:  H:\Melbourne\CAD\Current Production Drawings  FILE ON NAS:  Z:\Work files\Floor boxes\F8\F8 60mm\Small\F83060 |                                 | DWG NO. LU-5807                                  | DRAWN BY     | V  |  |  |  |
|                   |                  |                                        |                                                                                                                                                                                            |                                 | X                                                | CHECKED BY   | A4 |  |  |  |
|                   |                  |                                        |                                                                                                                                                                                            |                                 | scale NTS                                        | SHEET 2 OF 2 |    |  |  |  |