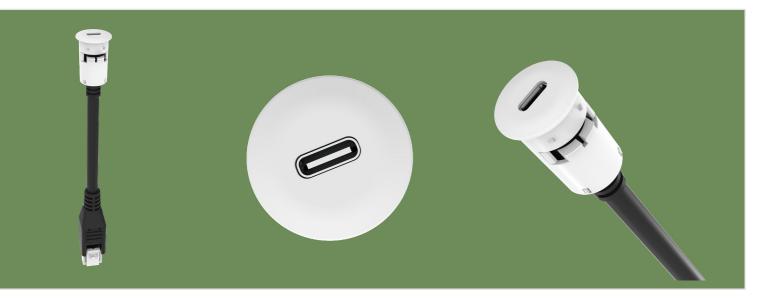

## Key Features

- Provides up to 140W USB-C Fast Charging
- Can be installed in multiple areas including Loose Furniture, Workstations, Collaboration and Shared Spaces •
- Small 19mm Installation hole from above the desk •
- Perfect solution for providing high powered USB-C output while keeping the work area clutter free