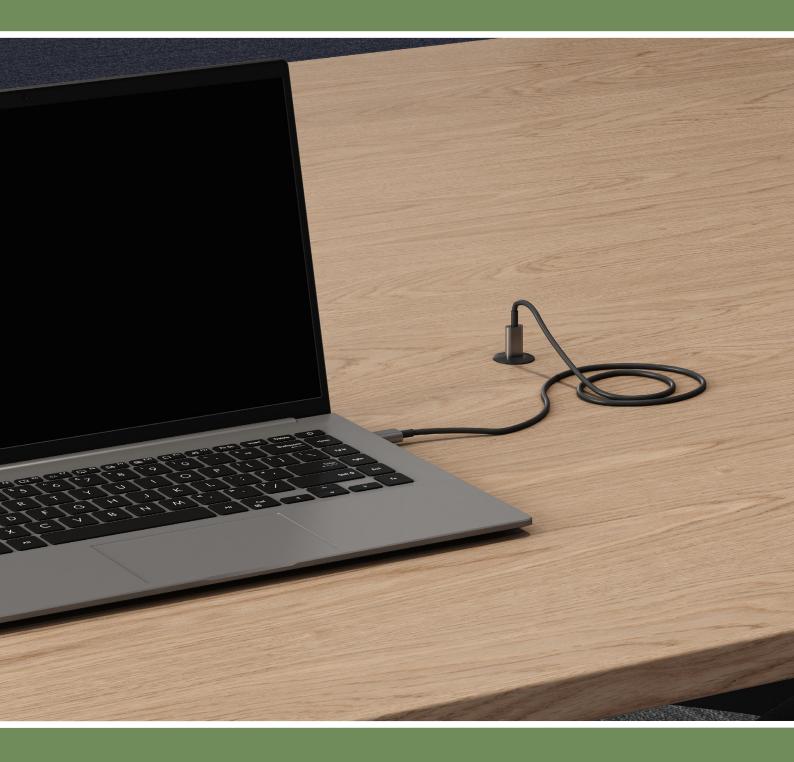

### Tiny, Verstatile and Powerful

Atom Mini delivers up to 140W of USB-C Fast Charging in a minimalistic housing, designed to integrate seamlessly into loose furniture, workstations, collaborative and shared areas.

It features a simple design allowing installers to easily install it onsite or pre-delivery. Atom Mini is specialised to be used with our 30W, 65W, 100W, 118W and 140W Inline USB Modules, which would be installed underneath the desk, connected to our softwiring.

## Key Features

- Provides up to 140W USB-C Fast Charging
- Can be installed in multiple areas including Loose Furniture, Workstations, Collaboration and Shared Spaces •
- Small 19mm Installation hole from above the desk •
- Perfect solution for providing high powered USB-C output while keeping the work area clutter free