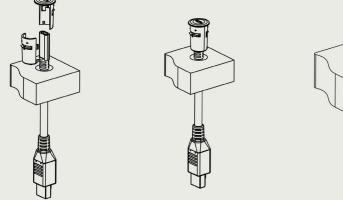

It features a simple design allowing installers to easily install it onsite or pre-delivery. Atom Mini is specialised to be used with our 30W, 65W, 100W, 118W and 140W Inline USB Modules, which would be installed underneath the desk, connected to our softwiring.

## **Product Details**

| Atom Mini |                                                  |
|-----------|--------------------------------------------------|
| AMC118**  | Atom Mini (118W) - 2-Part Atom Mini, 118W Inline |
| AMC140**  | Atom Mini (140W) - 2-Part Atom Mini, 140W Inline |
| AMC**     | Atom Mini - 2-Part Atom Mini, 1500mm USB-C Ma    |
|           |                                                  |