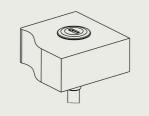

# **ATOM MINI**

### Tiny, Verstatile and Powerful

Atom Mini delivers up to 140W of USB-C Fast Charging in a minimalistic housing, designed to integrate seamlessly into loose furniture, workstations, collaborative and shared areas.

It features a simple design allowing installers to easily install it onsite or pre-delivery. Atom Mini is specialised to be used with our 30W, 65W, 100W, 118W and 140W Inline USB Modules, which would be installed underneath the desk, connected to our softwiring.

## Key Features

- Provides up to 140W USB-C Fast Charging
- Can be installed in multiple areas including Loose Furniture, Workstations, Collaboration and Shared Spaces •
- Small 19mm Installation hole from above the desk •
- Perfect solution for providing high powered USB-C output while keeping the work area clutter free