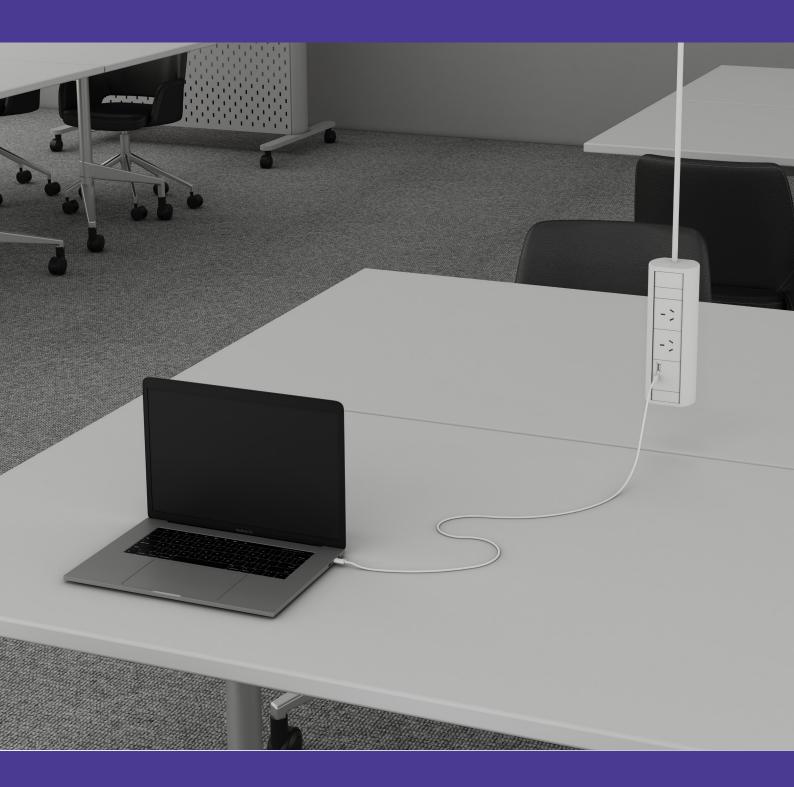

## Retractable Power For Agile Workspaces

Elevate is the latest wiring + power solution by CMS - a retracting power module summoned easily via remote. Elevate delivers convenient access to power and USB charging into spaces subject to changing configuration, and simply retracts into the ceiling when not required.

## **Key Features**

- » Customised configurations available with softwired power and USB charging services.
- » ELNC series features a ceiling flange designed for t-bar or gyprock ceiling application.
- » ELN series designed for exposed ceiling application.