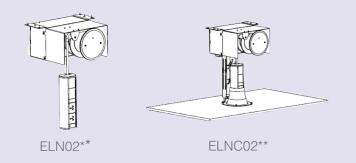

#### **Exposed Celing Application**

| ELN02** | Elevate Retractable Power Module c/w 2x GPOs | ELN02UA** | Elevate Retractable Power Module c/w 2x<br>GPOs + USB-A Charging                |
|---------|----------------------------------------------|-----------|---------------------------------------------------------------------------------|
| ELN04** | Elevate Retractable Power Module c/w 4x GPOs | ELN04U2** | Elevate Retractable Power Module c/w 4x<br>GPOs, 2x USB-A Charging (30W Shared) |

#### False Ceiling Application ie. T-bar, Gyprock.

| ELNC02** | Elevate Retractable Power Module c/w 2x GPOs<br>With A Ceiling Mounting Flange | ELNC02U**  | Elevate Retractable Power Module c/w 2x<br>GPOs + USB-A Charging With A Ceiling<br>Mounting Flange                |
|----------|--------------------------------------------------------------------------------|------------|-------------------------------------------------------------------------------------------------------------------|
| ELNC04** | Elevate Retractable Power Module c/w 4x<br>GPOs With A Ceiling Mounting Flange | ELNC04U2** | Elevate Retractable Power Module c/w 4x<br>GPOs, 2x USB-A Charging (30W Shared)<br>With A Ceiling Mounting Flange |

## **Key Features**

- » Customised configurations available with softwired power and USB charging services.
- » ELNC series features a ceiling flange designed for t-bar or gyprock ceiling application.
- » ELN series designed for exposed ceiling application.