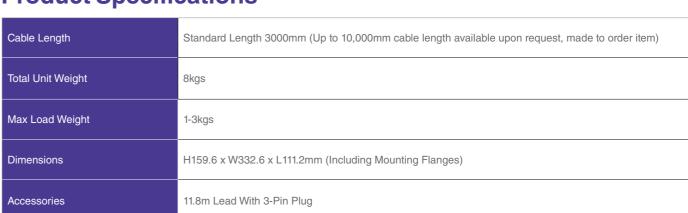

# **ELEVATE AUTO**

Retractable Power From The Ceiling









# **Product Details**

#### **Exposed Celing Application**

| ELN02** | Elevate Retractable Power Module c/w 2x GPOs | ELN02UA** | Elevate Retractable Power Module c/w 2x<br>GPOs + USB-A Charging                |
|---------|----------------------------------------------|-----------|---------------------------------------------------------------------------------|
| ELN04** | Elevate Retractable Power Module c/w 4x GPOs | ELN04U2** | Elevate Retractable Power Module c/w 4x<br>GPOs, 2x USB-A Charging (30W Shared) |

#### False Ceiling Application ie. T-bar, Gyprock.

| ELNC02** | Elevate Retractable Power Module c/w 2x GPOs<br>With A Ceiling Mounting Flange | ELNC02U**  | Elevate Retractable Power Module c/w 2x<br>GPOs + USB-A Charging With A Ceiling<br>Mounting Flange                |
|--