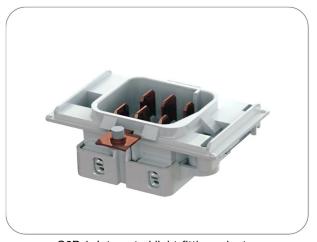

C6T: 'T' Adaptor 1-In 2-Out C6 Connector

C6P.1: Integrated light-fitting adaptor

#### **Accessories**

| Image | Part Number | Description                                                    |
|-------|-------------|----------------------------------------------------------------|
|       | QC1         | 6 Pole starter socket - transition between hard and softwiring |
|       | С6Т         | 6 Pole T Adaptor 1-in 2-out splitter                           |
|       | C6P.1       | 6 Pole adaptor for light-fitting                               |