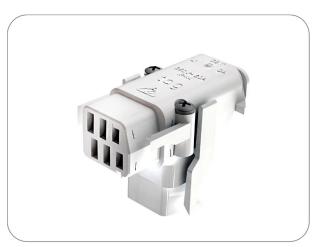

QC1: Starter socket - Transition between hard and soft wiring tunnel terminals to socket.

QC2: Interconnecting Lead, 6 core, 4 x 2.5mm² & 2 x 1.5mm² Dali, Socket to Plug

QC3: Light lead - supply lead out of light-fitting 6 x 1.0mm², max 2.5m length

#### **Accessories**

| Image | Part Number | Description                                                    |
|-------|-------------|----------------------------------------------------------------|
|       | QC1         | 6 Pole starter socket - transition between hard and softwiring |
|       | С6Т         | 6 Pole T Adaptor 1-in 2-out splitter                           |
|       | C6P.1       | 6 Pole adaptor for light-fitting                               |