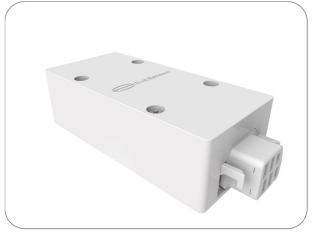

QC1: Starter socket - Transition between hard and soft wiring tunnel terminals to socket.

QC2: Interconnecting Lead, 6 core, 4 x 2.5mm² & 2 x 1.5mm² Dali, Socket to Plug

QC3: Light lead - supply lead out of light-fitting 6 x 1.0mm², max 2.5m length

#### **Accessories**

| Image | Part Number | Description                                                    |
|-------|-------------|----------------------------------------------------------------|
|       | QC1         | 6 Pole starter socket - transition between hard and softwiring |
|       | С6Т         | 6 Pole T Adaptor 1-in 2-out splitter                           |
|       | C6P.1       | 6 Pole adaptor for light-fitting                               |