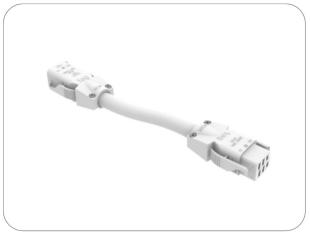

QC1: Starter socket - Transition between hard and soft wiring tunnel terminals to socket.

QC2: Interconnecting Lead, 6 core, 4 x 2.5mm² & 2 x 1.5mm² Dali, Socket to Plug

QC3: Light lead - supply lead out of light-fitting 6 x 1.0mm², max 2.5m length

### **Interconnecting Lead Range**

| Image | Part Number | Description                                                                            |
|-------|-------------|----------------------------------------------------------------------------------------|
|       | QC2A-20     | Interconnecting cable C6.1 plug to C6.2 socket $4x2.5mm^2 + 2x1.5mm^2 - 2000mm length$ |
|       | QC2A-25     | Interconnecting cable C6.1 plug to C6.2 socket $4x2.5mm^2 + 2x1.5mm^2 - 2500mm length$ |
|       | QC2A-30     | Interconnecting cable C6.1 plug to C6.2 socket $4x2.5mm^2 + 2x1.5mm^2 - 3000mm length$ |
|       | QC2A-40     | Interconnecting cable C6.1 plug to C6.2 socket $4x2.5mm^2 + 2x1.5mm^2 - 4000mm length$ |
|       | QC2A-50     | Interconnecting cable C6.1 plug to C6.2 socket $4x2.5mm^2 + 2x1.5mm^2 - 5000mm length$ |
|       | QC2A-60     | Interconnecting cable C6.1 plug to C6.2 socket  4x2.5mm² + 2x1.5mm² - 6000mm length    |