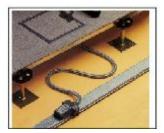

QC1: Starter socket - Transition between hard and soft wiring tunnel terminals to socket.

QC2: Interconnecting Lead, 6 core, 4 x 2.5mm² & 2 x 1.5mm² Dali, Socket to Plug

QC3: Light lead - supply lead out of light-fitting 6 x 1.0mm², max 2.5m length