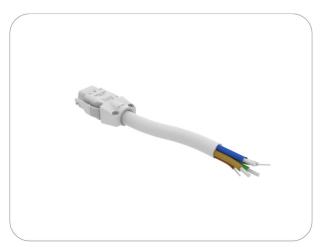

QC1: Starter socket - Transition between hard and soft wiring tunnel terminals to socket.

QC2: Interconnecting Lead, 6 core, 4 x 2.5mm² & 2 x 1.5mm² Dali, Socket to Plug

QC3: Light lead - supply lead out of light-fitting 6 x 1.0mm², max 2.5m length

#### **Light Lead Range**

| Image | Part Number | Description                                                                |
|-------|-------------|----------------------------------------------------------------------------|
|       | QC3A-05     | Supply cable C6.1 plug to free-end 6 x 1.00mm <sup>2</sup> - 500mm length  |
|       | QC3A-10     | Supply cable C6.1 plug to free-end 6 x 1.00mm <sup>2</sup> - 1000mm length |
|       | QC3A-15     | Supply cable C6.1 plug to free-end 6 x 1.00mm <sup>2</sup> - 1500mm length |
|       | QC3A-20     | Supply cable C6.1 plug to free-end 6 x 1.00mm <sup>2</sup> - 2000mm length |
|       | QC3A-25     | Supply cable C6.1 plug to free-end 6 x 1.00mm <sup>2</sup> - 2500mm length |