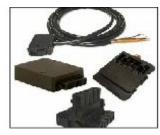

C6T: 'T' Adaptor 1-In 2-Out C6 Connector

C6P.1: Integrated light-fitting adaptor

#### **Accessories**

| Image | Part Number | Description                                                    |
|-------|-------------|----------------------------------------------------------------|
|       | QC1         | 6 Pole starter socket - transition between hard and softwiring |
|       | С6Т         | 6 Pole T Adaptor 1-in 2-out splitter                           |
|       | C6P.1       | 6 Pole adaptor for light-fitting                               |