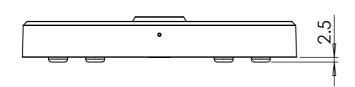

CMS Electracom COPYRIGHT © 2020

TITLE:

FR001

DRAWING: LU37358

REV:

SCALE 1:2 SHEET 1 OF 2

ITEM 5 IN BOM (6G x 3/8" CSK self Tapping Screw) COLOUR UPDATED

BOM UPDATED

RELEASED FOR PRODCUTION

DESCRIPTION

**REVISIONS** 

3

2

REV

PART NUMBER: FR002xxXX

NOTE - XX - COLOUR - WHITE OR BLACK