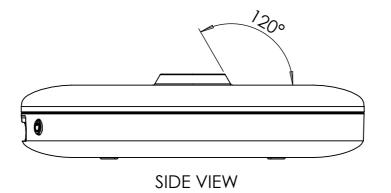

**REVISIONS** 

REV





PART NUMBER: FR001XX NOTE - XX - COLOUR - WHITE OR BLACK

|        | NOTE - XX - COLOUR - WITH OR BLACK                                                                                                                       |                                                      |   |  |  |
|--------|----------------------------------------------------------------------------------------------------------------------------------------------------------|------------------------------------------------------|---|--|--|
|        | CUSTOMER<br>SIGNATURE:                                                                                                                                   | TOLERANCES UNLESS OTHERWISE STATED:  X ±0.5 X.X +0.2 |   |  |  |
|        | MATERIAL:<br>PC-FR