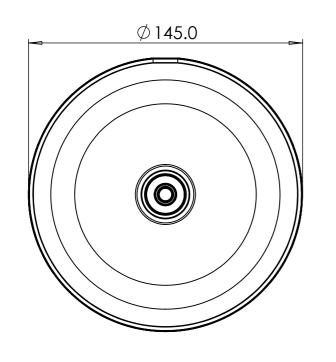

**REVISIONS** 

REV

PART NUMBER: FR001XX NOTE - XX - COLOUR - WHITE OR BLACK

|        | NOTE - XX - COLOUR - WITH OR BLACK                                                                                                                       |                                                      |   |  |  |
|--------|----------------------------------------------------------------------------------------------------------------------------------------------------------|------------------------------------------------------|---|--|--|
|        | CUSTOMER<br>SIGNATURE:                                                                                                                                   | TOLERANCES UNLESS OTHERWISE STATED:  X ±0.5 X.X +0.2 |   |  |  |
|        | MATERIAL:<br>PC-FR                                                                                                                                       |                                                      |   |  |  |
|        | FINISH:<br>FINE EDM / POLISHED                                                                                                                           | X.XX ±0.1<br>X.XXX ±0.05                             |   |  |  |
| ;<br>; | COLOUR:<br>WHITE / BLACK                                                                                                                                 | ANG ±0.5°                                            | D |  |  |
| · V    | THIS DRAWING & ASSOCIATED CAD FILES ARE ISSUED IN THE STRICTEST CONFIDENCE AND ARE ONLY TO BE USED IN THE COMMERCIAL INTERESTS OF CMS ELECTRACOM PTY LTD | DRAWN IN mm<br>TO AS1100<br>DO NOT SCALE             |   |  |  |
|        |                                                                                                                                                          |                                                      |   |  |  |

CMS Electracom COPYRIGHT © 2020

TITLE:

FR001

DRAWING: LU37358

REV:

SCALE 1:2 SHEET 1 OF 2

ITEM 5 IN BOM (6G x 3/8" CSK self Tapping Screw) COLOUR UPDATED

BOM UPDATED