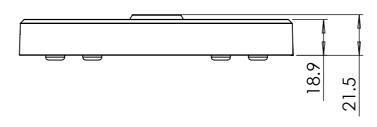

CMS Electracom COPYRIGHT © 2020

TITLE:

FR001

DRAWING: LU37358

REV:

SCALE 1:2 SHEET 1 OF 2

ITEM 5 IN BOM (6G x 3/8" CSK self Tapping Screw) COLOUR UPDATED

BOM UPDATED

RELEASED FOR PRODCUTION

DESCRIPTION

**REVISIONS** 

3

2

REV

PART NUMBER: FR002xxXX

NOTE - XX - COLOUR - WHITE OR BLACK