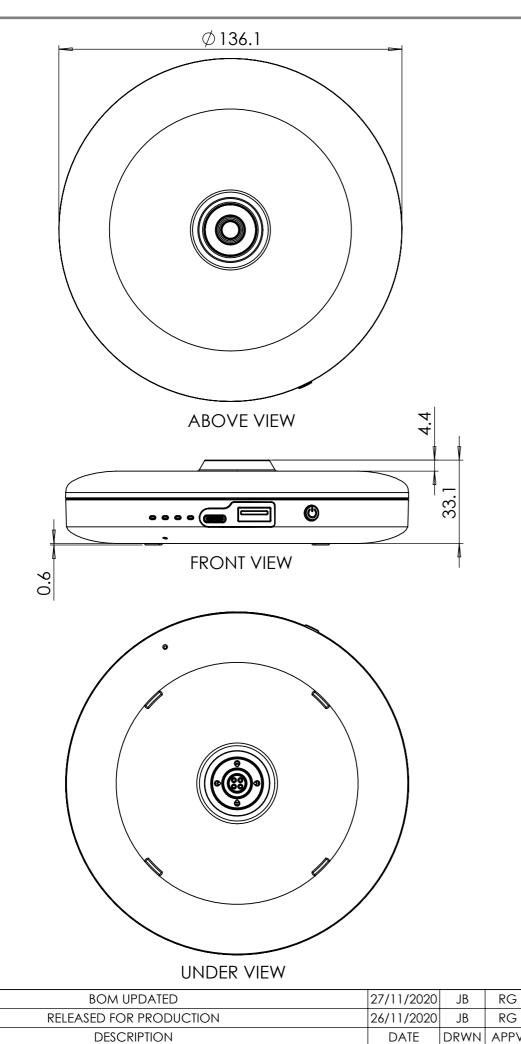

RELEASED FOR PRODCUTION

DESCRIPTION

**REVISIONS** 

3

2

REV

PART NUMBER: FR002xxXX

NOTE - XX - COLOUR - WHITE OR BLACK

xx - LEAD TYPE - REFER TO PURCHASE ORDER

|            |      |      | FINISH:               |
|------------|------|------|-----------------------|
|            |      |      |                       |
| 1/12/2020  | JB   | RG   | COLOUR:               |
| 27/11/2020 | JB   | RG   |                       |
| 26/11/2020 | JB   | RG   | THIS DRAW             |
| DATE       | DRWN | APPV | ISSUED IN<br>ARE ONLY |
|            |      |      | INTEREST              |