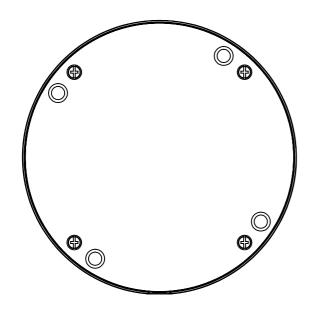

CMS Electracom COPYRIGHT © 2020

TITLE:

FR001

DRAWING: LU37358

REV:

SCALE 1:2 SHEET 1 OF 2

ITEM 5 IN BOM (6G x 3/8" CSK self Tapping Screw) COLOUR UPDATED

BOM UPDATED

RELEASED FOR PRODCUTION

DESCRIPTION

**REVISIONS** 

3

2

REV

PART NUMBER: FR002xxXX

NOTE - XX - COLOUR - WHITE OR BLACK