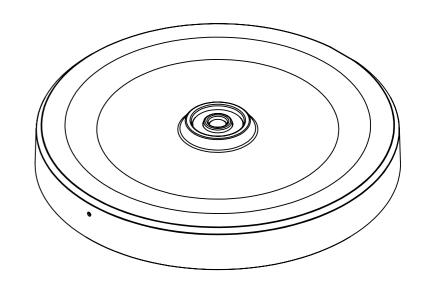

CMS Electracom COPYRIGHT © 2020

TITLE:

FR001

DRAWING: LU37358

REV:

SCALE 1:2 SHEET 1 OF 2

ITEM 5 IN BOM (6G x 3/8" CSK self Tapping Screw) COLOUR UPDATED

BOM UPDATED

RELEASED FOR PRODCUTION

DESCRIPTION

**REVISIONS** 

3

2

REV

PART NUMBER: FR002xxXX

NOTE - XX - COLOUR - WHITE OR BLACK