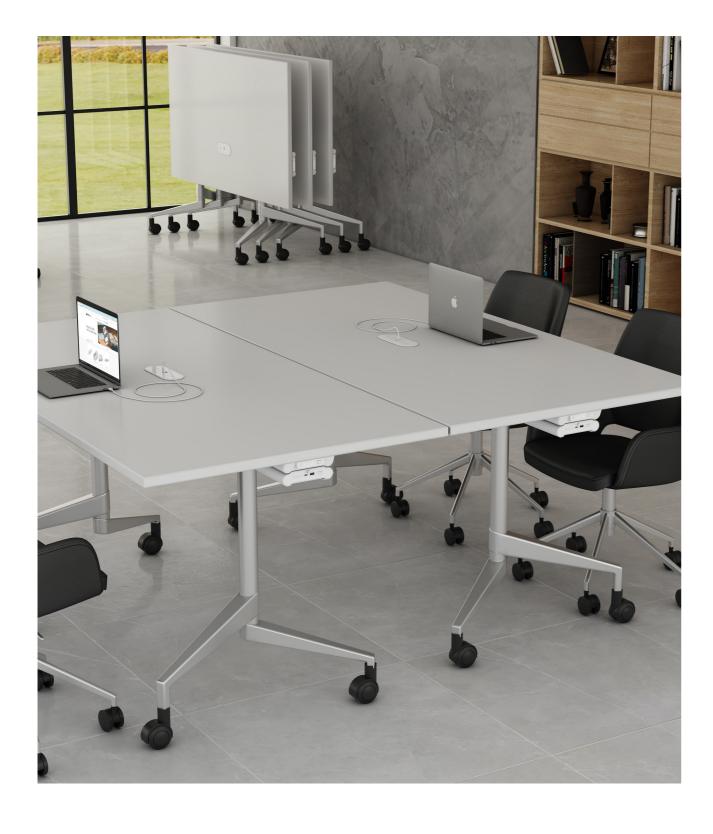

Whether you need power supply to training tables and desks on wheels to lounges, loose furniture and portable AV, FR210 provides the solutions to suit the demands of the future of work...Now!

Multifunction Areas or Training Rooms require moveable flip tables that can be designed with maximum flexibility. The FR210 enables the added benefit of supplying portable power to these tables without the worry of running cables to power sockets or floor boxes which in turn helps you design the flexible furniture you've always wanted.

# Build Your Agile Work Area

The FR210 Portable Series is the way of the future for flexible spaces with Power Complete Workstations. It provides the capability for fast charging of laptops and mobile devices to powering height-adjustable desks with monitors. Rather than having leads run from ceiling to workstations, the FR210 enables a cable-free environment.