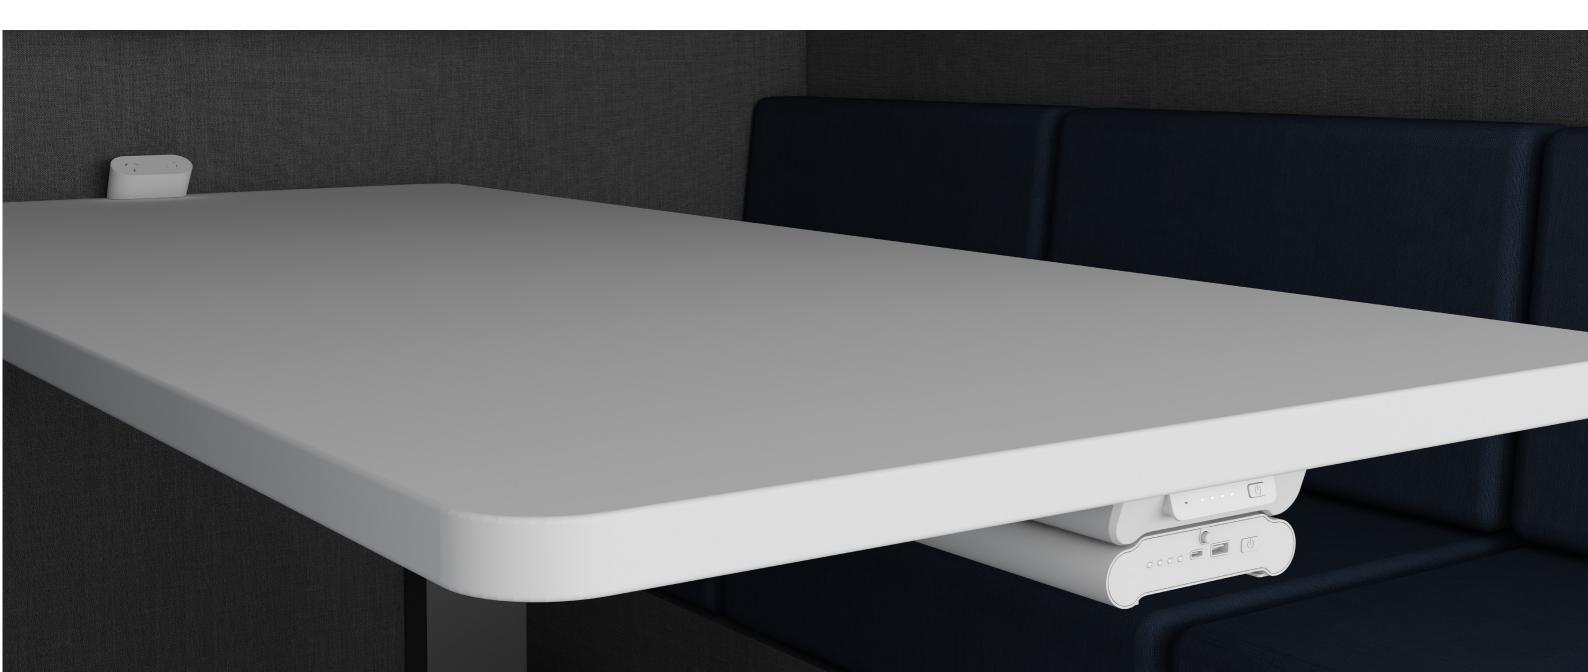

# Build Your Agile Work Area

The FR210 Portable Series is the way of the future for flexible spaces with Power Complete Workstations. It provides the capability for fast charging of laptops and mobile devices to powering height-adjustable desks with monitors. Rather than having leads run from ceiling to workstations, the FR210 enables a cable-free environment.