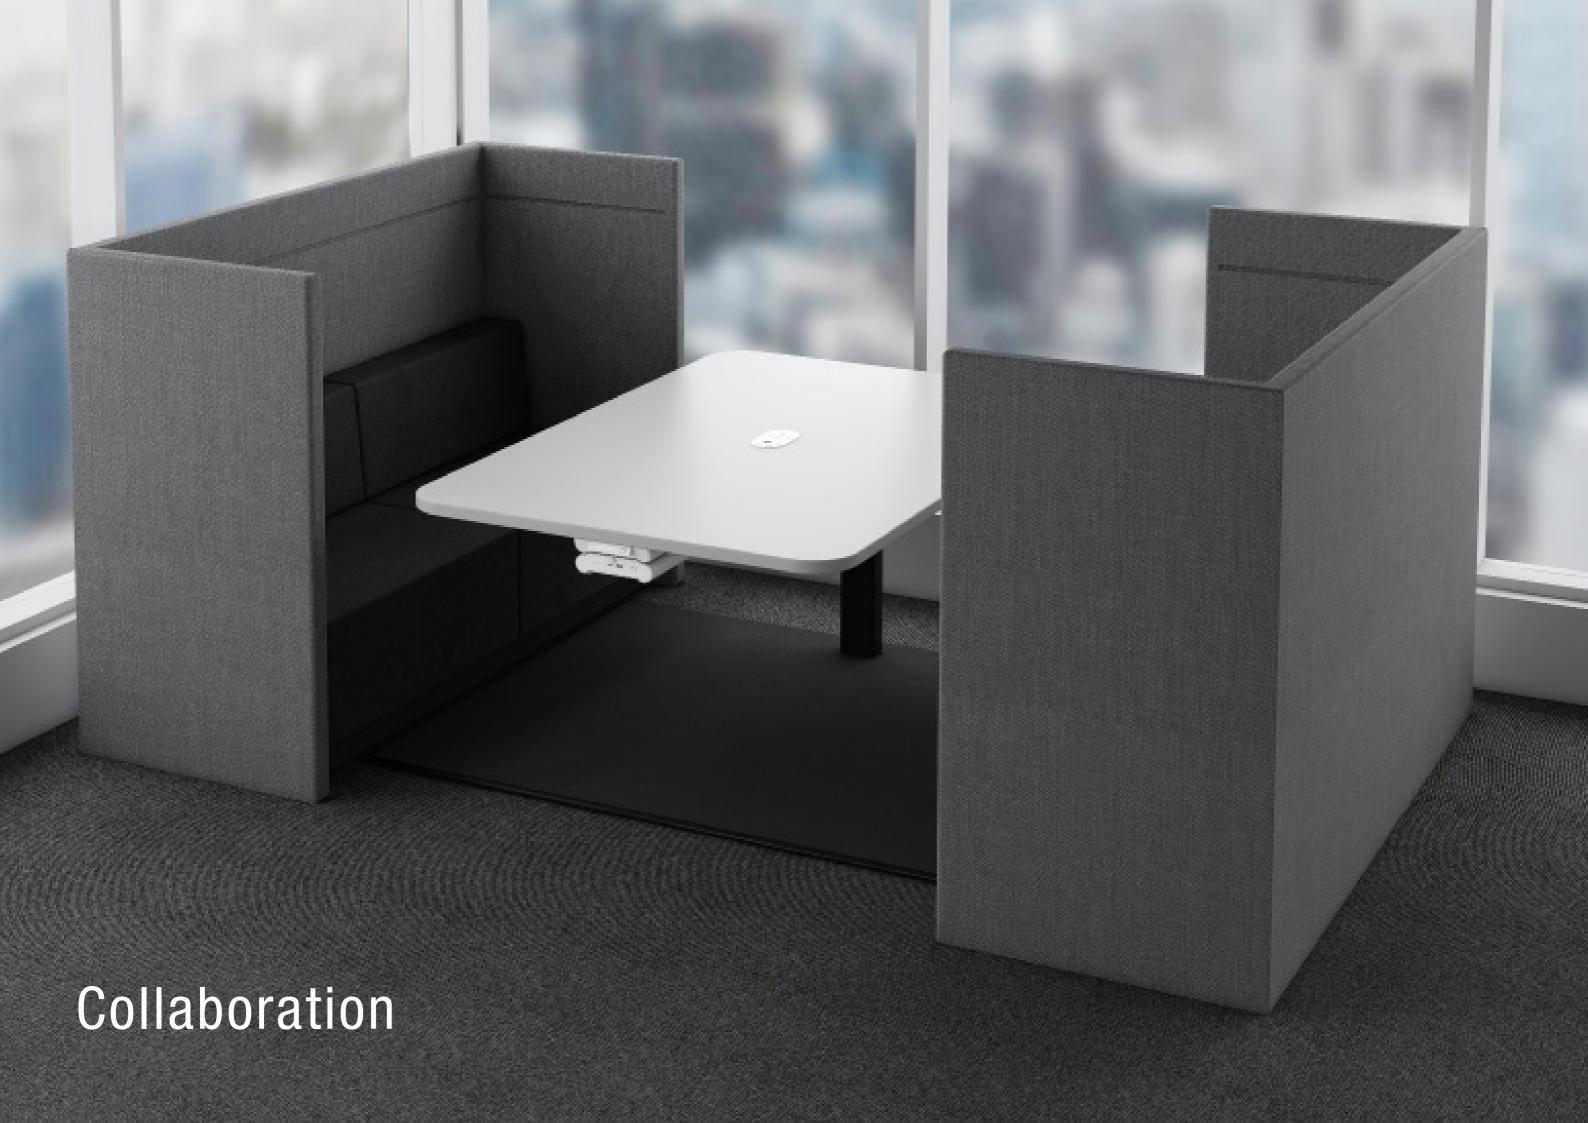

# Provide Freedom to Work in Any Collaboration Area

The FR210 Series brings portable power to collaboration spaces. Powered by battery packs and family of in-and-on desk accessories, it allows you to design the space you want without the limitation of plugging into a floorbox.