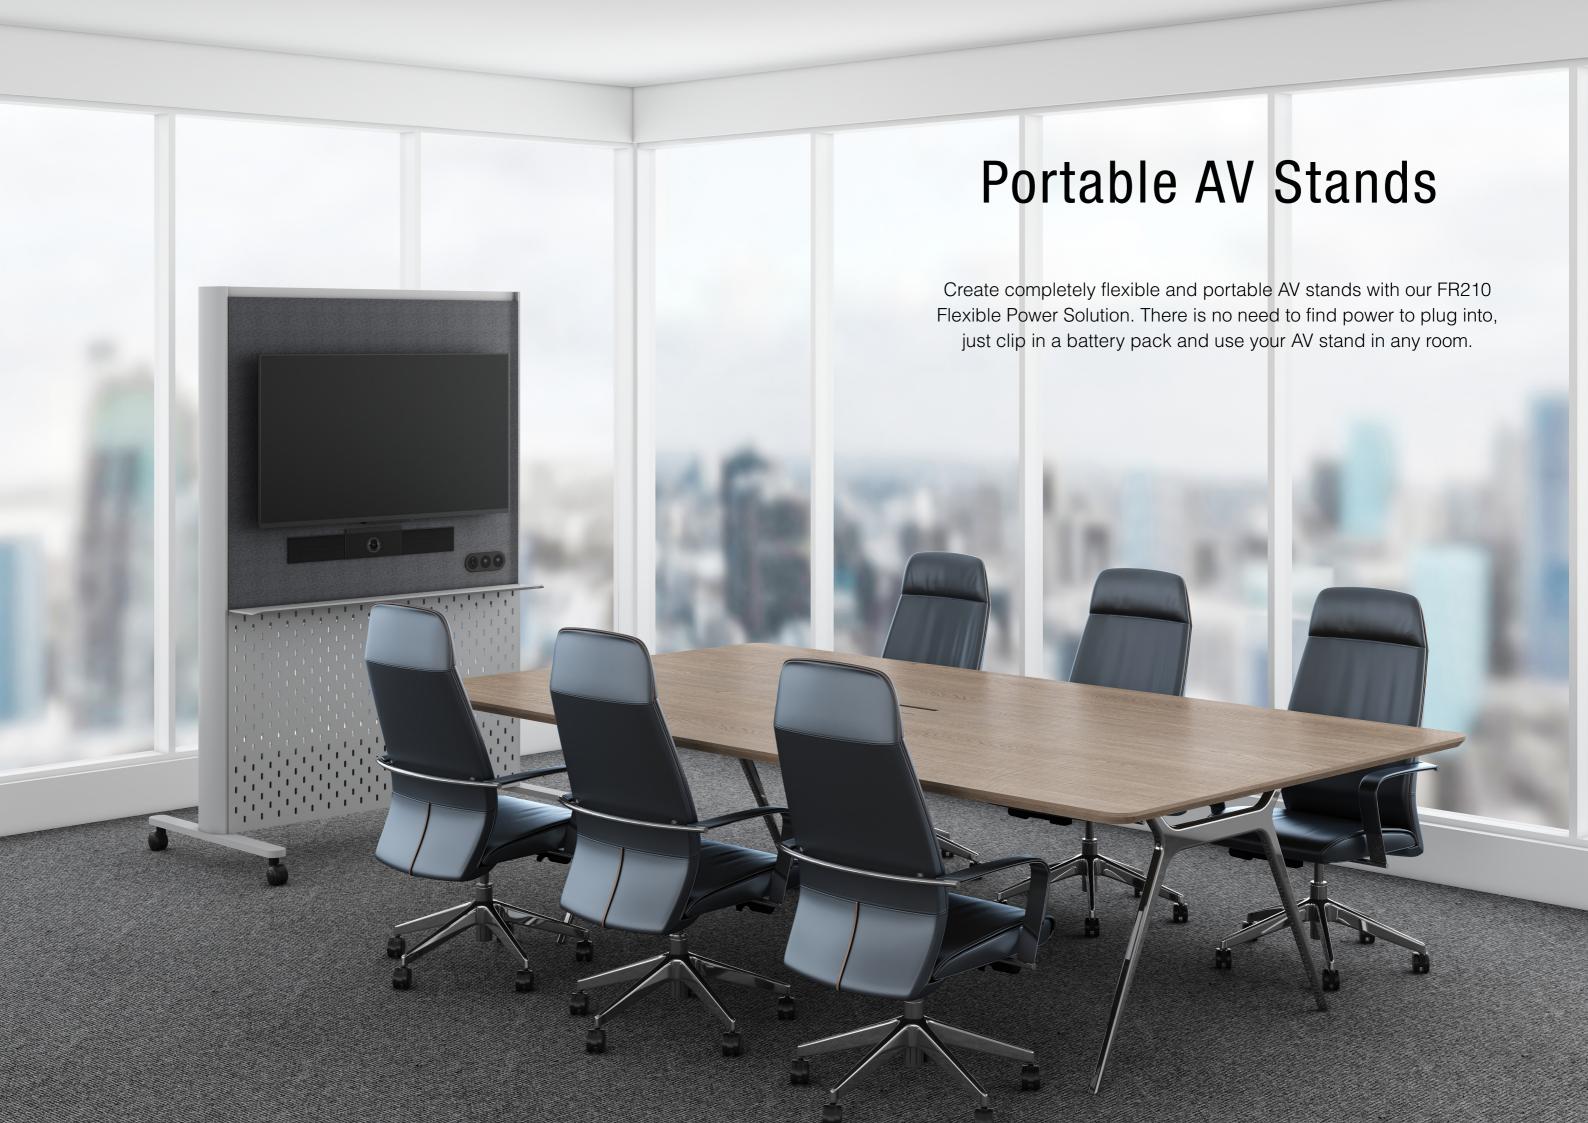

or the future of work. It provides the solution to enable the supply of power anywhere, anytime, without the limitations of needing to core a floor and be tethered to electrical cables in floor boxes or grommets.

Whether you need power supply to training tables and desks on wheels to lounges, loose furniture and portable AV, FR210 provides the solutions to suit the demands of the future of work...Now!







Multifunction Areas or Training Rooms require moveable flip tables that can be designed with maximum flexibility. The FR210 enables the added benefit of supplying portable power to these tables without the worry of running cables to power sockets or floor boxes which in turn helps you design the flexible furniture you've always wanted.



# The Ability to Design any Flexible Space







# Enable AV to Move with You







# Build Your Agile Work Area

The FR210 Portable Series is the way of the future for flexible spaces with Power Complete Workstations. It provides the capability for fast charging of laptops and mobile devices to powering height-adjustable desks with monitors. Rather than having leads run from ceiling to workstations, the FR210 enables a cable-free environment.







**CMS** Electracom



# Provide Freedom to Work in Any Collaboration Area

The FR210 Series brings portable power to collaboration spaces. Powered by battery packs and family of in-and-on desk accessories, it allows you to design the space you want without the limitation of plugging into a floorbox.













### **REGIONAL OFFICES**

Australia 1300 159 159

New Zealand +64 (09) 582