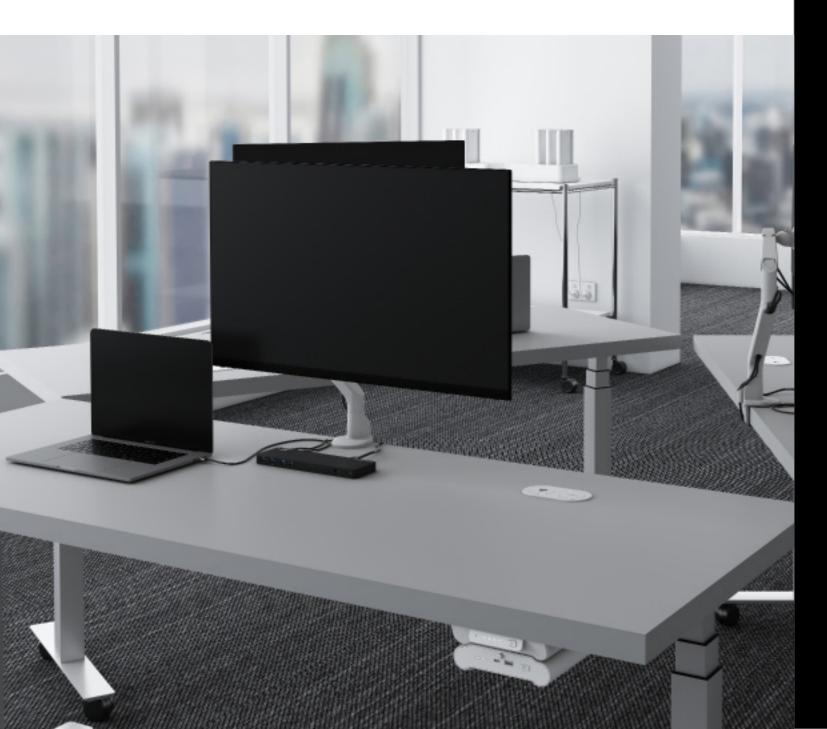

# Build Your Agile Work Area

The FR210 Portable Series is the way of the future for flexible spaces with Power Complete Workstations. It provides the capability for fast charging of laptops and mobile devices to powering height-adjustable desks with monitors. Rather than having leads run from ceiling to workstations, the FR210 enables a cable-free environment.

# Provide Freedom to Work in Any Collaboration Area

The FR210 Series brings portable power to collaboration spaces. Powered by battery packs and family of in-and-on desk accessories, it allows you to design the space you want without the limitation of plugging into a floorbox.