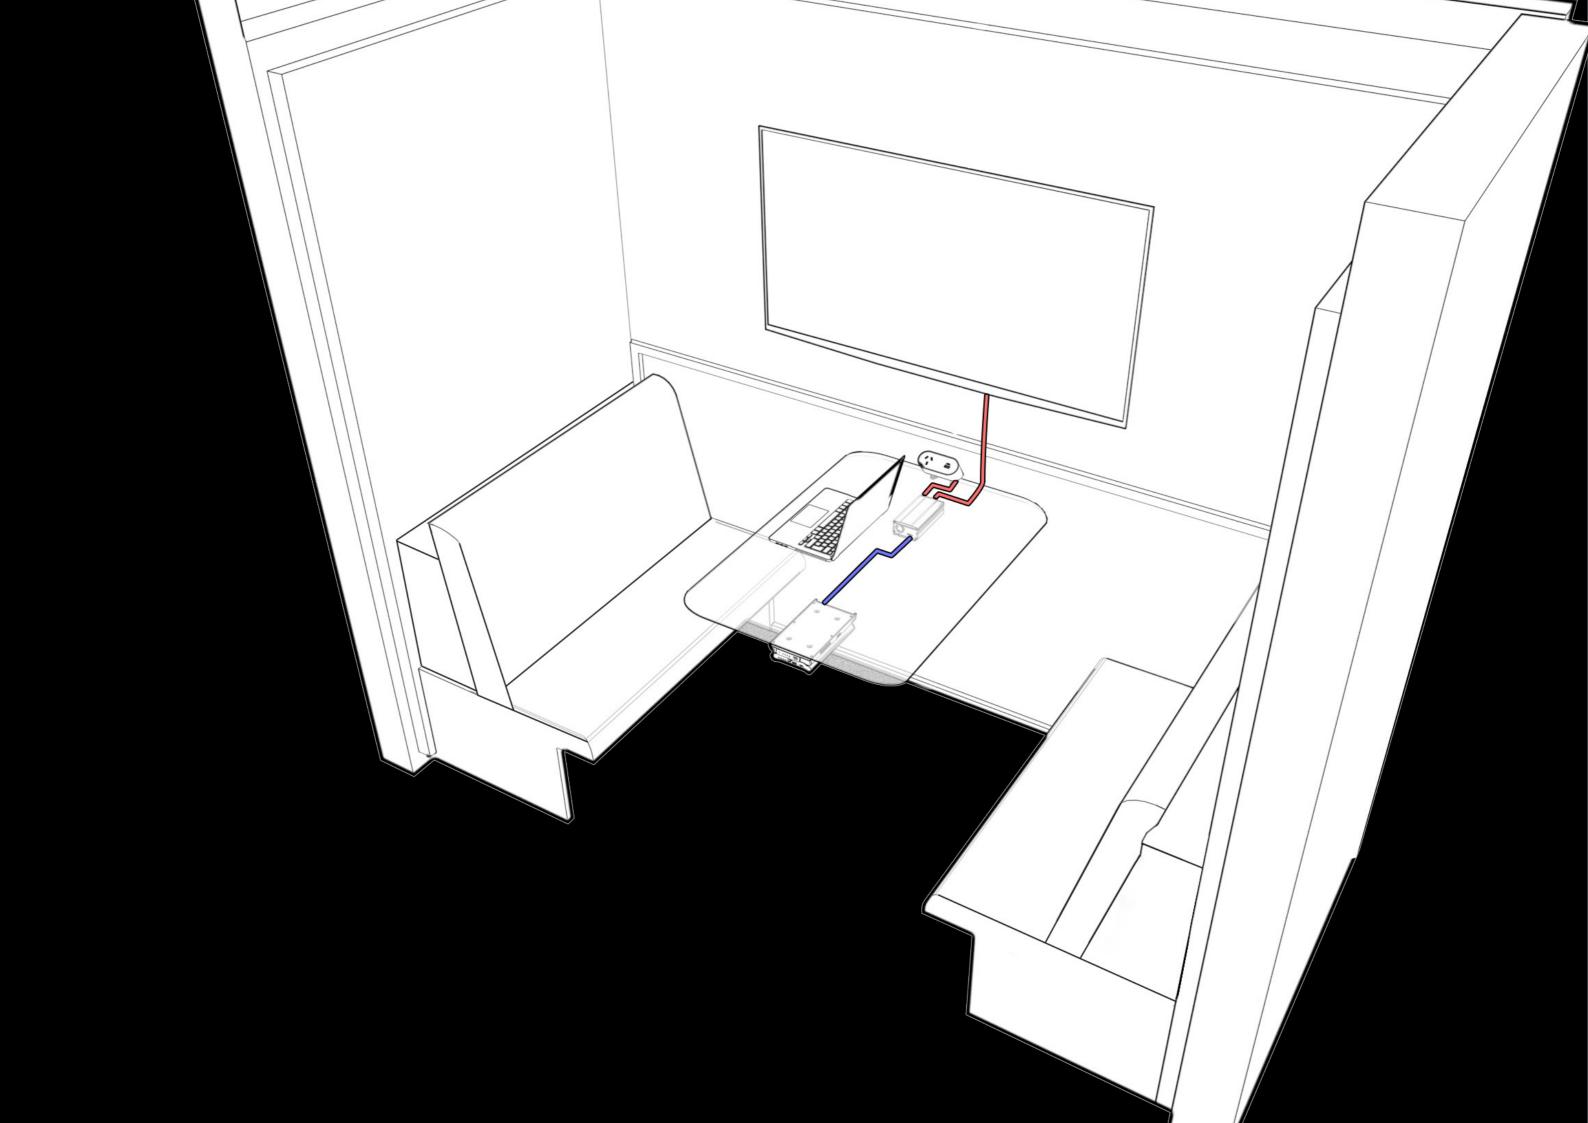

# Provide Freedom to Work in Any Collaboration Area

The FR210 Series brings portable power to collaboration spaces. Powered by battery packs and family of in-and-on desk accessories, it allows you to design the space you want without the limitation of plugging into a floorbox.