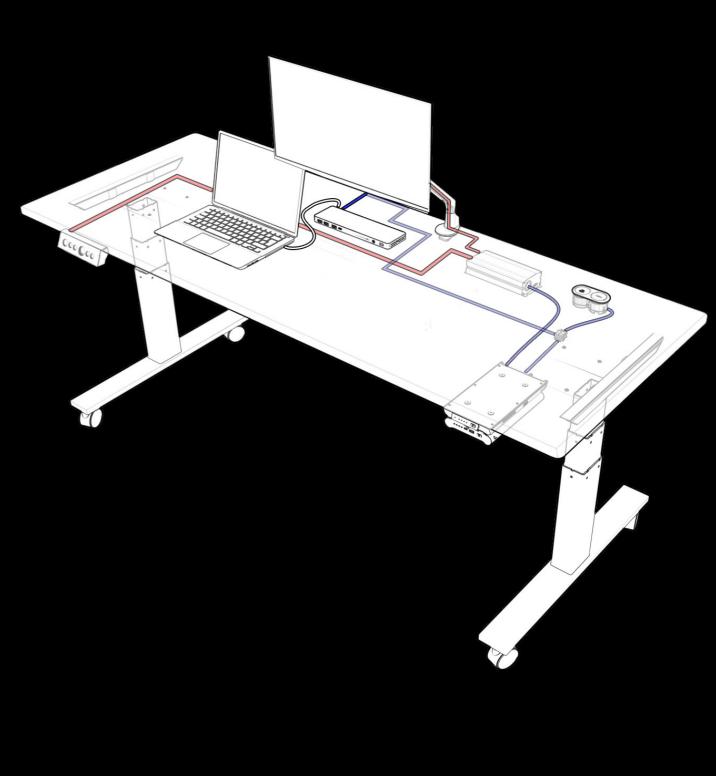

# Build Your Agile Work Area

The FR210 Portable Series is the way of the future for flexible spaces with Power Complete Workstations. It provides the capability for fast charging of laptops and mobile devices to powering height-adjustable desks with monitors. Rather than having leads run from ceiling to workstations, the FR210 enables a cable-free environment.

# Provide Freedom to Work in Any Collaboration Area

The FR210 Series brings portable power to collaboration spaces. Powered by battery packs and family of in-and-on desk accessories, it allows you to design the space you want without the limitation of plugging into a floorbox.