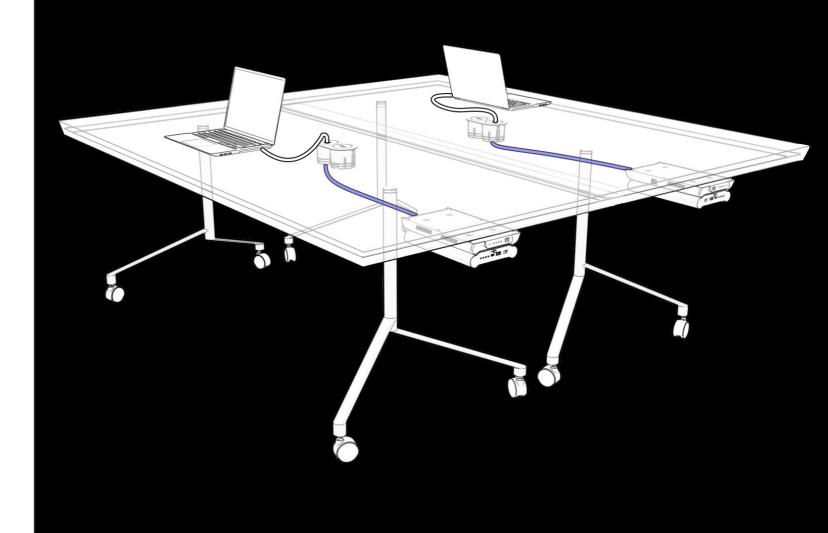

Whether you need power supply to training tables and desks on wheels to lounges, loose furniture and portable AV, FR210 provides the solutions to suit the demands of the future of work...Now!

Multifunction Areas or Training Rooms require moveable flip tables that can be designed with maximum flexibility. The FR210 enables the added benefit of supplying portable power to these tables without the worry of running cables to power sockets or floor boxes which in turn helps you design the flexible furniture you've always wanted.