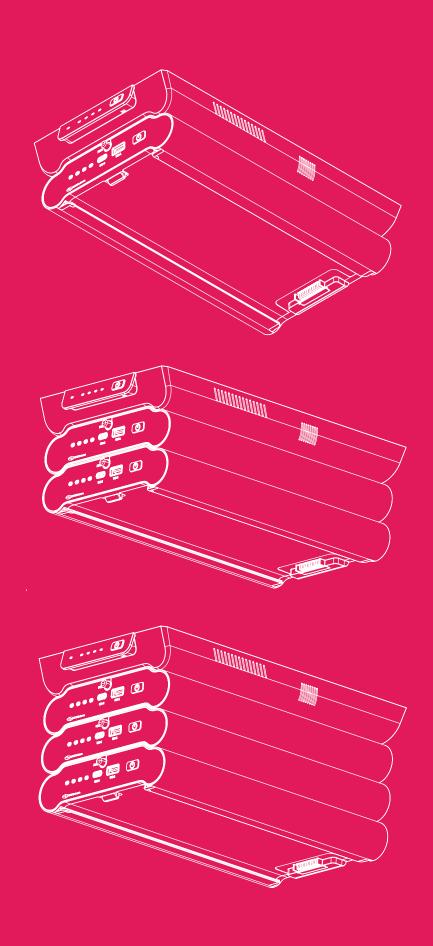

# Freedom FR210 Series

## **Taking Portable Power to the Next Level**

FR210 allows you to design flexible furniture to meet the demands for the future of work. It provides the solution to enable the supply of power anywhere, anytime, without the limitations of needing to core a floor and be tethered to electrical cables in floor boxes or grommets.

Whether you need power supply to training tables and desks on wheels to lounges, loose furniture and portable AV, FR210 provides the solutions to suit the demands of the future of work...Now!

Multifunction Areas or Training Rooms require moveable flip tables that can be designed with maximum flexibility. The FR210 enables the added benefit of supplying portable power to these tables without the worry of running cables to power sockets or floor boxes which in turn helps you design the flexible furniture you've always wanted.