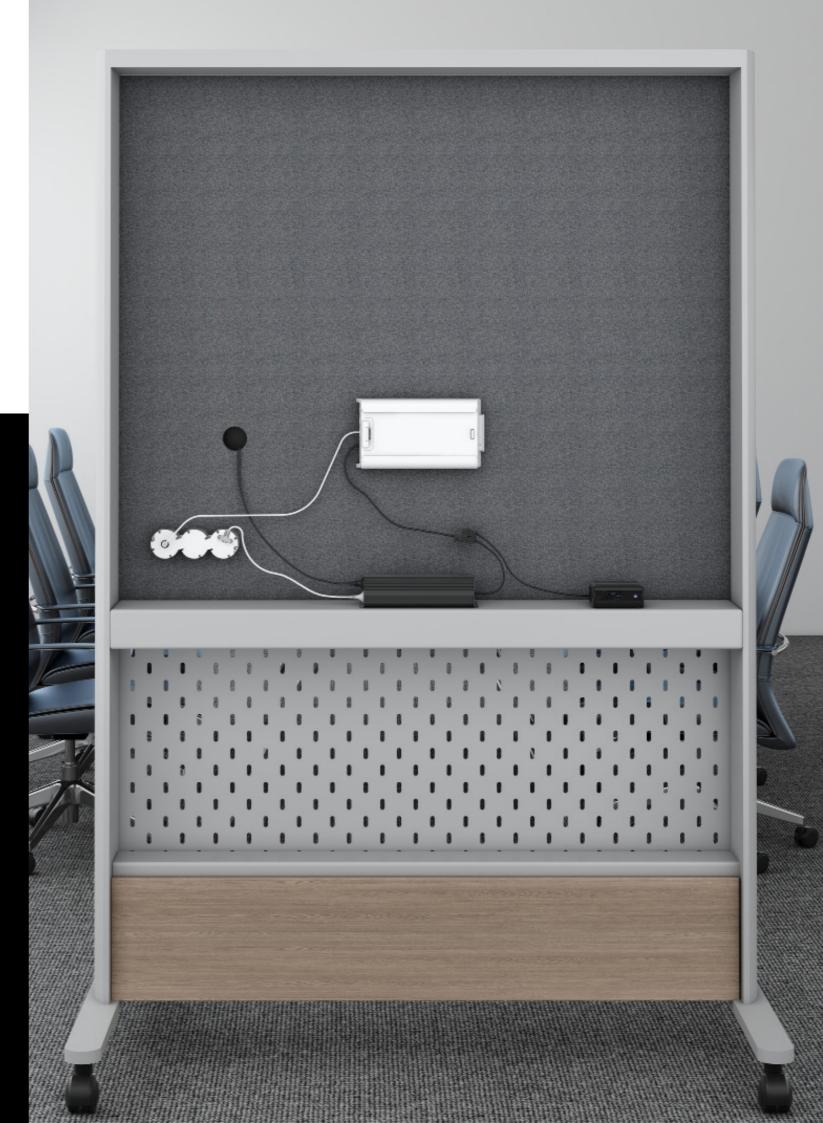

he solution to enable the supply of power anywhere, anytime, without the limitations of needing to core a floor and be tethered to electrical cables in floor boxes or grommets.

Whether you need power supply to training tables and desks on wheels to lounges, loose furniture and portable AV, FR210 provides the solutions to suit the demands of the future of work...Now!







Multifunction Areas or Training Rooms require moveable flip tables that can be designed with maximum flexibility. The FR210 enables the added benefit of supplying portable power to these tables without the worry of running cables to power sockets or floor boxes which in turn helps you design the flexible furniture you've always wanted.



# The Ability to Design any Flexible Space







# Enable AV to Move with You







# Build Your Agile Work Area

The FR210 Portable Series is the way of the future for flexible spaces with Power Complete Workstations. It provides the capability for fast charging of laptops and mobile devices to powering height-adjustable desks with monitors. Rather than having leads run from ceiling to workstations, the FR210 enables a cable-free environment.







**CMS** Electracom



# Provide Freedom to Work in Any Collaboration Area

The FR210 Series brings portable power to collaboration spaces. Powered by battery packs and family of in-and-on desk accessories, it allows you to design the space you want without the limitation of plugging into a floorbox.













### **REGIONAL OFFICES**

Australia 1300 159 159

New Zealand +64 (09) 582 0776

Singapore +65 9006 0767

Malay