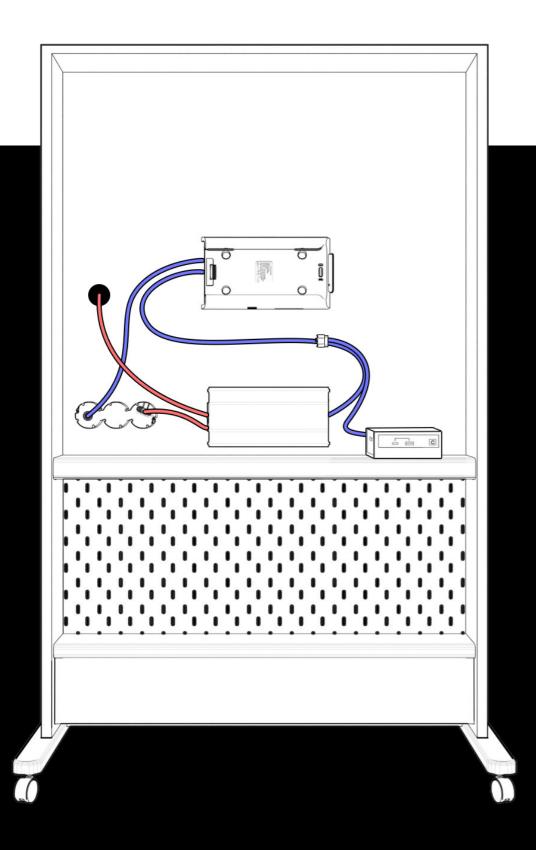

the solution to enable the supply of power anywhere, anytime, without the limitations of needing to core a floor and be tethered to electrical cables in floor boxes or grommets.

Whether you need power supply to training tables and desks on wheels to lounges, loose furniture and portable AV, FR210 provides the solutions to suit the demands of the future of work...Now!







Multifunction Areas or Training Rooms require moveable flip tables that can be designed with maximum flexibility. The FR210 enables the added benefit of supplying portable power to these tables without the worry of running cables to power sockets or floor boxes which in turn helps you design the flexible furniture you've always wanted.



# The Ability to Design any Flexible Space







# Enable AV to Move with You







# Build Your Agile Work Area

The FR210 Portable Series is the way of the future for flexible spaces with Power Complete Workstations. It provides the capability for fast charging of laptops and mobile devices to powering height-adjustable desks with monitors. Rather than having leads run from ceiling to workstations, the FR210 enables a cable-free environment.







**CMS** Electracom



# Provide Freedom to Work in Any Collaboration Area

The FR210 Series brings portable power to collaboration spaces. Powered by battery packs and family of in-and-on desk accessories, it allows you to design the space you want without the limitation of plugging into a floorbox.













### **REGIONAL OFFICES**

Australia 1300 159 159

New Zealand +64 (09) 582 0776

Singapore +65 9006 0767

Mal