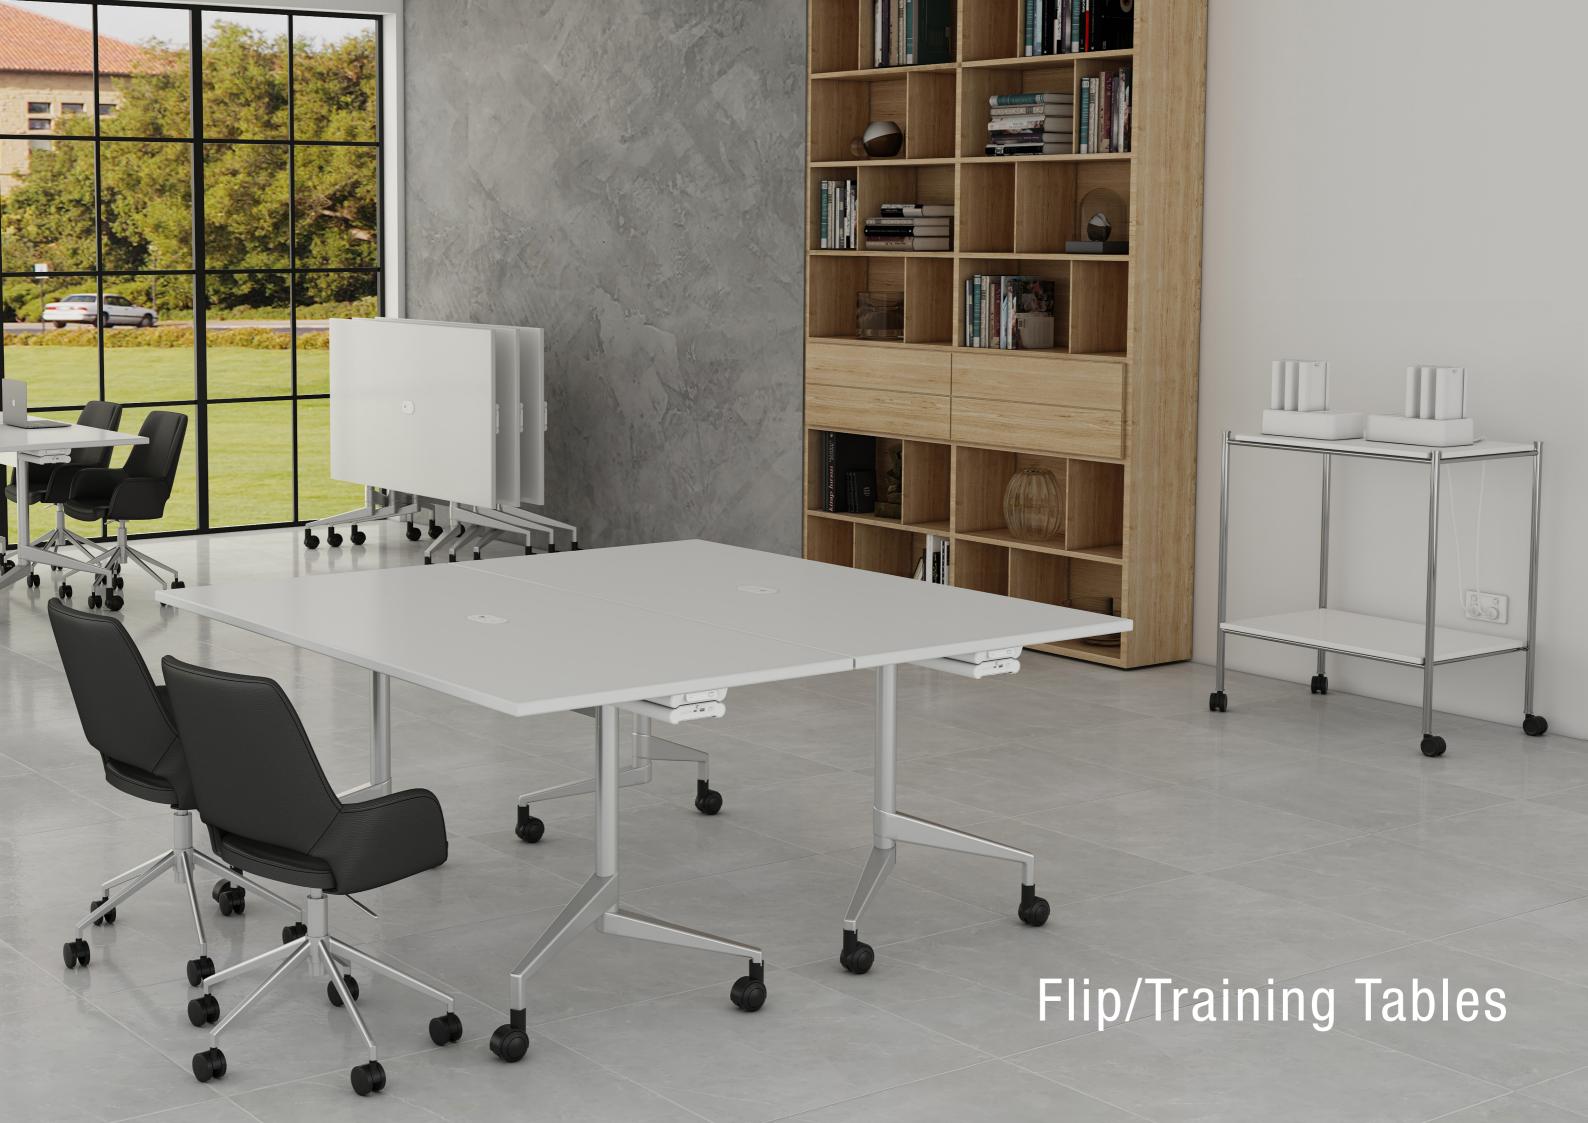

Whether you need power supply to training tables and desks on wheels to lounges, loose furniture and portable AV, FR210 provides the solutions to suit the demands of the future of work...Now!

Multifunction Areas or Training Rooms require moveable flip tables that can be designed with maximum flexibility. The FR210 enables the added benefit of supplying portable power to these tables without the worry of running cables to power sockets or floor boxes which in turn helps you design the flexible furniture you've always wanted.

# Build Your Agile Work Area

The FR210 Portable Series is the way of the future for flexible spaces with Power Complete Workstations. It provides the capability for fast charging of laptops and mobile devices to powering height-adjustable desks with monitors. Rather than having leads run from ceiling to workstations, the FR210 enables a cable-free environment.