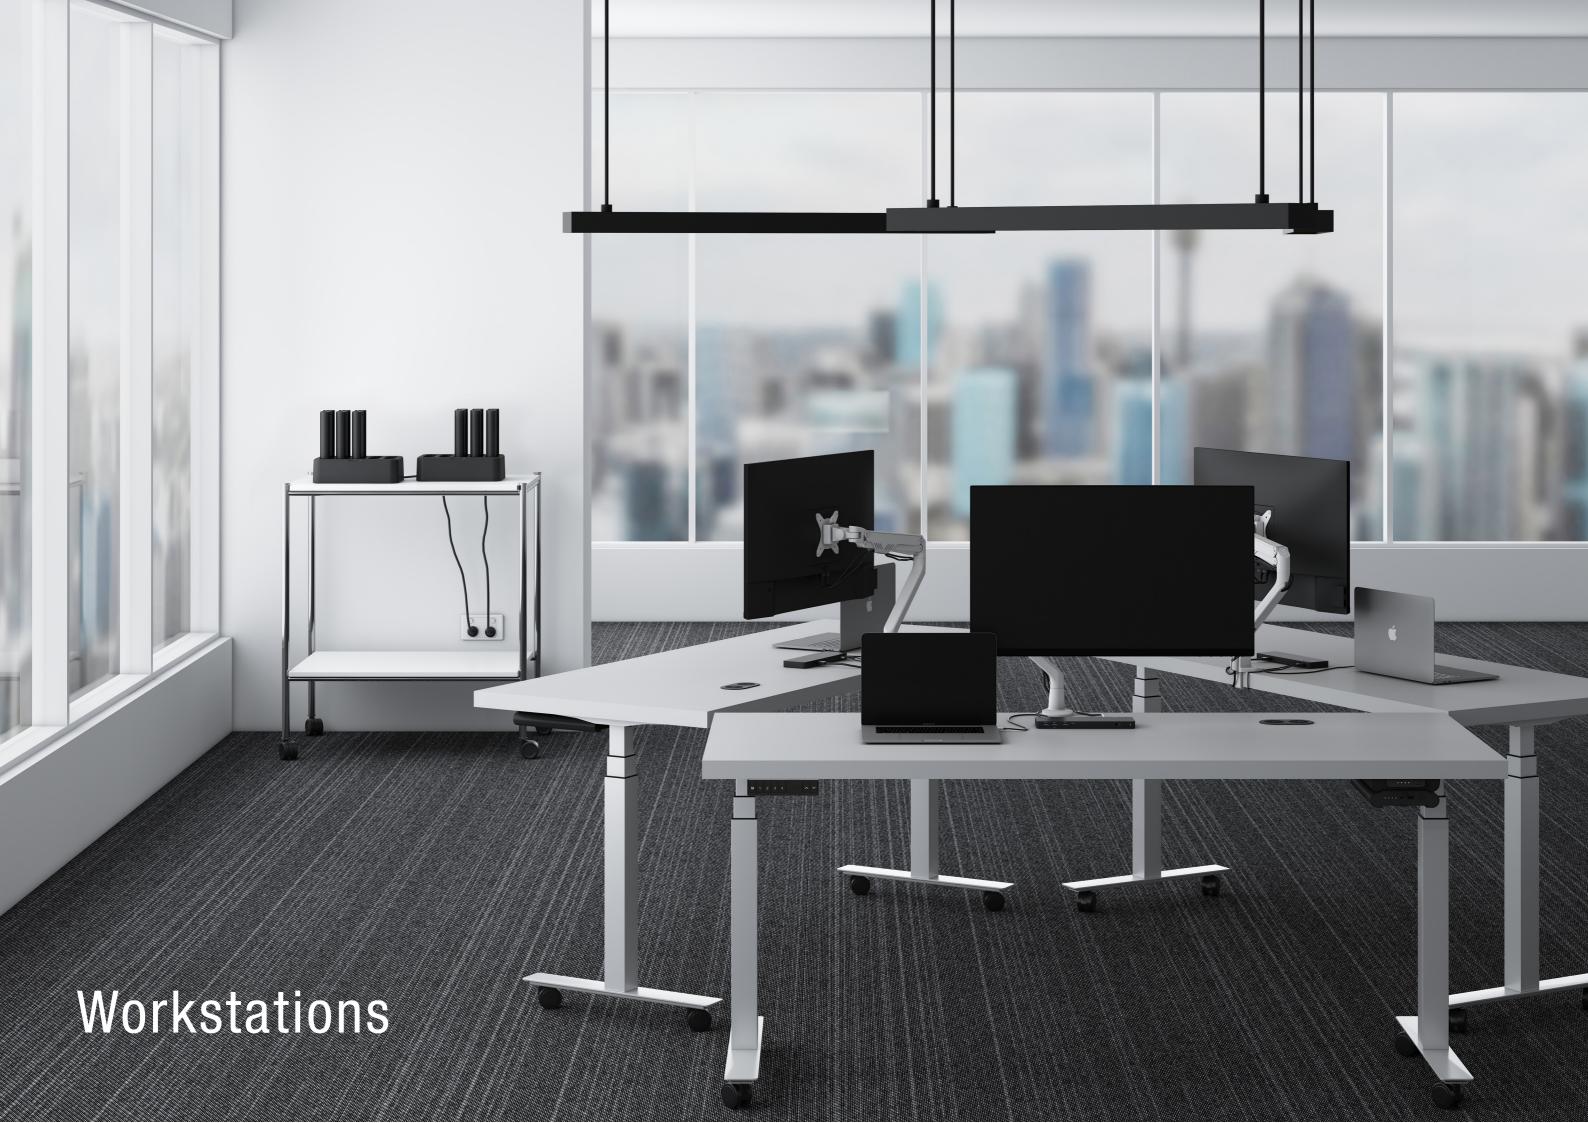

# The Ability to Design any Flexible Space

# Enable AV to Move with You

# Build Your Agile Work Area

The FR210 Portable Series is the way of the future for flexible spaces with Power Complete Workstations. It provides the capability for fast charging of laptops and mobile devices to powering height-adjustable desks with monitors. Rather than having leads run from ceiling to workstations, the FR210 enables a cable-free environment.