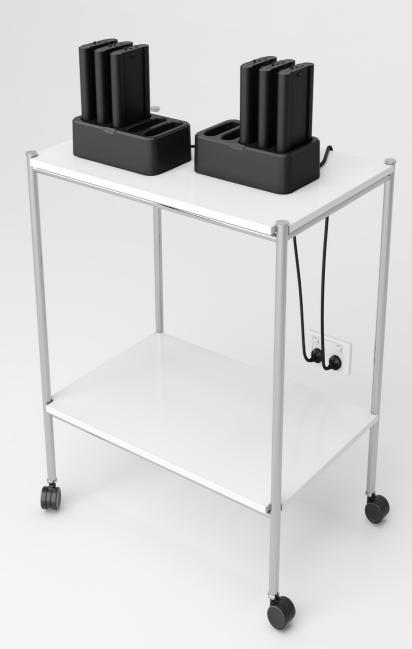

Whether you need power supply to training tables and desks on wheels to lounges, loose furniture and portable AV, FR210 provides the solutions to suit the demands of the future of work...Now!

Multifunction Areas or Training Rooms require moveable flip tables that can be designed with maximum flexibility. The FR210 enables the added benefit of supplying portable power to these tables without the worry of running cables to power sockets or floor boxes which in turn helps you design the flexible furniture you've always wanted.

# Build Your Agile Work Area

The FR210 Portable Series is the way of the future for flexible spaces with Power Complete Workstations. It provides the capability for fast charging of laptops and mobile devices to powering height-adjustable desks with monitors. Rather than having leads run from ceiling to workstations, the FR210 enables a cable-free environment.