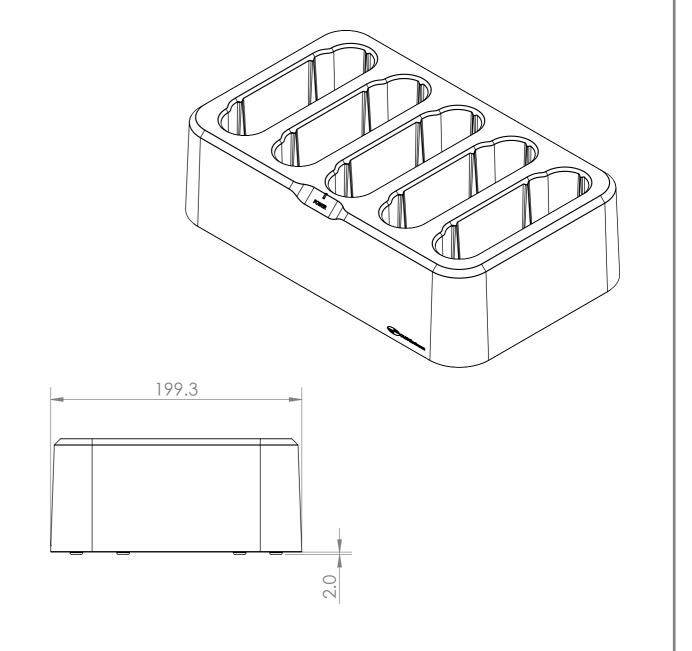

RELEASED FOR PRODUCTION 21/2/2022 JB REV DESCRIPTION DATE DRWN APP **REVISIONS** 

WEIGHT: 1.88KG

PART NUMBER: FR210CSxxXX

NOTE - xx - LEAD TYPE - REFER TO PURCHASE ORDER

XX - COLOUR - WHITE OR BLACK

|         |                                                                                                                                                          |                                          | _      |
|---------|----------------------------------------------------------------------------------------------------------------------------------------------------------|------------------------------------------|--------|
|         | CUSTOMER<br>SIGNATURE:                                                                                                                                   | TOLERANCES UNLESS<br>OTHERWISE STATED:   |        |
|         | MATERIAL:<br>PC FR                                                                                                                                       | X ±0.5<br>X.X +0.2                       | TITLE: |
|         | FINE EDM / POWDERCOAT                                                                                                                                    | X.XX ±0.1<br>X.XXX ±0.05                 |        |
|         | COLOUR: WHITE / BLACK                                                                                                                                    | ANG ±0.5°                                | DRAW   |
| G<br>PV | THIS DRAWING & ASSOCIATED CAD FILES ARE ISSUED IN THE STRICTEST CONFIDENCE AND ARE ONLY TO BE USED IN THE COMMERCIAL INTERESTS OF CMS ELECTRACOM PTY LTD | DRAWN IN mm<br>TO AS1100<br>DO NOT SCALE |        |
|         |                                                                                                                                                          |                                          |        |

FR210CS

WING: U39871

SCALE 1:5

SHEET 1 OF 2

REV: