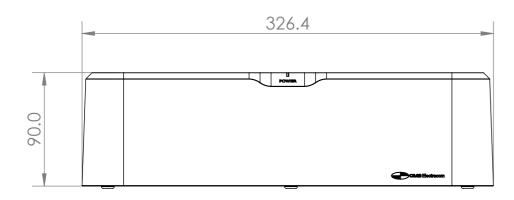

RELEASED FOR PRODUCTION 21/2/2022 JB REV DESCRIPTION DATE DRWN APP **REVISIONS** 

WEIGHT: 1.88KG

PART NUMBER: FR210CSxxXX

NOTE - xx - LEAD TYPE - REFER TO PURCHASE ORDER

XX - COLOUR - WHITE OR BLACK

|         |                                                                                                                                                          |                                          | _      |
|---------|----------------------------------------------------------------------------------------------------------------------------------------------------------|------------------------------------------|--------|
|         | CUSTOMER<br>SIGNATURE:                                                                                                                                   | TOLERANCES UNLESS<br>OTHERWISE STATED:   |        |
|         | MATERIAL:<br>PC FR                                                                                                                                       | X ±0.5<br>X.X +0.2                       | TITLE: |
|         | FINE EDM / POWDERCOAT                                                                                                                                    | X.XX ±0.1<br>X.XXX ±0.05                 |        |
|         | COLOUR: WHITE / BLACK                                                                                                                                    | ANG ±0.5°                                | DRAW   |
| G<br>PV | THIS DRAWING & ASSOCIATED CAD FILES ARE ISSUED IN THE STRICTEST CONFIDENCE AND ARE ONLY TO BE USED IN THE COMMERCIAL INTERESTS OF CMS ELECTRACOM PTY LTD | DRAWN IN mm<br>TO AS1100<br>DO NOT SCALE |        |
|         |                                                                                                                                                          |                                          |        |

FR210CS

WING: U39871

SCALE 1:5

SHEET 1 OF 2

REV: