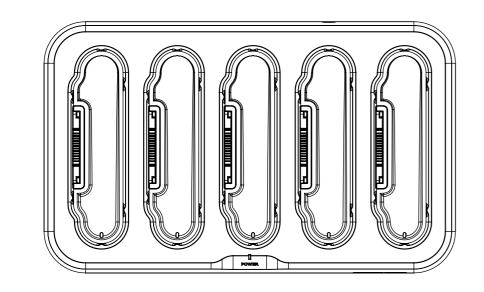

RELEASED FOR PRODUCTION 21/2/2022 JB REV DESCRIPTION DATE DRWN APP **REVISIONS** 

WEIGHT: 1.88KG

PART NUMBER: FR210CSxxXX

NOTE - xx - LEAD TYPE - REFER TO PURCHASE ORDER

XX - COLOUR - WHITE OR BLACK

|         |                                                                                                                                                          |                                          | _      |
|---------|----------------------------------------------------------------------------------------------------------------------------------------------------------|------------------------------------------|--------|
|         | CUSTOMER<br>SIGNATURE:                                                                                                                                   | TOLERANCES UNLESS<br>OTHERWISE STATED:   |        |
|         | MATERIAL:<br>PC FR                                                                                                                                       | X ±0.5<br>X.X +0.2                       | TITLE: |
|         | FINE EDM / POWDERCOAT                                                                                                                                    | X.XX ±0.1<br>X.XXX ±0.05                 |        |
|         | COLOUR: WHITE / BLACK                                                                                                                                    | ANG ±0.5°                                | DRAW   |
| G<br>PV | THIS DRAWING & ASSOCIATED CAD FILES ARE ISSUED IN THE STRICTEST CONFIDENCE AND ARE ONLY TO BE USED IN THE COMMERCIAL INTERESTS OF CMS ELECTRACOM PTY LTD | DRAWN IN mm<br>TO AS1100<br>DO NOT SCALE |        |
|         |                                                                                                                                                          |                                          |        |

FR210CS

WING: U39871

SCALE 1:5

SHEET 1 OF 2

REV: