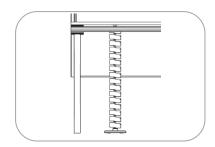

#### 4 FEEDING CABLES THROUGH UMBILICAL

Feed power cables and Data cables through the umbilical to desk box and/or power rail.