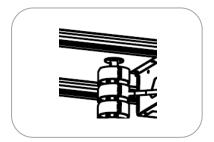

### **3** FIXING TO TABLE TOP

Using the screws provided screw the plastic top hat to the underside of the table.