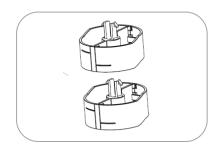

### 1 LENGTH OF UMBILICAL

Umbilical section click together to form the desired length