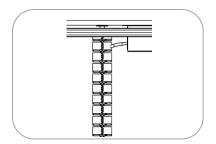

# 2 PLACEMENT

Place the umbilical in the desired location and confirm the floor base is sitting flat on the floor