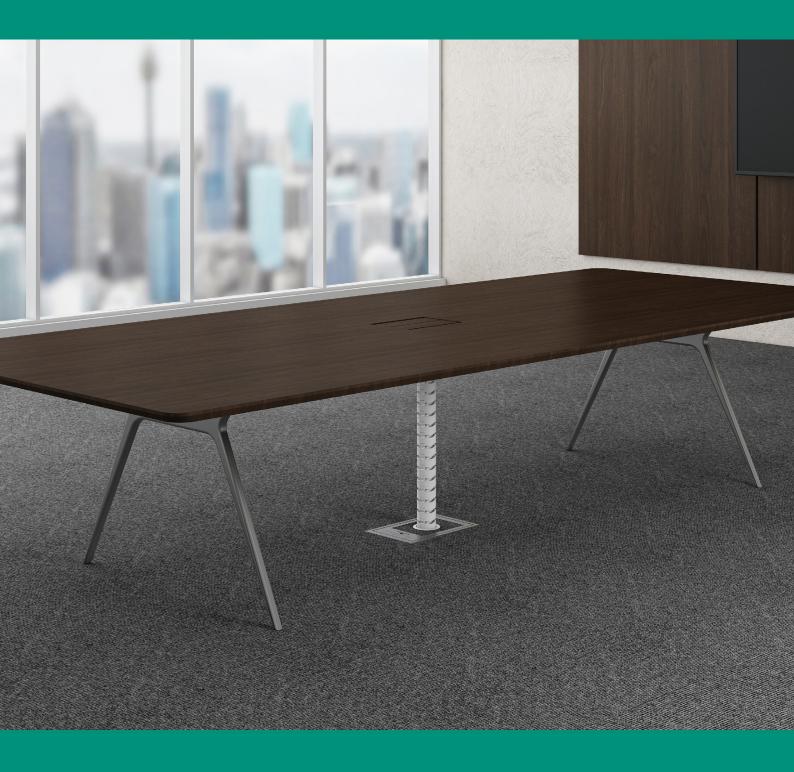

## **Umbilical Cable Managment**

Axess is specifically designed for cable protection when bringing power and data cables from the floor to the work surface. A fully featured cable management system with a designer edge.

The snap-together 'Rigid Mode' provides a self-supporting cable column as an integrated option within the system. At the same time, the snap-apart 'Flexi Mode' provides all the flexibility you need in an umbilical product. With its unique door innovation, the Axess umbilical has integrated doors that allow free access to cables at any time.

When used from the floor to the desk, Axess provides an attractive and flexible solution for cable distribution. The delivered product comprises of the Axess itself, a floor foot and a screw fixing anchor for the top.