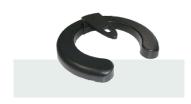

## Accessories

| AX70** | Axess 28" Section                                              |
|--------|----------------------------------------------------------------|
| AXD    | Mounting foot<br>1 x Screw for Underdesk Mounting (White Only) |
| AXA    | Joiner - Clear                                                 |
| AXB**  | Horse Shoe Base with 1x Joiner                                 |
| AXCD   | Axess In-Desk Flange c/w Under Desk Mounting Bracket - White   |