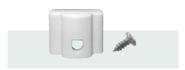

## Accessories

| AX70** | Axess 28" Section                                              |
|--------|----------------------------------------------------------------|
| AXD    | Mounting foot<br>1 x Screw for Underdesk Mounting (White Only) |
| AXA    | Joiner - Clear                                                 |
| AXB**  | Horse Shoe Base with 1x Joiner                                 |
| AXCD   | Axess In-Desk Flange c/w Under Desk Mounting Bracket - White   |