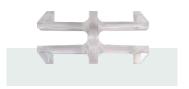

## Accessories

| AX70** | Axess 28" Section                                              |
|--------|----------------------------------------------------------------|
| AXD    | Mounting foot<br>1 x Screw for Underdesk Mounting (White Only) |
| AXA    | Joiner - Clear                                                 |
| AXB**  | Horse Shoe Base with 1x Joiner                                 |
| AXCD   | Axess In-Desk Flange c/w Under Desk Mounting Bracket - White   |