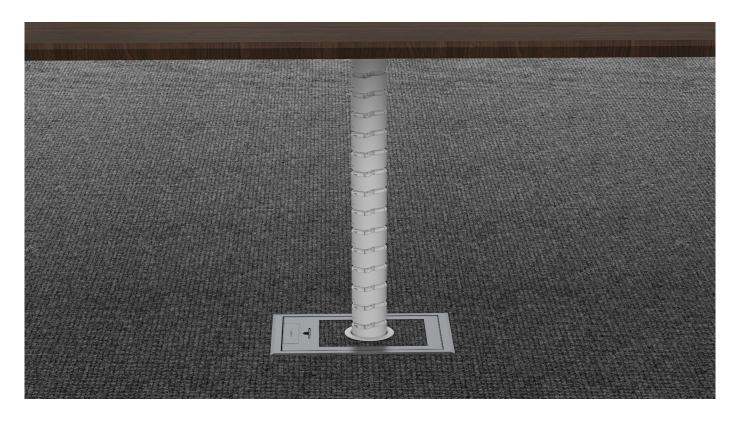

The snap-together 'Rigid Mode' provides a self-supporting cable column as an integrated option within the system. At the same time, the snap-apart 'Flexi Mode' provides all the flexibility you need in an umbilical product. With its unique door innovation, the Axess umbilical has integrated doors that allow free access to cables at any time.

When used from the floor to the desk, Axess provides an attractive and flexible solution for cable distribution. The delivered product comprises of the Axess itself, a floor foot and a screw fixing anchor for the top.

## **Components**

AX70\*\*
Axess 28" section

AXCD Axess In-Desk Flange c/w under desk mounting bracket

AXD Mounting foot underdesk

AXB Floor base c/w joiner

AXA Joiner - Clear