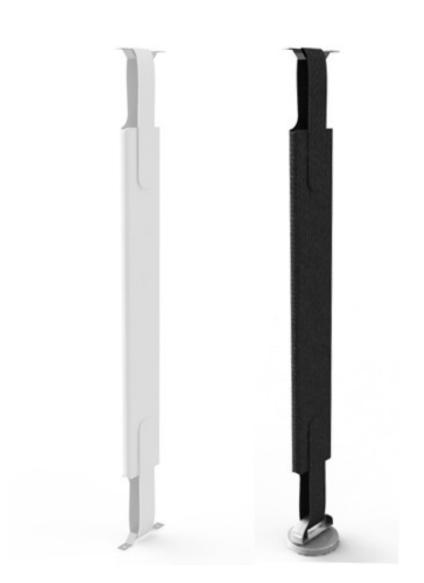

#### **Colors Available**

White Black

### **Key Features**

- » 2 internal velcro-release pockets for separation of cables
- » Adjustable Velcro top and bottom straps allow for adjustment in length.
- » Zip fastening for easy access.
- » Standard colors Black and White. Alternative colors and lengths available (MOQ and POA apply).
- » 2 lengths and widths to suit static and dynamic workstations.

#### NOTE:

• Umbilical color: Black (BK), White (WT)

Disclaimer: CMS has made every attempt to ensure the accuracy and reliability of the information provided in this document are correct. All information contained in this document is to be used for general guidance only. CMS reserves the right to change, delete or modify the information without notice. © CMS Electracom 2023