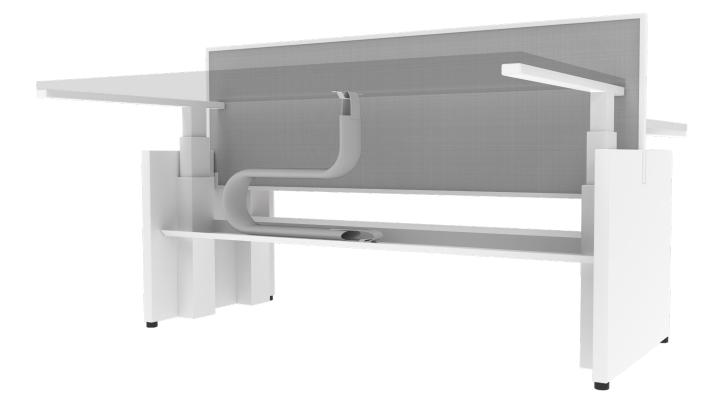

#### Static Cable Managment

Cable Shute series cable management is specifically designed to protect and organise power and data cables in a height adjustable or static table application. Cable Shute features two internal velcro-release partitions for separation of power and data. All components attach together simply and on-site adjustment made easy by adjustable velcro straps.

### **Key Features**

- » 2 internal velcro-release pockets for separation of cables
- » Adjustable Velcro top and bottom straps allow for adjustment in length.
- » Zip fastening for easy access.
- » Standard colors Black and White. Alternative colors and lengths available (MOQ and POA apply).
- » 2 lengths and widths to suit static and dynamic workstations.