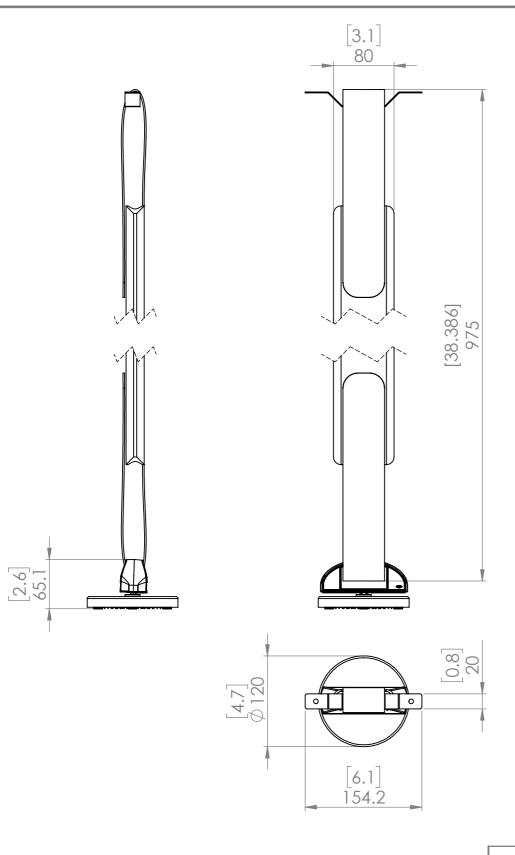

## NOTE: FABRIC UMBILICAL 975 X 80MM WIDE OVERALL WHEN FOLDED

|                                                                                                                                                          |                   |                                          | CMS       | Electracom | COPY         | <b>'RIGHT</b><br>2015 |
|----------------------------------------------------------------------------------------------------------------------------------------------------------|-------------------|------------------------------------------|-----------|------------|--------------|-----------------------|
| MATERIAL:                                                                                                                                                | PLASTIC / FABRIC  | TOLERANCES UNLESS OTHERWISE STATED:      |           |            |              | 2013                  |
|                                                                                                                                                          |                   | X +0.5                                   | TITLE:    |            |              |                       |
| FINISH:                                                                                                                                                  | FINE EDM / FABRIC | X.X ±0.2<br>X.XX ±0.1                    |           | CSFD97**   |              |                       |
| COLOUR:                                                                                                                                                  | BLACK / WHITE     | X.XXX ±0.05<br>ANG±0.5°                  | DRAWING:  |            | REV:         |                       |
| THIS DRAWING & ASSOCIATED CAD FILES ARE ISSUED IN THE STRICTEST CONFIDENCE AND ARE ONLY TO BE USED IN THE COMMERCIAL INTERESTS OF CMS ELECTRACOM PTY LTD |                   | DRAWN IN mm<br>TO AS1100<br>DO NOT SCALE | LU18045   |            | ]            | A3                    |
|                                                                                                                                                          |                   |                                          | SCALE 1:5 | SHEET 1 OF | SHEET 1 OF 2 |                       |