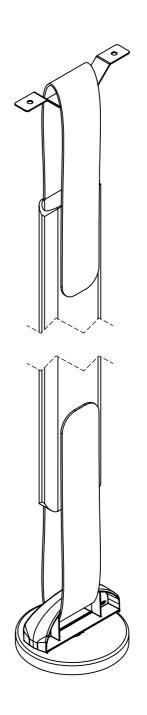

## NOTE: FABRIC UMBILICAL 975 X 80MM WIDE OVERALL WHEN FOLDED

|                                                                                                                                                          |                   |                                          | CMS       | Electracom | COPY         | <b>'RIGHT</b><br>2015 |
|----------------------------------------------------------------------------------------------------------------------------------------------------------|-------------------|------------------------------------------|-----------|------------|--------------|-----------------------|
| MATERIAL:                                                                                                                                                | PLASTIC / FABRIC  | TOLERANCES UNLESS OTHERWISE STATED:      |           |            |              | 2013                  |
|                                                                                                                                                          |                   | X +0.5                                   | TITLE:    |            |              |                       |
| FINISH:                                                                                                                                                  | FINE EDM / FABRIC | X.X ±0.2<br>X.XX ±0.1                    |           | CSFD97**   |              |                       |
| COLOUR:                                                                                                                                                  | BLACK / WHITE     | X.XXX ±0.05<br>ANG±0.5°                  | DRAWING:  |            | REV:         |                       |
| THIS DRAWING & ASSOCIATED CAD FILES ARE ISSUED IN THE STRICTEST CONFIDENCE AND ARE ONLY TO BE USED IN THE COMMERCIAL INTERESTS OF CMS ELECTRACOM PTY LTD |                   | DRAWN IN mm<br>TO AS1100<br>DO NOT SCALE | LU18045   |            | ]            | A3                    |
|                                                                                                                                                          |                   |                                          | SCALE 1:5 | SHEET 1 OF | SHEET 1 OF 2 |                       |