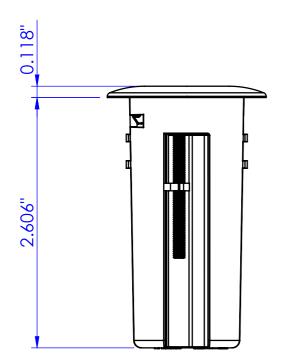

MIN TABLE THICKNESS: 0.5" MAX TABLE THICKNESS: 1.5"

| CUSTOMER<br>SIGNATURE:                                                                                                                                            | TOLERANCES UNLESS<br>OTHERWISE STATED:   |          |
|-------------------------------------------------------------------------------------------------------------------------------------------------------------------|------------------------------------------|----------|
| AS NOTED                                                                                                                                                          | X ±0.5<br>X.X +0.2                       | TITLE:   |
| FINISH:<br>AS NOTED                                                                                                                                               | X.XX ±0.1<br>X.XXX ±0.05                 |          |
| AS REQUESTED                                                                                                                                                      | ANG±0.5°                                 | DRAWING: |
| THIS DRAWING & ASSOCIATED CAD FILES ARE<br>ISSUED IN THE STRICTEST CONFIDENCE AND<br>ARE ONLY TO BE USED IN THE COMMERCIAL<br>INTERESTS OF CMS ELECTRACOM PTY LTD | DRAWN IN mm<br>TO AS1100<br>DO NOT SCALE | LU194    |