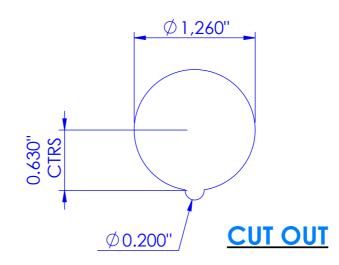

MIN TABLE THICKNESS: 0.5" MAX TABLE THICKNESS: 1.5"

| CUSTOMER<br>SIGNATURE:                                                                                                                                            | TOLERANCES UNLESS<br>OTHERWISE STATED:   |          |
|-------------------------------------------------------------------------------------------------------------------------------------------------------------------|------------------------------------------|----------|
| AS NOTED                                                                                                                                                          | X ±0.5<br>X.X +0.2                       | TITLE:   |
| FINISH:<br>AS NOTED                                                                                                                                               | X.XX ±0.1<br>X.XXX ±0.05                 |          |
| AS REQUESTED                                                                                                                                                      | ANG±0.5°                                 | DRAWING: |
| THIS DRAWING & ASSOCIATED CAD FILES ARE<br>ISSUED IN THE STRICTEST CONFIDENCE AND<br>ARE ONLY TO BE USED IN THE COMMERCIAL<br>INTERESTS OF CMS ELECTRACOM PTY LTD | DRAWN IN mm<br>TO AS1100<br>DO NOT SCALE | LU194    |