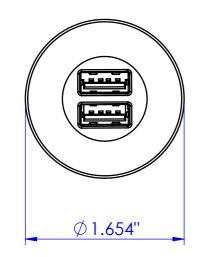

MIN TABLE THICKNESS: 0.5" MAX TABLE THICKNESS: 1.5"

| CUSTOMER<br>SIGNATURE:                                                                                                                                            | TOLERANCES UNLESS<br>OTHERWISE STATED:   |          |
|-------------------------------------------------------------------------------------------------------------------------------------------------------------------|------------------------------------------|----------|
| AS NOTED                                                                                                                                                          | X ±0.5<br>X.X +0.2                       | TITLE:   |
| FINISH:<br>AS NOTED                                                                                                                                               | X.XX ±0.1<br>X.XXX ±0.05                 |          |
| AS REQUESTED                                                                                                                                                      | ANG±0.5°                                 | DRAWING: |
| THIS DRAWING & ASSOCIATED CAD FILES ARE<br>ISSUED IN THE STRICTEST CONFIDENCE AND<br>ARE ONLY TO BE USED IN THE COMMERCIAL<br>INTERESTS OF CMS ELECTRACOM PTY LTD | DRAWN IN mm<br>TO AS1100<br>DO NOT SCALE | LU194    |