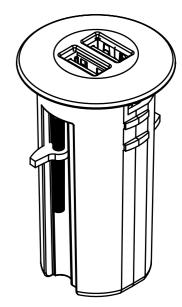

| X ±0.5<br>X.X +0.2                       | TITLE:   |
| FINISH:<br>AS NOTED                                                                                                                                               | X.XX ±0.1<br>X.XXX ±0.05                 |          |
| AS REQUESTED                                                                                                                                                      | ANG±0.5°                                 | DRAWING: |
| THIS DRAWING & ASSOCIATED CAD FILES ARE<br>ISSUED IN THE STRICTEST CONFIDENCE AND<br>ARE ONLY TO BE USED IN THE COMMERCIAL<br>INTERESTS OF CMS ELECTRACOM PTY LTD | DRAWN IN mm<br>TO AS1100<br>DO NOT SCALE | LU194    |