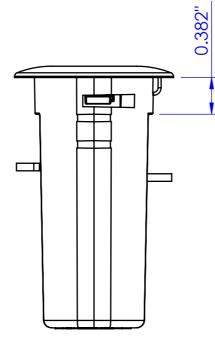

MIN TABLE THICKNESS: 0.5" MAX TABLE THICKNESS: 1.5"

| CUSTOMER<br>SIGNATURE:                                                                                                                                            | TOLERANCES UNLESS<br>OTHERWISE STATED:   |          |
|-------------------------------------------------------------------------------------------------------------------------------------------------------------------|------------------------------------------|----------|
| AS NOTED                                                                                                                                                          | X ±0.5<br>X.X +0.2                       | TITLE:   |
| FINISH:<br>AS NOTED                                                                                                                                               | X.XX ±0.1<br>X.XXX ±0.05                 |          |
| AS REQUESTED                                                                                                                                                      | ANG±0.5°                                 | DRAWING: |
| THIS DRAWING & ASSOCIATED CAD FILES ARE<br>ISSUED IN THE STRICTEST CONFIDENCE AND<br>ARE ONLY TO BE USED IN THE COMMERCIAL<br>INTERESTS OF CMS ELECTRACOM PTY LTD | DRAWN IN mm<br>TO AS1100<br>DO NOT SCALE | LU194    |