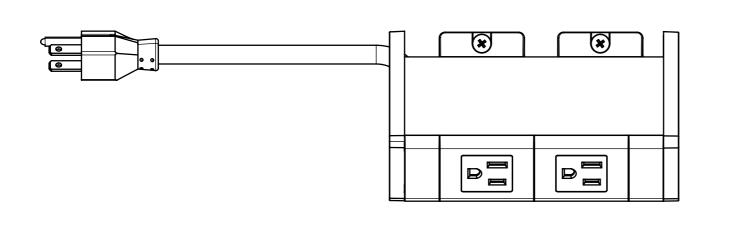

## NOTE:

- 1. Estimated extrusion length 137mm
- 2. Check final cut length of extrusion by measuring actual width of nominated moulded tiles

| ITEM<br>NO. | PART<br>NUMBER         | DESCRIPTION                              | QTY. |
|-------------|------------------------|------------------------------------------|------|
| 1           | LU9422                 | 137.0mm Athena MK2 Extrusion             | 1    |
| 2           | LU9423                 | Athena Inner End Cap RH                  | 1    |
| 3           | LU9424                 | Athena MK2 inner endcap LH               | 1    |
| 4           | LU16686                | Athena Outer End Cap LH                  | 1    |
| 5           | LU16685                | Athena Outer End Cap RH                  | 1    |
| 6           | SW18CUS +<br>US SOCKET | 50mm TILE WITH US SOCKET                 | 2    |
| 7           | 7021604                | 6G x 1/2" Pan Head Self Tapping Screw    | 2    |
| 8           | LU21943                | hardwire connector for rail endcaps      | 1    |
| 9           | LU18107                | Athena Clamp Plate                       | 1    |
| 10          | LU22229                | Athena desk clamp assembly               | 2    |
| 11          | SW18A                  | 18mm blank tile                          | 2    |
| 12          | _                      | 2G x 13mm Pan Head Self Tapping<br>Screw | 4    |
| 13          | -                      | 1000mm LEAD WITH US PLUG                 | 1    |

## REFERENCE DRAWINGS

| Drawing | Description            |
|---------|------------------------|
| LU9294  | Athena routing detail  |
| LU23090 | Socket & loom assembly |
| LU26575 | Earth bonding assembly |