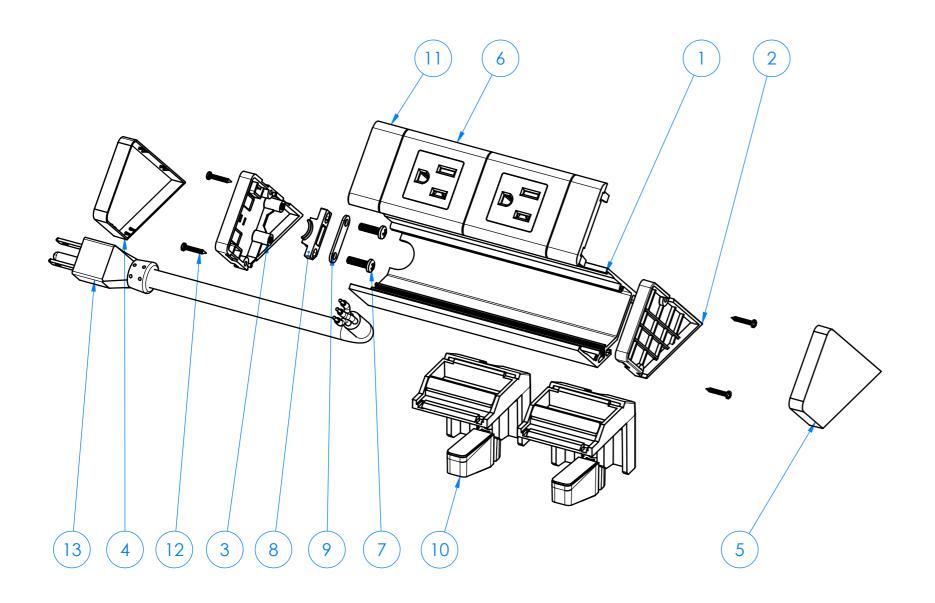

## NOTE:

- 1. Estimated extrusion length 137mm
- 2. Check final cut length of extrusion by measuring actual width of nominated moulded tiles

| ITEM<br>NO. | PART<br>NUMBER         | DESCRIPTION                              | QTY. |
|-------------|------------------------|------------------------------------------|------|
| 1           | LU9422                 | 137.0mm Athena MK2 Extrusion             | 1    |
| 2           | LU9423                 | Athena Inner End Cap RH                  | 1    |
| 3           | LU9424                 | Athena MK2 inner endcap LH               | 1    |
| 4           | LU16686                | Athena Outer End Cap LH                  | 1    |
| 5           | LU16685                | Athena Outer End Cap RH                  | 1    |
| 6           | SW18CUS +<br>US SOCKET | 50mm TILE WITH US SOCKET                 | 2    |
| 7           | 7021604                | 6G x 1/2" Pan Head Self Tapping Screw    | 2    |
| 8           | LU21943                | hardwire connector for rail endcaps      | 1    |
| 9           | LU18107                | Athena Clamp Plate                       | 1    |
| 10          | LU22229                | Athena desk clamp assembly               | 2    |
| 11          | SW18A                  | 18mm blank tile                          | 2    |
| 12          | _                      | 2G x 13mm Pan Head Self Tapping<br>Screw | 4    |
| 13          | -                      | 1000mm LEAD WITH US PLUG                 | 1    |

## REFERENCE DRAWINGS

| Drawing | Description            |
|---------|------------------------|
| LU9294  | Athena routing detail  |
| LU23090 | Socket & loom assembly |
| LU26575 | Earth bonding assembly |