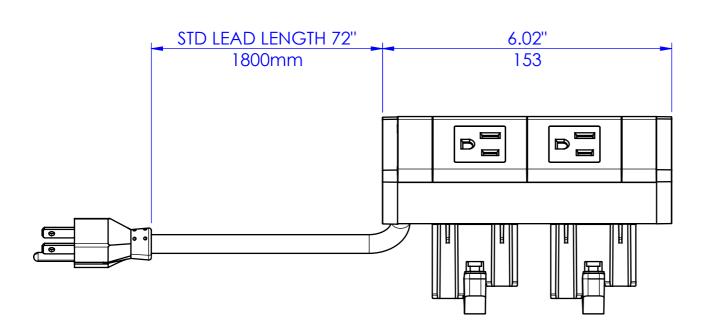

## NOTE:

- 1. Estimated extrusion length 137mm
- 2. Check final cut length of extrusion by measuring actual width of nominated moulded tiles

| ITEM<br>NO. | PART<br>NUMBER         | DESCRIPTION                              | QTY. |
|-------------|------------------------|------------------------------------------|------|
| 1           | LU9422                 | 137.0mm Athena MK2 Extrusion             | 1    |
| 2           | LU9423                 | Athena Inner End Cap RH                  | 1    |
| 3           | LU9424                 | Athena MK2 inner endcap LH               | 1    |
| 4           | LU16686                | Athena Outer End Cap LH                  | 1    |
| 5           | LU16685                | Athena Outer End Cap RH                  | 1    |
| 6           | SW18CUS +<br>US SOCKET | 50mm TILE WITH US SOCKET                 | 2    |
| 7           | 7021604                | 6G x 1/2" Pan Head Self Tapping Screw    | 2    |
| 8           | LU21943                | hardwire connector for rail endcaps      | 1    |
| 9           | LU18107                | Athena Clamp Plate                       | 1    |
| 10          | LU22229                | Athena desk clamp assembly               | 2    |
| 11          | SW18A                  | 18mm blank tile                          | 2    |
| 12          | _                      | 2G x 13mm Pan Head Self Tapping<br>Screw | 4    |
| 13          | -                      | 1000mm LEAD WITH US PLUG                 | 1    |