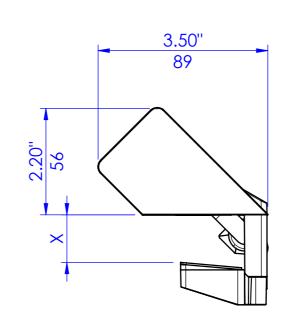

MIN TABLE THICKNESS: 0.75" (19mm) MAX TABLE THICKNESS: 1.25" (32mm)

| CUSTOMER                  | TOLERANCES UNLESS |
|---------------------------|-------------------|
| SIGNATURE:                | OTHERWISE STATED: |
| MATERIAL:                 | X ±0.5            |
| ALUMINIUM / POLYCARBONATE | X.X +0.2          |
| FINISH:                   | X.XX ±0.1         |
| ANODISED / FINE EDM       | X.XXX ±0.05       |
| COLOUR: AS REQUESTED      | ANG ±0.5°         |