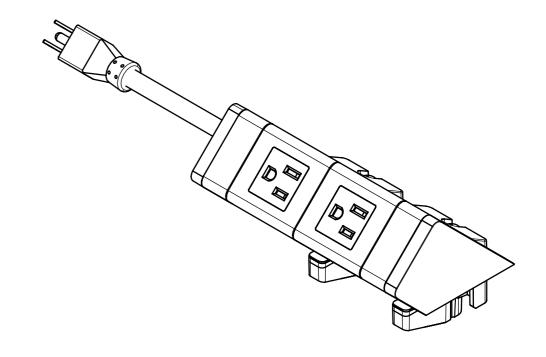

## NOTE:

- 1. Estimated extrusion length 137mm
- 2. Check final cut length of extrusion by measuring actual width of nominated moulded tiles

| ITEM<br>NO. | PART<br>NUMBER         | DESCRIPTION                              | QTY. |
|-------------|------------------------|------------------------------------------|------|
| 1           | LU9422                 | 137.0mm Athena MK2 Extrusion             | 1    |
| 2           | LU9423                 | Athena Inner End Cap RH                  | 1    |
| 3           | LU9424                 | Athena MK2 inner endcap LH               | 1    |
| 4           | LU16686                | Athena Outer End Cap LH                  | 1    |
| 5           | LU16685                | Athena Outer End Cap RH                  | 1    |
| 6           | SW18CUS +<br>US SOCKET | 50mm TILE WITH US SOCKET                 | 2    |
| 7           | 7021604                | 6G x 1/2" Pan Head Self Tapping Screw    | 2    |
| 8           | LU21943                | hardwire connector for rail endcaps      | 1    |
| 9           | LU18107                | Athena Clamp Plate                       | 1    |
| 10          | LU22229                | Athena desk clamp assembly               | 2    |
| 11          | SW18A                  | 18mm blank tile                          | 2    |
| 12          | _                      | 2G x 13mm Pan Head Self Tapping<br>Screw | 4    |
| 13          | -                      | 1000mm LEAD WITH US PLUG                 | 1    |