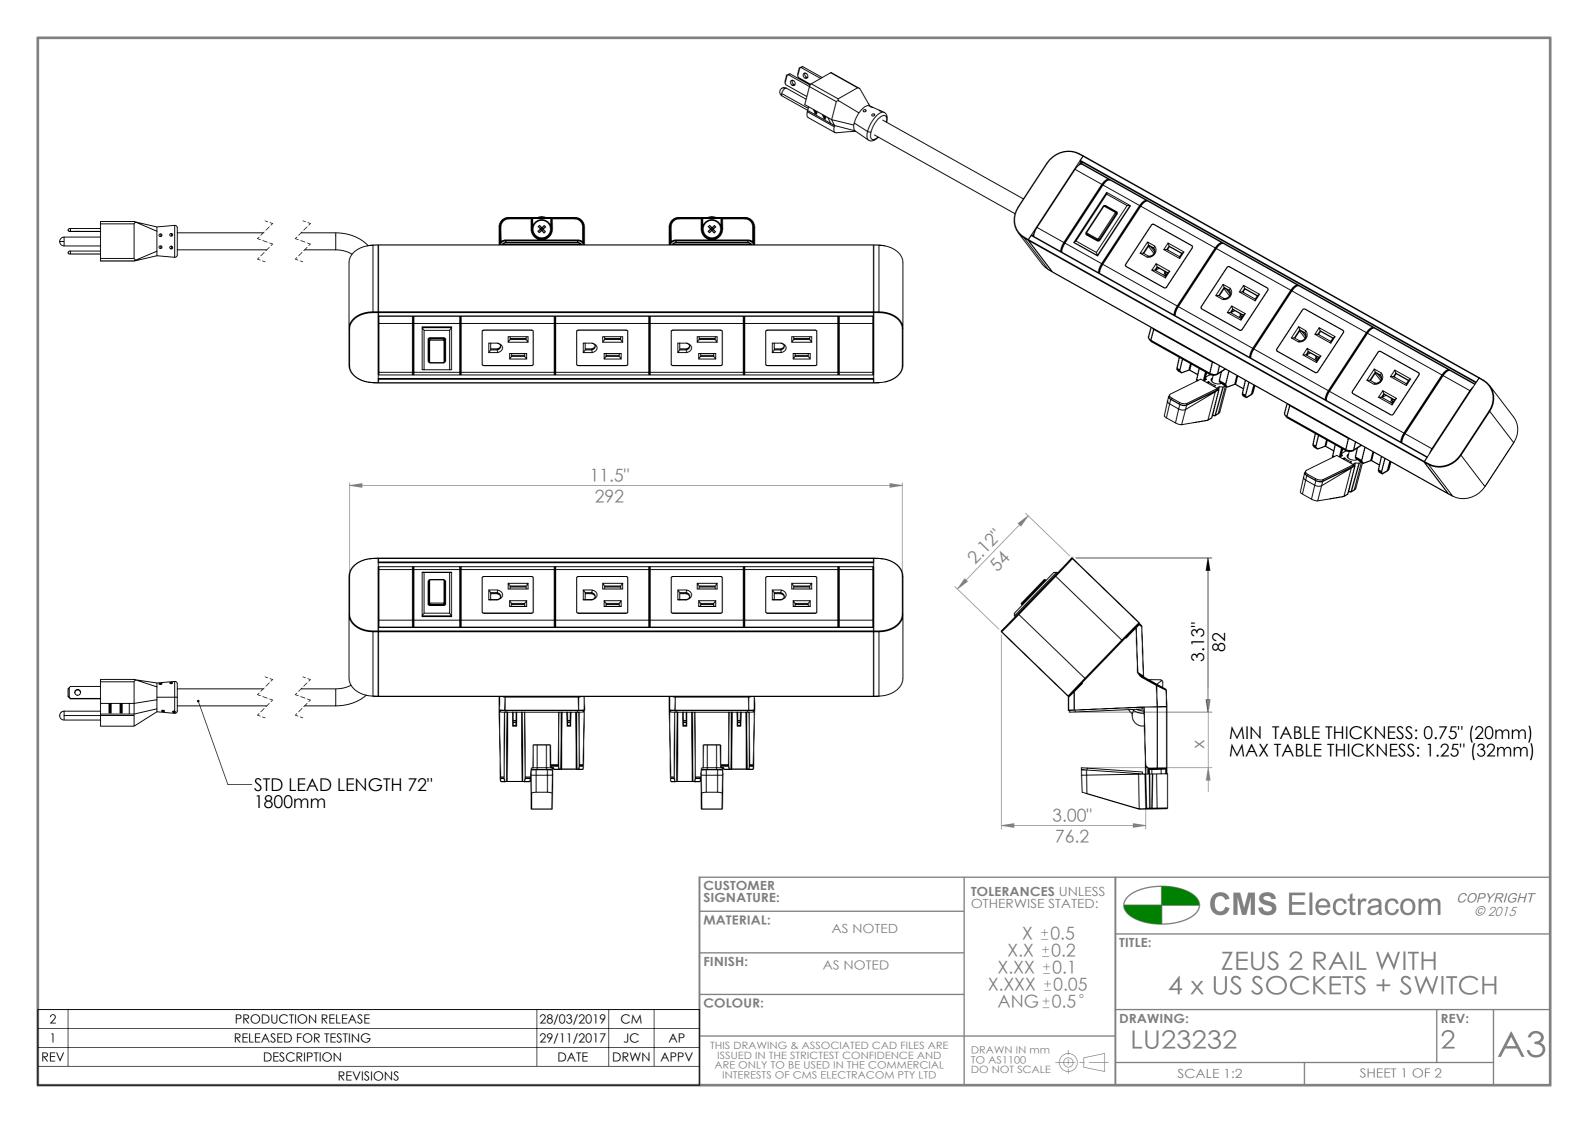

## REFERENCE DRAWINGS

| Drawing | Description            |
|---------|------------------------|
| LU23136 | socket & loom assembly |
| LU28341 | Earth bonding assembly |

| CUSTOMER<br>SIGNATURE:                                                                                                                                   |          | TOLERANCES UNLESS<br>OTHERWISE STATED: |        |
|----------------------------------------------------------------------------------------------------------------------------------------------------------|----------|----------------------------------------|--------|
| MATERIAL:                                                                                                                                                | AS NOTED | X ±0.5<br>X.X +0.2                     | TITLE: |
| FINISH:                                                                                                                                                  | AS NOTED | X.XX ±0.1<br>X.XXX ±0.05               |        |
| COLOUR:                                                                                                                                                  |          | ANG±0.5°                               | DRAW   |
| THIS DRAWING & ASSOCIATED CAD FILES ARE ISSUED IN THE STRICTEST CONFIDENCE AND ARE ONLY TO BE USED IN THE COMMERCIAL INTERESTS OF CMS ELECTRACOM PTY LTD |          | DRAWN IN mm TO AS1100 DO NOT SCALE     |        |

**CMS** Electracom

© 2015

ZEUS 2 WITH 4 x SOCKETS + SWITCH

drawing: LU23232

REV:

2 A3

SCALE 1:3 SHEET 2 OF 2