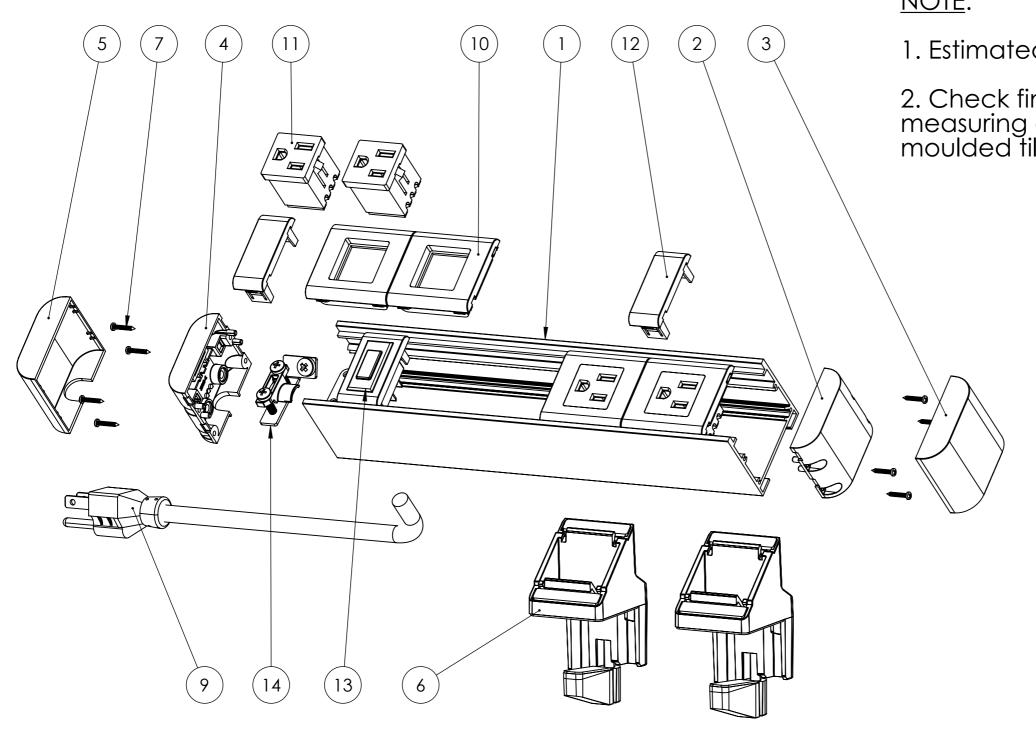

## NOTE:

- 1. Estimated extrusion length **262mm**
- 2. Check final cust length of extrusion by measuring actual width of nominated moulded tiles

| ITEM<br>NO. | PART NUMBER                                 | QTY |
|-------------|---------------------------------------------|-----|
| 1           | 262mm Zues Rail Extrusion                   | 1   |
| 2           | LU18250_Zeus Inner End<br>Cap RH            | 1   |
| 3           | LU18251_Zeus Outer End<br>Cap RH            | 1   |
| 4           | LU16672_Zeus Inner End<br>Cap LH            | 1   |
| 5           | LU18055_Zues Outer End<br>Cap LH            | 1   |
| 6           | ZEUS DESK CLAMP                             | 2   |
| 7           | 2G(2.2mm) x 13 Pan                          | 8   |
| 9           | US Plug /LEAD                               | 1   |
| 10          | SW18CUS1WT                                  | 4   |
| 11          | ZE3B-3                                      | 4   |
| 12          | SW18A                                       | 2   |
| 13          | SW18B neon                                  | 1   |
| 14          | LU24148 Zeus 2 strain relief clamp assembly | 1   |

## REFERENCE DRAWINGS

| Drawing | Description            |
|---------|------------------------|
| LU23136 | socket & loom assembly |
| LU28341 | Earth bonding assembly |

| CUSTOMER<br>SIGNATURE:                                                                                                                                   |          | TOLERANCES UNLESS<br>OTHERWISE STATED: |        |
|----------------------------------------------------------------------------------------------------------------------------------------------------------|----------|----------------------------------------|--------|
| MATERIAL:                                                                                                                                                | AS NOTED | X ±0.5<br>X.X +0.2                     | TITLE: |
| FINISH:                                                                                                                                                  | AS NOTED | X.XX ±0.1<br>X.XXX ±0.05               |        |
| COLOUR:                                                                                                                                                  |          | ANG±0.5°                               | DRAW   |
| THIS DRAWING & ASSOCIATED CAD FILES ARE ISSUED IN THE STRICTEST CONFIDENCE AND ARE ONLY TO BE USED IN THE COMMERCIAL INTERESTS OF CMS ELECTRACOM PTY LTD |          | DRAWN IN mm TO AS1100 DO NOT SCALE     |        |