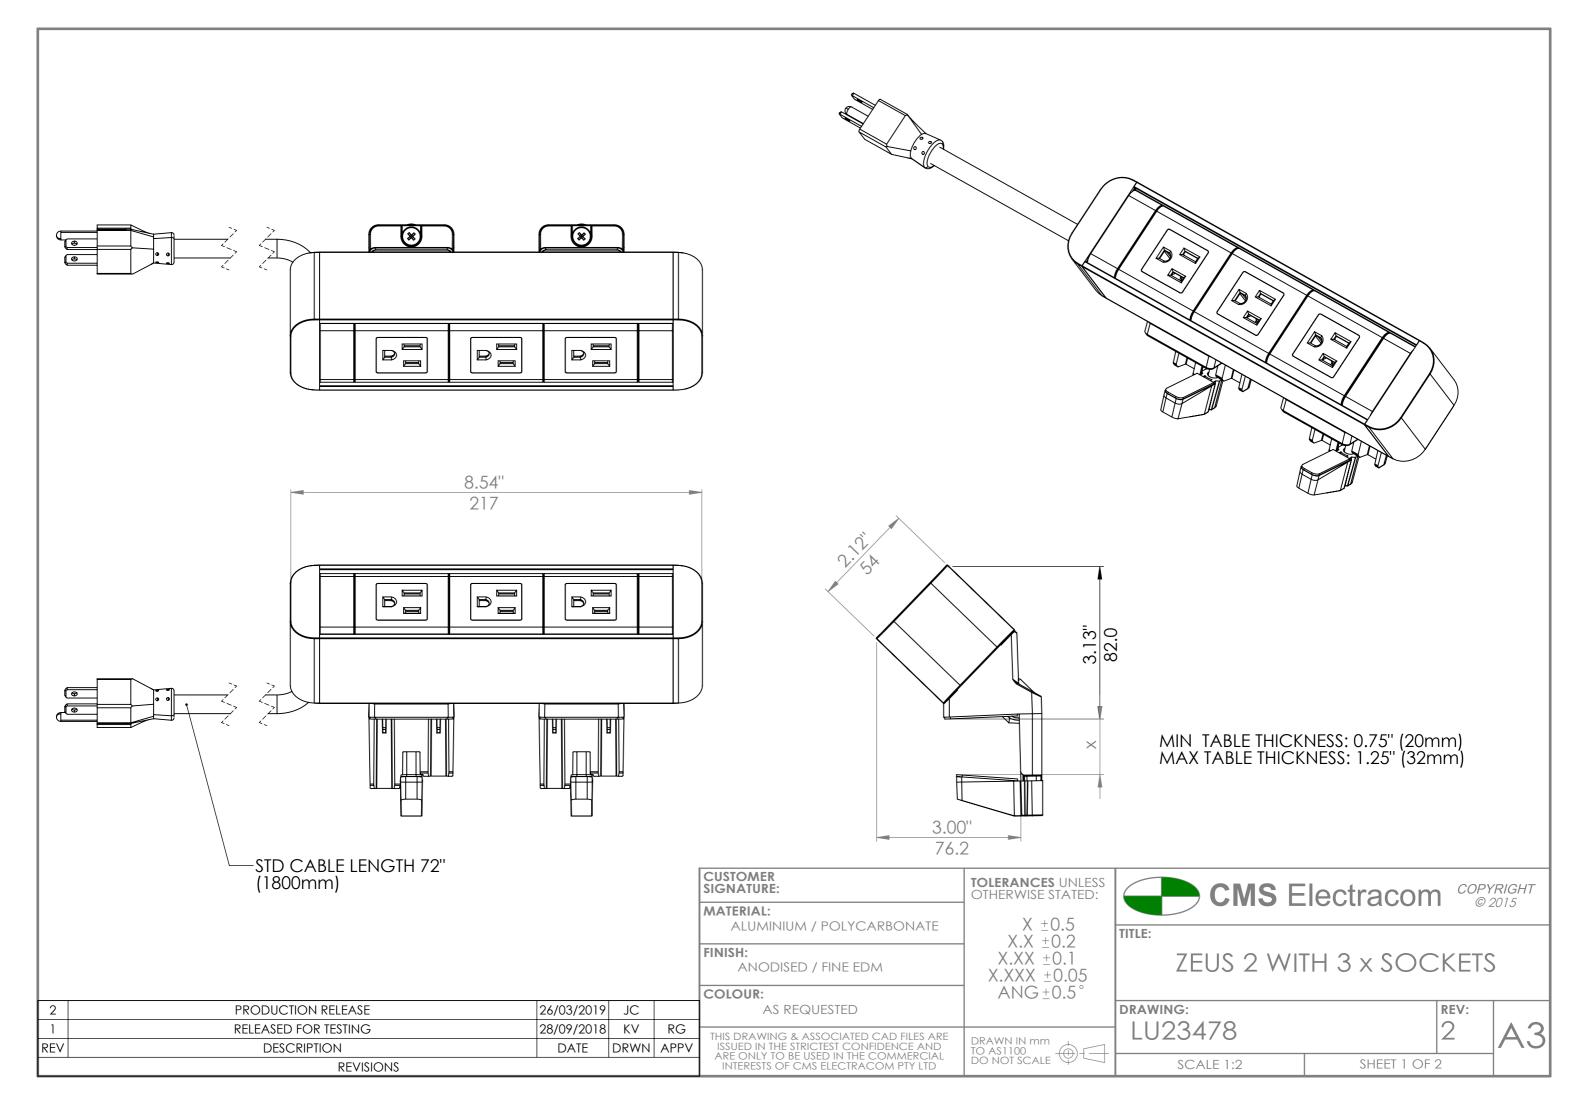

## **REFERENCE DRAWINGS**

| Drawing | Description            |
|---------|------------------------|
| LU23090 | Socket & loom assembly |
| LU28341 | Earth bonding assembly |

|                                                                                   |                                        | •••    |     |
|-----------------------------------------------------------------------------------|----------------------------------------|--------|-----|
| CUSTOMER<br>SIGNATURE:                                                            | TOLERANCES UNLESS<br>OTHERWISE STATED: |        |     |
| MATERIAL:<br>ALUMINIUM / POLYCARBONATE                                            | X ±0.5<br>X.X +0.2                     | TITLE: |     |
| FINISH:<br>ANODISED / FINE EDM                                                    | X.XX ±0.1<br>X.XXX ±0.05               |        | ZE  |
| COLOUR:<br>AS REQUESTED                                                           | ANG±0.5°                               | DRAWIN | G:  |
| THIS DRAWING & ASSOCIATED CAD FILES ARE<br>ISSUED IN THE STRICTEST CONFIDENCE AND | DRAWN IN mm                            |        | 234 |
| ARE ONLY TO BE USED IN THE COMMERCIAL<br>INTERESTS OF CMS ELECTRACOM PTY LTD      | DO NOT SCALE                           |        | SCA |