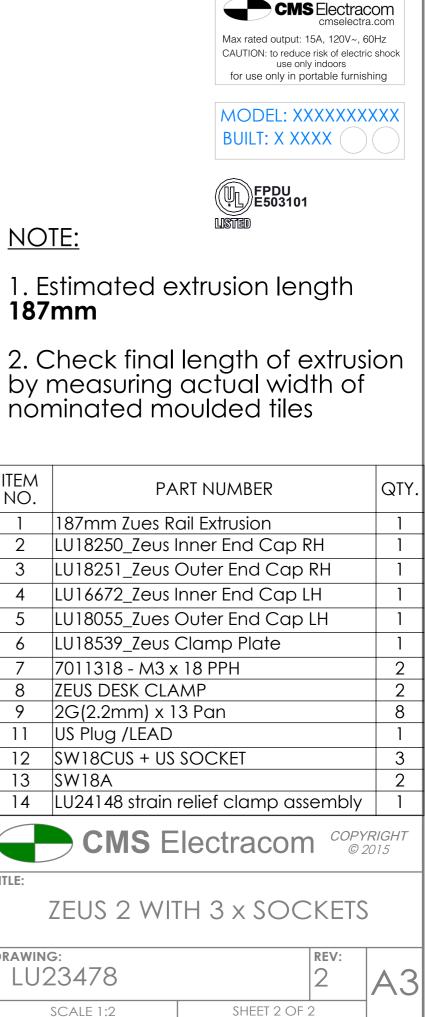

## NOTE:

187mm

|   | ITEM<br>NO.           |          |
|---|-----------------------|----------|
|   | 1                     | 18<br>LU |
|   | 2                     | LU       |
|   | 3                     | LU       |
|   | 2<br>3<br>4           | LU       |
|   | 5<br>6<br>7<br>8<br>9 | LU       |
|   | 6                     | LU       |
|   | 7                     | 70<br>ZE |
|   | 8                     | ZE       |
|   | 9                     | 20       |
|   | 11                    | 2C<br>US |
|   | 12                    | SV<br>SV |
|   | 13                    |          |
|   | 14                    | LU       |
| > |                       |          |
|   |                       |          |