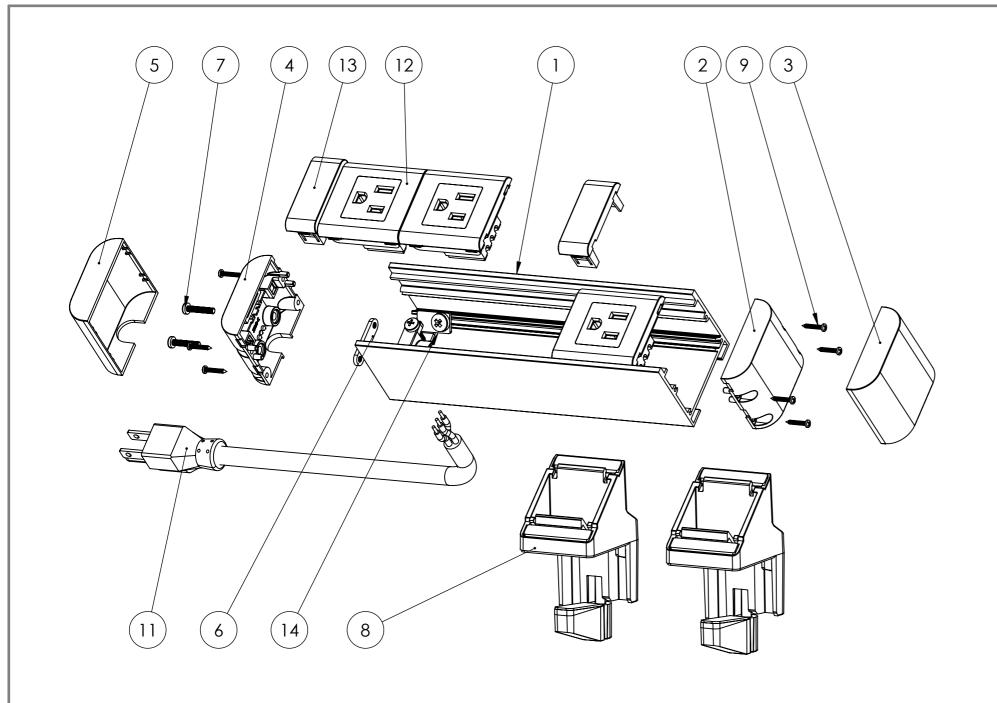

## NOTE:

187mm

|   | ITEM<br>NO.           |          |
|---|-----------------------|----------|
|   | 1                     | 18<br>LU |
|   | 2                     | LU       |
|   | 3                     | LU       |
|   | 2<br>3<br>4           | LU       |
|   | 5<br>6<br>7<br>8<br>9 | LU       |
|   | 6                     | LU       |
|   | 7                     | 70<br>ZE |
|   | 8                     | ZE       |
|   | 9                     | 20       |
|   | 11                    | 2C<br>US |
|   | 12                    | SV<br>SV |
|   | 13                    |          |
|   | 14                    | LU       |
| > |                       |          |
|   |                       |          |