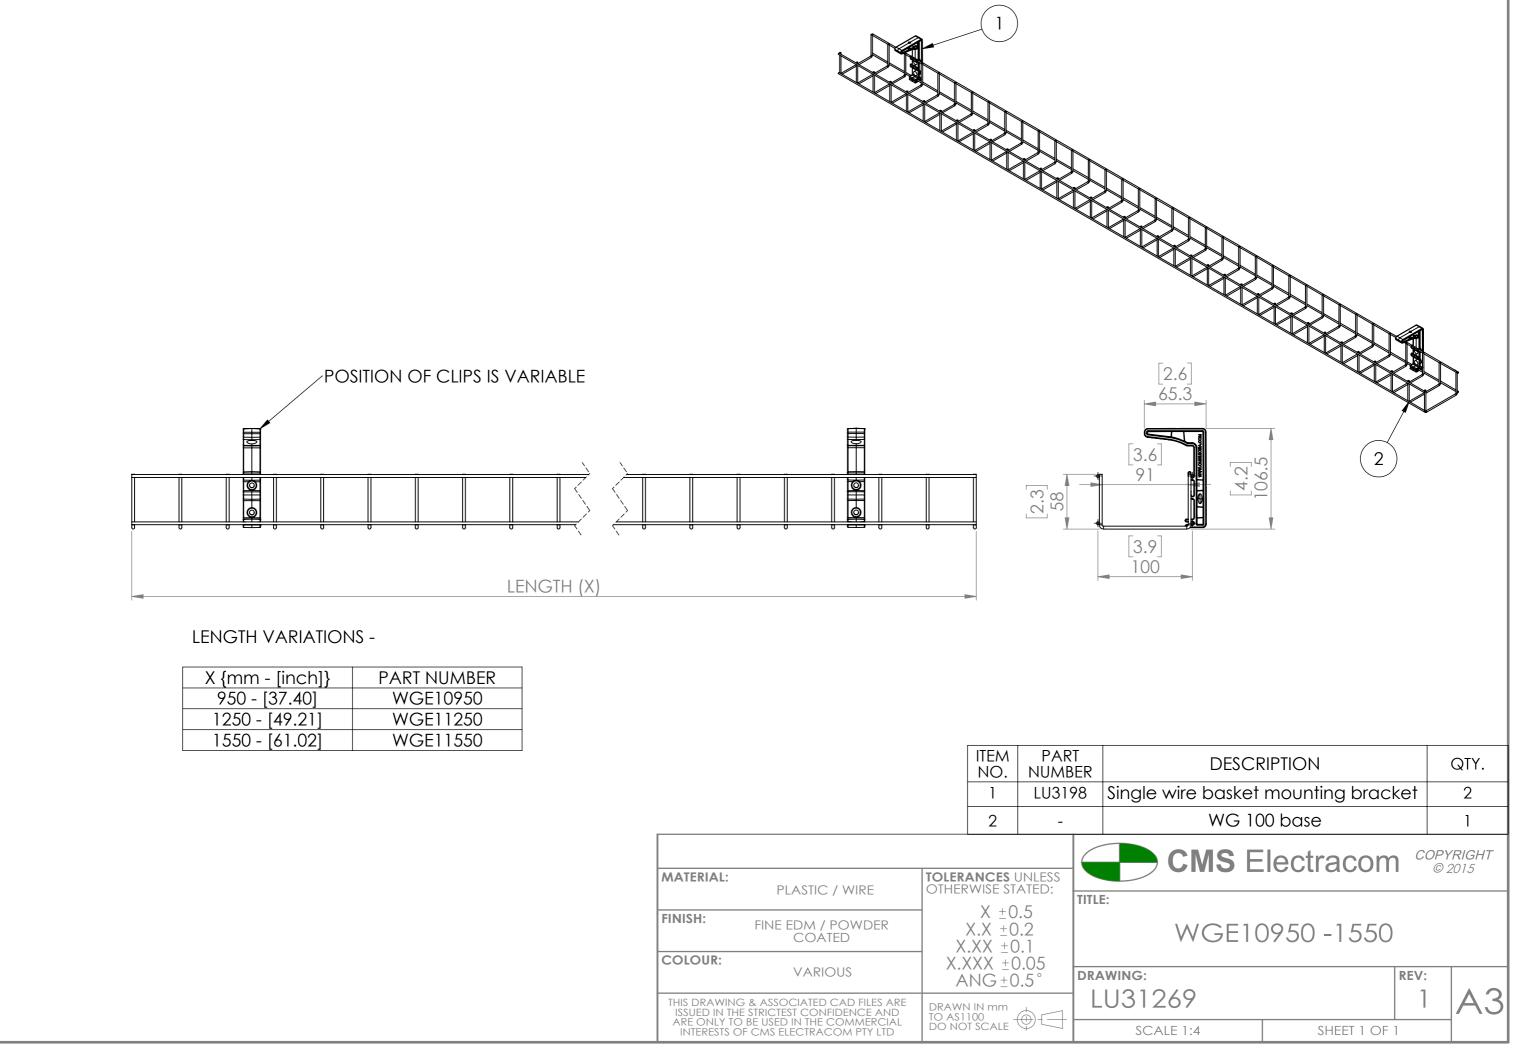

| X {mm - [inch]} | PART NUMBER |
|-----------------|-------------|
| 950 - [37.40]   | WGE10950    |
| 1250 - [49.21]  | WGE11250    |
| 1550 - [61.02]  | WGE11550    |

|                             |                                                                                                                        |                                          | ITEM<br>NO.                            | PART<br>NUMBER |                 |          |  |  |
|-----------------------------|------------------------------------------------------------------------------------------------------------------------|------------------------------------------|----------------------------------------|----------------|-----------------|----------|--|--|
|                             |                                                                                                                        |                                          | 1                                      | LU31           | 98              | Single v |  |  |
|                             |                                                                                                                        |                                          | 2                                      | -              |                 |          |  |  |
|                             |                                                                                                                        |                                          |                                        |                | $\left \right $ |          |  |  |
| MATERIAL:                   | PLASTIC / WIRE                                                                                                         |                                          | TOLERANCES UNLESS<br>OTHERWISE STATED: |                |                 | TITLE:   |  |  |
| FINISH:                     | FINE EDM / POWDER<br>COATED                                                                                            | 1                                        | 0± X<br>0± X.X<br>+0<br>X.X +0         |                |                 |          |  |  |
| COLOUR:                     | VARIOUS                                                                                                                | X.>                                      | ).05<br>).5°                           | DRAWING:       |                 |          |  |  |
| ISSUED IN TH<br>ARE ONLY TO | G & ASSOCIATED CAD FILES ARE<br>E STRICTEST CONFIDENCE AND<br>D BE USED IN THE COMMERCIAL<br>DF CMS ELECTRACOM PTY LTD | DRAWN IN mm<br>TO AS1100<br>DO NOT SCALE |                                        |                | LU3120          |          |  |  |
| 1                           |                                                                                                                        | 1                                        |                                        |                | 1               |          |  |  |