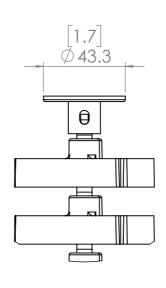

DETAIL A SCALE 1:2

DETAIL B SCALE 1:2

| CUSTOMER<br>SIGNATURE:                                                                                                                                   | TOLERANCES UNLESS OTHERWISE STATED: |      |
|----------------------------------------------------------------------------------------------------------------------------------------------------------|-------------------------------------|------|
| MATERIAL:                                                                                                                                                | V . 0. 5                            |      |
| PC                                                                                                                                                       | X ±0.5<br>X.X ±0.2                  | TITL |
| FINISH:                                                                                                                                                  | X.XX ±0.1                           |      |
|                                                                                                                                                          | X.XXX ±0.05                         |      |
| COLOUR:                                                                                                                                                  | ANG ±0.5°                           |      |
| VARIOUS                                                                                                                                                  |                                     | DRA  |
| THIS DRAWING & ASSOCIATED CAD FILES ARE ISSUED IN THE STRICTEST CONFIDENCE AND ARE ONLY TO BE USED IN THE COMMERCIAL INTERESTS OF CMS ELECTRACOM PTY LTD | DRAWN IN mm TO AS 1100 DO NOT SCALE |      |