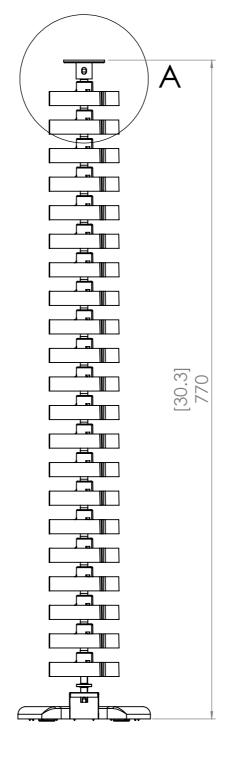

DETAIL A SCALE 1:2

DETAIL B SCALE 1:2

| CUSTOMER<br>SIGNATURE:                                                                                                                                   | TOLERANCES UNLESS OTHERWISE STATED: |      |
|----------------------------------------------------------------------------------------------------------------------------------------------------------|-------------------------------------|------|
| MATERIAL:                                                                                                                                                | V . 0. 5                            |      |
| PC                                                                                                                                                       | X ±0.5<br>X.X ±0.2                  | TITL |
| FINISH:                                                                                                                                                  | X.XX ±0.1                           |      |
|                                                                                                                                                          | X.XXX ±0.05                         |      |
| COLOUR:                                                                                                                                                  | ANG ±0.5°                           |      |
| VARIOUS                                                                                                                                                  |                                     | DRA  |
| THIS DRAWING & ASSOCIATED CAD FILES ARE ISSUED IN THE STRICTEST CONFIDENCE AND ARE ONLY TO BE USED IN THE COMMERCIAL INTERESTS OF CMS ELECTRACOM PTY LTD | DRAWN IN mm TO AS 1100 DO NOT SCALE |      |