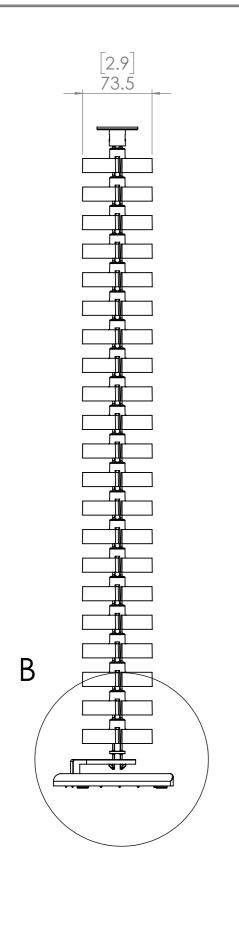

DETAIL A SCALE 1:2

DETAIL B SCALE 1:2

| CUSTOMER<br>SIGNATURE:                                                                                                                                   | TOLERANCES UNLESS OTHERWISE STATED: |      |
|----------------------------------------------------------------------------------------------------------------------------------------------------------|-------------------------------------|------|
| MATERIAL:                                                                                                                                                | V . 0. 5                            |      |
| PC                                                                                                                                                       | X ±0.5<br>X.X ±0.2                  | TITL |
| FINISH:                                                                                                                                                  | X.XX ±0.1                           |      |
|                                                                                                                                                          | X.XXX ±0.05                         |      |
| COLOUR:                                                                                                                                                  | ANG ±0.5°                           |      |
| VARIOUS                                                                                                                                                  |                                     | DRA  |
| THIS DRAWING & ASSOCIATED CAD FILES ARE ISSUED IN THE STRICTEST CONFIDENCE AND ARE ONLY TO BE USED IN THE COMMERCIAL INTERESTS OF CMS ELECTRACOM PTY LTD | DRAWN IN mm TO AS 1100 DO NOT SCALE |      |