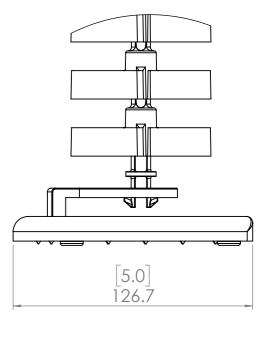

DETAIL A SCALE 1:2

DETAIL B SCALE 1:2

| CUSTOMER<br>SIGNATURE:                                                                                                                                   | TOLERANCES UNLESS OTHERWISE STATED: |      |
|----------------------------------------------------------------------------------------------------------------------------------------------------------|-------------------------------------|------|
| MATERIAL:                                                                                                                                                | V . 0. 5                            |      |
| PC                                                                                                                                                       | X ±0.5<br>X.X ±0.2                  | TITL |
| FINISH:                                                                                                                                                  | X.XX ±0.1                           |      |
|                                                                                                                                                          | X.XXX ±0.05                         |      |
| COLOUR:                                                                                                                                                  | ANG ±0.5°                           |      |
| VARIOUS                                                                                                                                                  |                                     | DRA  |
| THIS DRAWING & ASSOCIATED CAD FILES ARE ISSUED IN THE STRICTEST CONFIDENCE AND ARE ONLY TO BE USED IN THE COMMERCIAL INTERESTS OF CMS ELECTRACOM PTY LTD | DRAWN IN mm TO AS 1100 DO NOT SCALE |      |