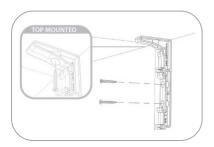

# WG & WGE WIRE GRID

## 1 SECURE THE CLIP

Screw mounting brackets to under side of desk



### 2 CLIP IN BASKETS

Slide the top of the wire grid in the slot, then click the bottom of the wire grid into grove of the bracket



### **3** CONFIRM IT IS IN RIGHT POSITION

Confirm the Wire grid is in the right position. Clips can be moved to any section.



#### 4 FEEDING CABLES THROUGH AND INSTAL DATA TILES

Data tiles clip onto the wire grid on the top and bottom into a 50mm section.

Feed cables into the wire grid and terminate Data Jack into the Data tile



AUSTRALIA NEW ZEALAND ASIA-PACIFIC UNITED KINGDOM UNITED STATES WWW.CMSELECTRA.COM