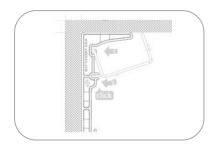

### 2 CLIP IN BASKETS

Slide the top of the wire grid in the slot, then click the bottom of the wire grid into grove of the bracket

### **3** CONFIRM IT IS IN RIGHT POSITION

Confirm the Wire grid is in the right position. Clips can be moved to any section.