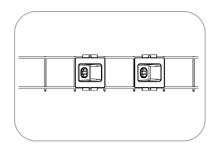

#### 4 FEEDING CABLES THROUGH AND INSTAL DATA TILES

Data tiles clip onto the wire grid on the top and bottom into a 50mm section.

Feed cables into the wire grid and terminate Data Jack into the Data tile