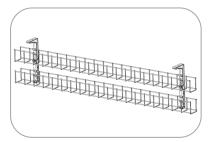

### **3** CONFIRM IT IS IN RIGHT POSITION

Confirm the Wire grid is in the right position. Clips can be moved to any section.