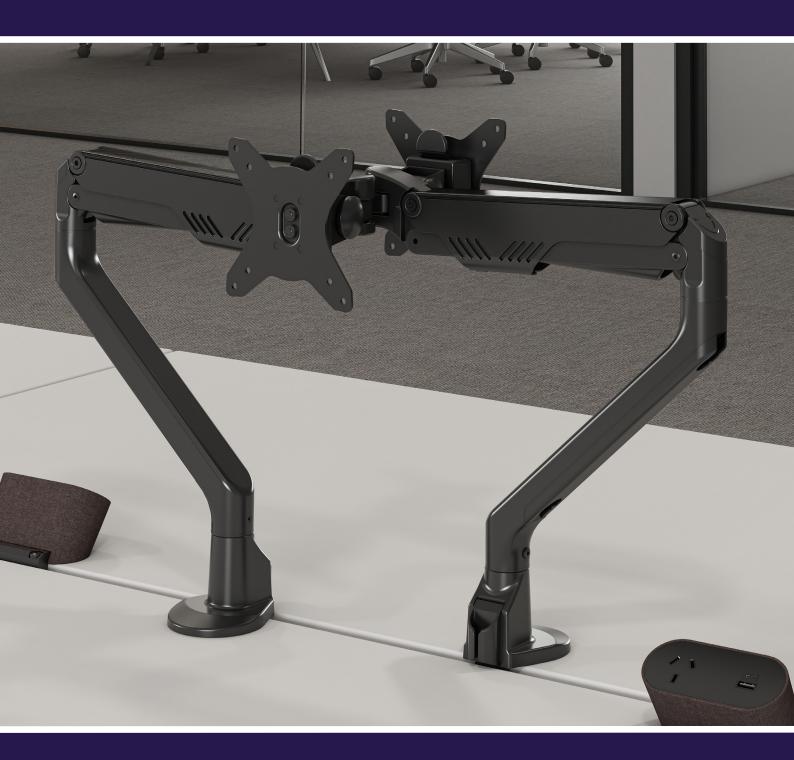

# Dynamo **Ergonomics - Dynamic Monitor arm**

CMS Dynamo is a dynamic monitor arm intuitively designed to deliver seamless handling across installation, mounting and adjusting.

Developed to move with you, Dynamo effortlessly rotates, pivots and extends, enabling tool-less and absolute adjustment to minimise eye and posture strain.

The detachable VESA mounting plate is easily adaptable to support Laptops, MacBook, Thin-Client PC and Tablets, making it ideal for a host of applications, from commercial workstations, home office, retail and general areas requiring continual adjustment.

Top-access install clamp-base

eliminates under-table installation.

- Backed by a 5yr warranty.
- Dynamic arm tested to 100,000 cycles for stability at any angle.
- Load rating of 4.41-17.63 Pounds (Flat Screen Only)
- Resolved cable management with clips and detachable covers.
- Max Screen Size 17-30"