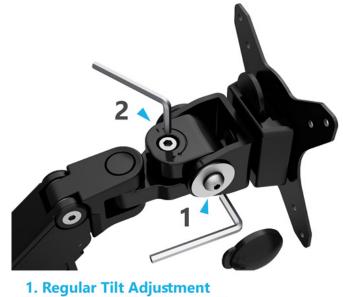

e.

Top-access install clamp-base

eliminates under-table installation.



- Backed by a 5yr warranty.
- Dynamic arm tested to 100,000 cycles for stability at any angle.
- Load rating of 4.41-17.63 Pounds (Flat Screen Only)
- Resolved cable management with clips and detachable covers.
- Max Screen Size 17-30"



### **Product Details**

| 1RDM-LC** | Dynamo Single Dynamic Arm with 180 Deg Lateral Lock.         |
|-----------|--------------------------------------------------------------|
| RDMLT**   | Dynamo VESA-Mount Laptop Tray                                |
| RDM-HDT** | Dynamo Heavy Duty Tilter - Used for Curved or Heavy Monitors |

PLEASE CALL US FOR THE MOST UP TO DATE SPECIFICATIONS AND PRICING

#### Notes:

• \*\* Denotes Color: White (WT) or Black (BK)

# **Dynamo HD Tilter**



2. Enhanced Tilt Adjustment