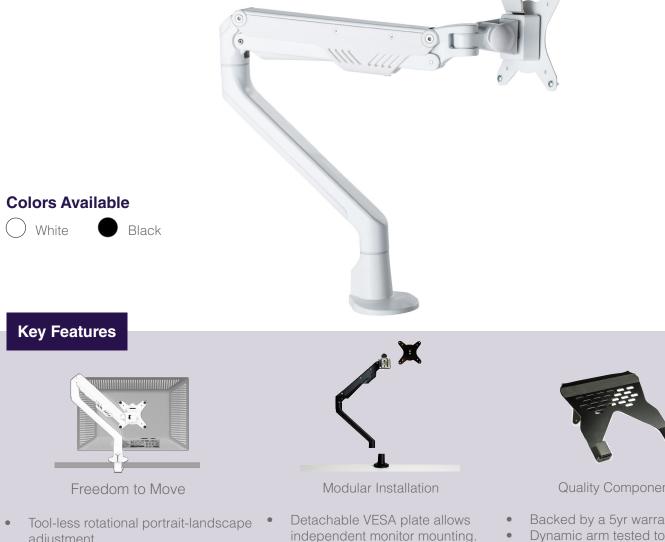

The detachable VESA mounting plate is easily adaptable to support Laptops, MacBook, Thin-Client PC and Tablets, making it ideal for a host of applications, from commercial workstations, home office, retail and general areas requiring continual adjustment.

Top-access install clamp-base

eliminates under-table installation.

- Backed by a 5yr warranty.
- Dynamic arm tested to 100,000 cycles for stability at any angle.
- Load rating of 4.41-17.63 Pounds (Flat Screen Only)
- Resolved cable management with clips and detachable covers.
- Max Screen Size 17-30"