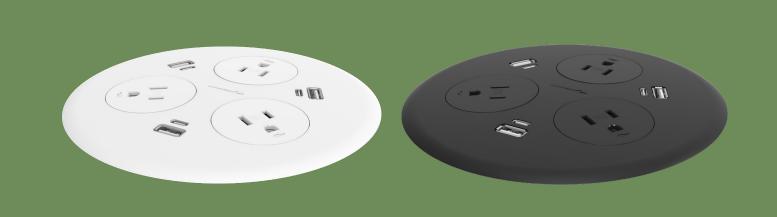

#### In-Desk

Blinky is specifically suited to shared, open and conferencing spaces. The circlar module recesses into the surface providing 360° access to three shuttered Power Modules with the option of 30W USB Type-A/C PD Fast-Charging for tablets, smartphones and even some laptops.

#### **Colors Available**

### **Key Features**

- » Stylish design solution incorporating 3x Power Modules and 3x 30W A/C USB Fast-Charging
- » Outlets feature a push-fit shutter design preventing dust and grime build-up.
- » Simple 5.32" circular cut-out for fast installation.

3x Power Modules
3x USB A/C Fast Charge Modules