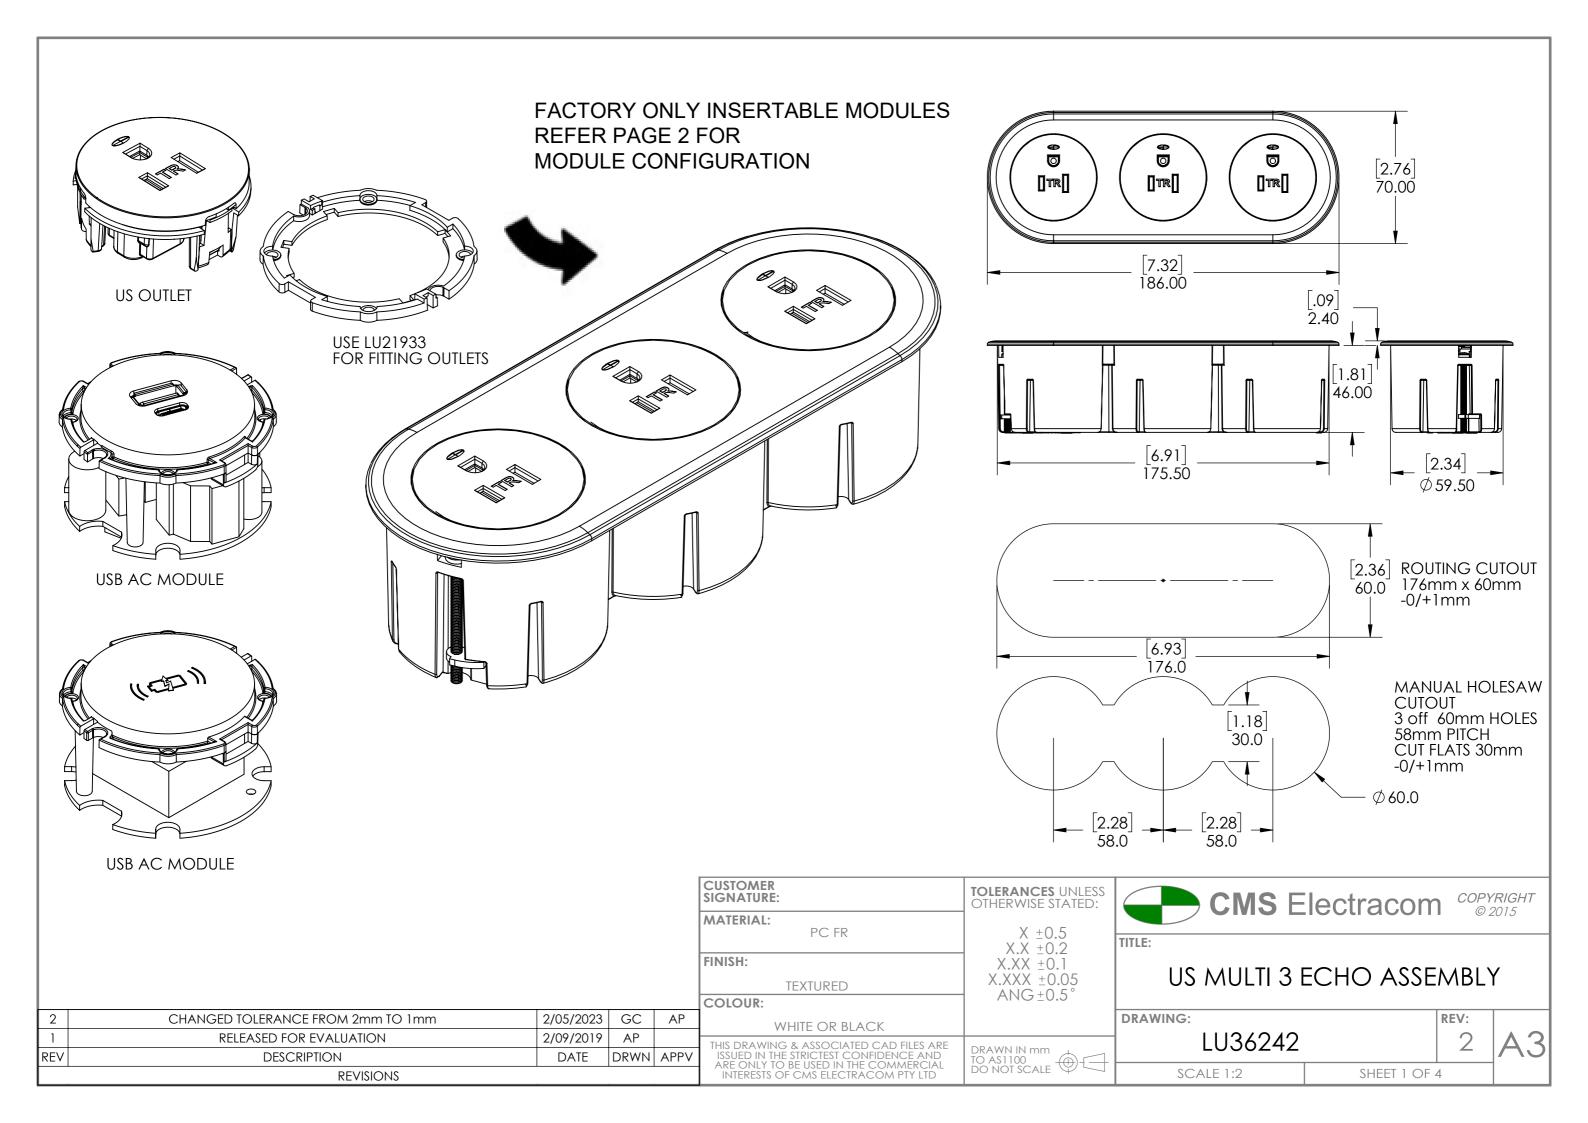

CABLE TYPE: 3 CORE x 2.08mm<sup>2</sup> (14AWG) DESCRIPTION: US PLUG LEAD COLOUR: WHITE OR BLACK (REFER TO PURCHASE ORDER)

LENGTH (mm):

| X | LENGTH            |  |
|---|-------------------|--|
| Α | 1.5FT (457.2mm)   |  |
| В | 3.0FT (914.4mm)   |  |
| С | 4.0FT (1219.2mm)  |  |
| D | 5.0FT (1524mm)    |  |
| Е | 6.0FT (1828.8mm)  |  |
| F | 8.0FT (2438.4mm)  |  |
| G | 10.0FT (3048mm)   |  |
| Н | 12.0FT (3657.6mm) |  |
| I | 15.0FT (4572mm)   |  |
| J | 18.0FT (5486.4mm) |  |
| K | 21.0FT (6400.8mm) |  |
| L | 24.0FT (7315.2mm) |  |

| xx - COLOUR - WT / BK                                                                                                                                    |                                          |  |
|---------------------------------------------