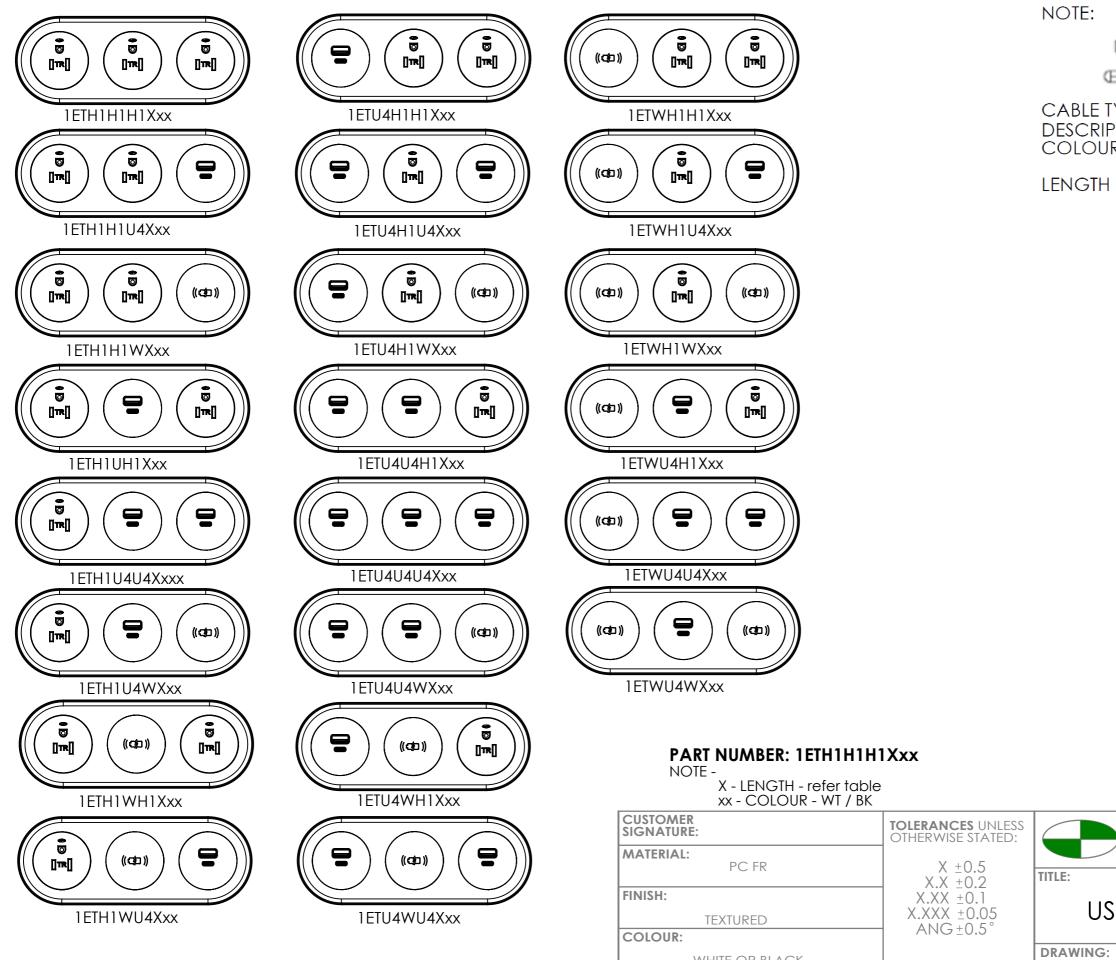

| xx - COLOUR - WT / BK                                                                                                                                    |                                          |  |
|----------------------------------------------------------------------------------------------------------------------------------------------------------|------------------------------------------|--|
| CUSTOMER<br>SIGNATURE:                                                                                                                                   | TOLERANCES UNLESS<br>OTHERWISE STATED:   |  |
| MATERIAL: PC FR                                                                                                                                          | X ±0.5<br>X.X +0.2                       |  |
| FINISH: TEXTURED                                                                                                                                         | X.XX ±0.1<br>X.XXX ±0.05<br>ANG +0.5°    |  |
| COLOUR:  WHITE OR BLACK                                                                                                                                  | 71110 _0.0                               |  |
| THIS DRAWING & ASSOCIATED CAD FILES ARE ISSUED IN THE STRICTEST CONFIDENCE AND ARE ONLY TO BE USED IN THE COMMERCIAL INTERESTS OF CMS ELECTRACOM PTY LTD | DRAWN IN mm<br>TO AS1100<br>DO NOT SCALE |  |

**CMS** Electracom COPYRIGHT © 2015

US MULTI 3 ECHO ASSEMBLY

LU36242

SCALE 1:2

**REV:** 

SHEET 2 OF 4