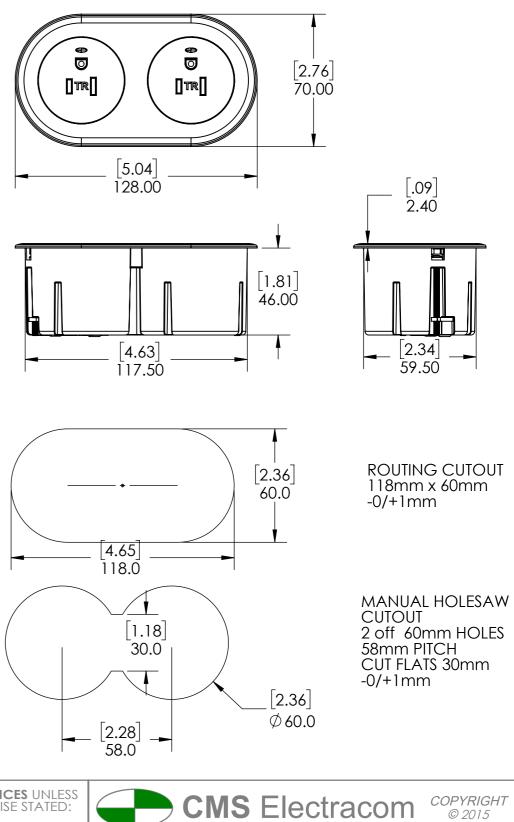

PART NUMBER: 1EDH1H1Xxx NOTE - X - LENGTH

XX - COLOUR - WT / BK

CUSTOMER SIGNATURE: **TOLERANCES** UNLESS OTHERWISE STATED: MATERIAL: X ±0.5 X.X ±0.2 PC FR FINISH: X.XX ±0.1 X.XXX ±0.05 ANG ±0.5° **TEXTURED** COLOUR: WHITE OR BLACK THIS DRAWING & ASSOCIATED CAD FILES ARE DRAWN IN mm TO AS1100 DO NOT SCALE ISSUED IN THE STRICTEST CONFIDENCE AND ARE ONLY TO BE USED IN THE COMMERCIAL INTERESTS OF CMS ELECTRACOM PTY LTD