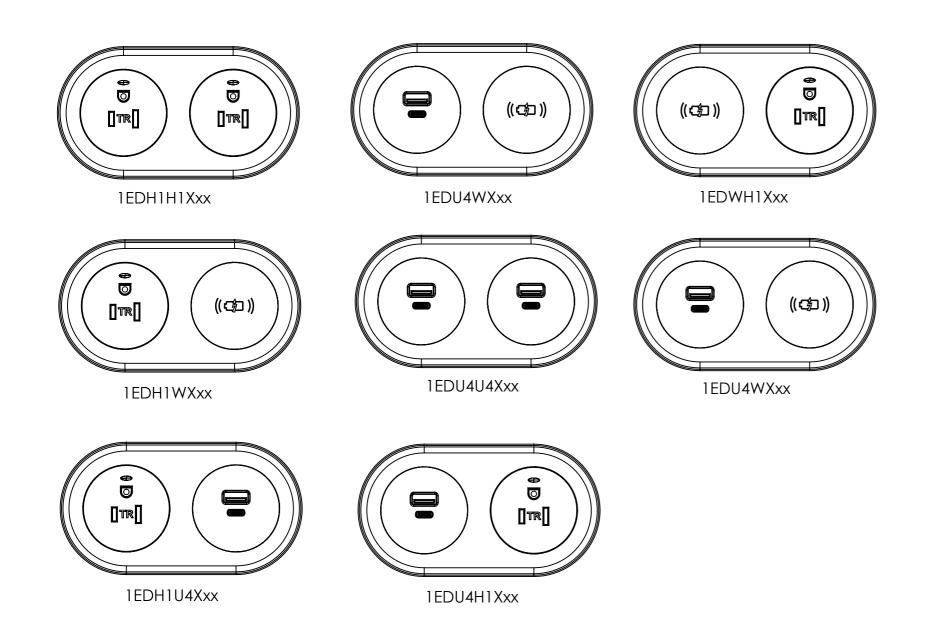

PART NUMBER: 1EDH1H1Xxx NOTE - X - LENGTH

XX - COLOUR - WT / BK

CUSTOMER SIGNATURE: **TOLERANCES** UNLESS OTHERWISE STATED: MATERIAL: X ±0.5 X.X ±0.2 PC FR FINISH: X.XX ±0.1 X.XXX ±0.05 ANG ±0.5° **TEXTURED** COLOUR: WHITE OR BLACK THIS DRAWING & ASSOCIATED CAD FILES ARE DRAWN IN mm TO AS1100 DO NOT SCALE ISSUED IN THE STRICTEST CONFIDENCE AND ARE ONLY TO BE USED IN THE COMMERCIAL INTERESTS OF CMS ELECTRACOM PTY LTD