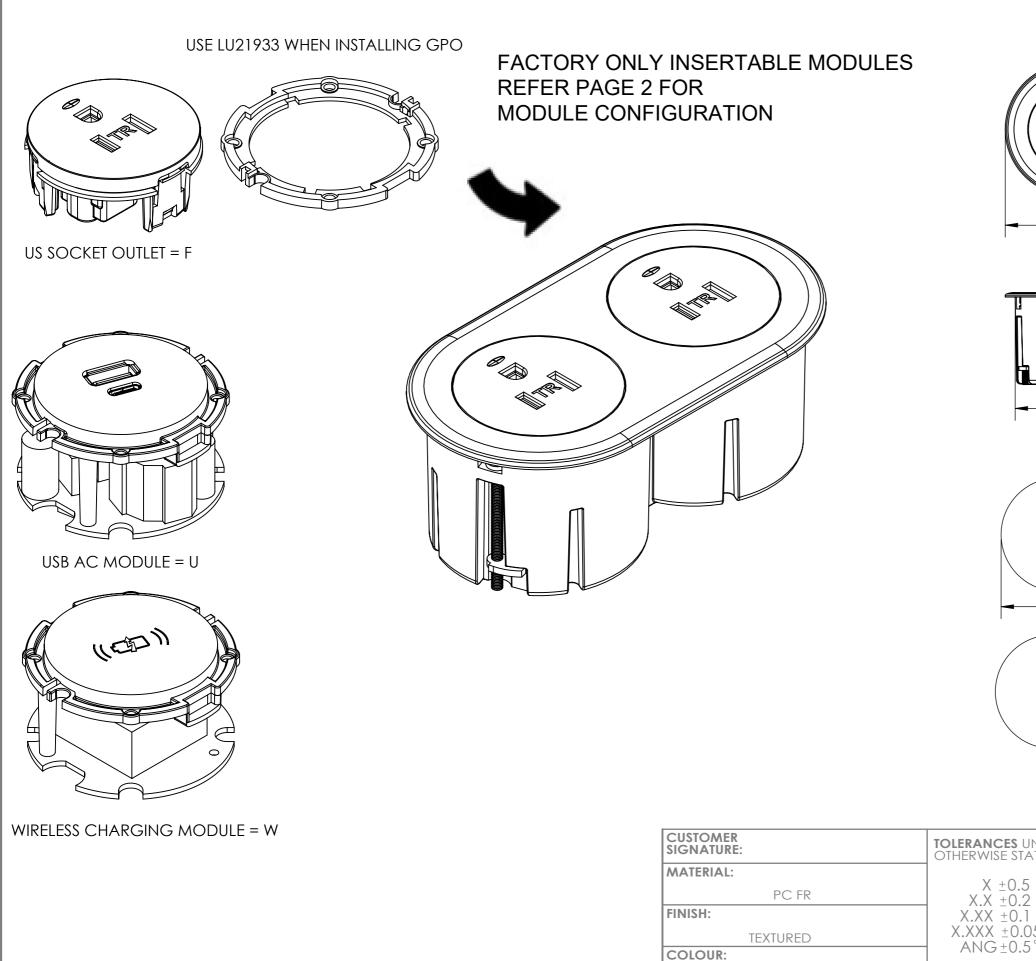

PART NUMBER: 1EDH1H1Xxx NOTE - X - LENGTH

XX - COLOUR - WT / BK

CUSTOMER SIGNATURE: **TOLERANCES** UNLESS OTHERWISE STATED: MATERIAL: X ±0.5 X.X ±0.2 PC FR FINISH: X.XX ±0.1 X.XXX ±0.05 ANG ±0.5° **TEXTURED** COLOUR: WHITE OR BLACK THIS DRAWING & ASSOCIATED CAD FILES ARE DRAWN IN mm TO AS1100 DO NOT SCALE ISSUED IN THE STRICTEST CONFIDENCE AND ARE ONLY TO BE USED IN THE COMMERCIAL INTERESTS OF CMS ELECTRACOM PTY LTD