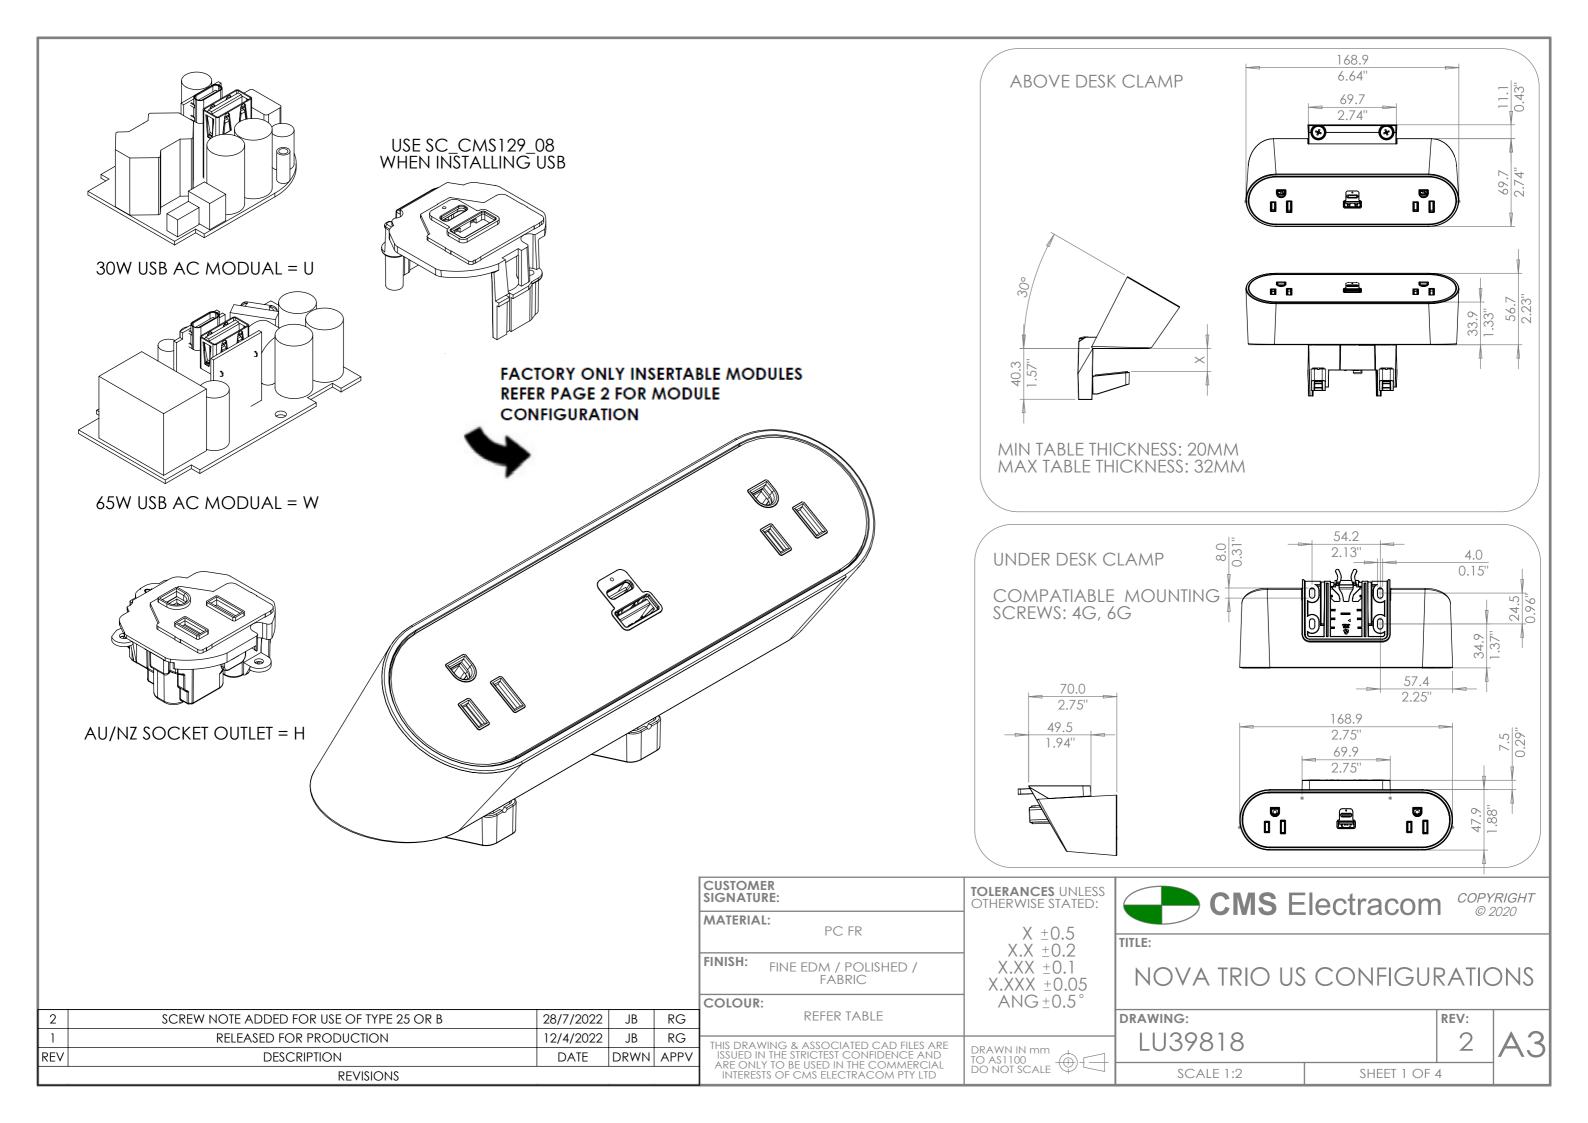

## NOTE:



## CABLE TYPE: 3 CORE x 2.08mm<sup>2</sup> (14AWG) DESCRIPTION: US PLUG LEAD

COLOUR: WHITE OR BLACK (REFER TO PURCHASE ORDER) LENGTH (mm):

| Х | LENGTH            |
|---|-------------------|
| Α | 1.5FT (457.2mm)   |
| B | 3.0FT (914.4mm)   |
| С | 4.0FT (1219.2mm)  |
| D | 5.0FT (1524mm)    |
| E | 6.0FT (1828.8mm)  |
| F | 8.0FT (2438.4mm)  |
| G | 10.0FT (3048mm)   |
| Н | 12.0FT (3657.6mm) |
|   | 15.0FT (4572mm)   |
| J | 18.0FT (5486.4mm) |
| K | 21.0FT (6400.8mm) |
| L | 24.0FT (7315.2mm) |

| COLOUR VARIATIONS              |                    |  |  |
|--------------------------------|--------------------|--|--|
| PART NUMBER                    | DESCRIPTION        |  |  |
| W                              | WHITE BODY & CLAMP |  |  |
| В