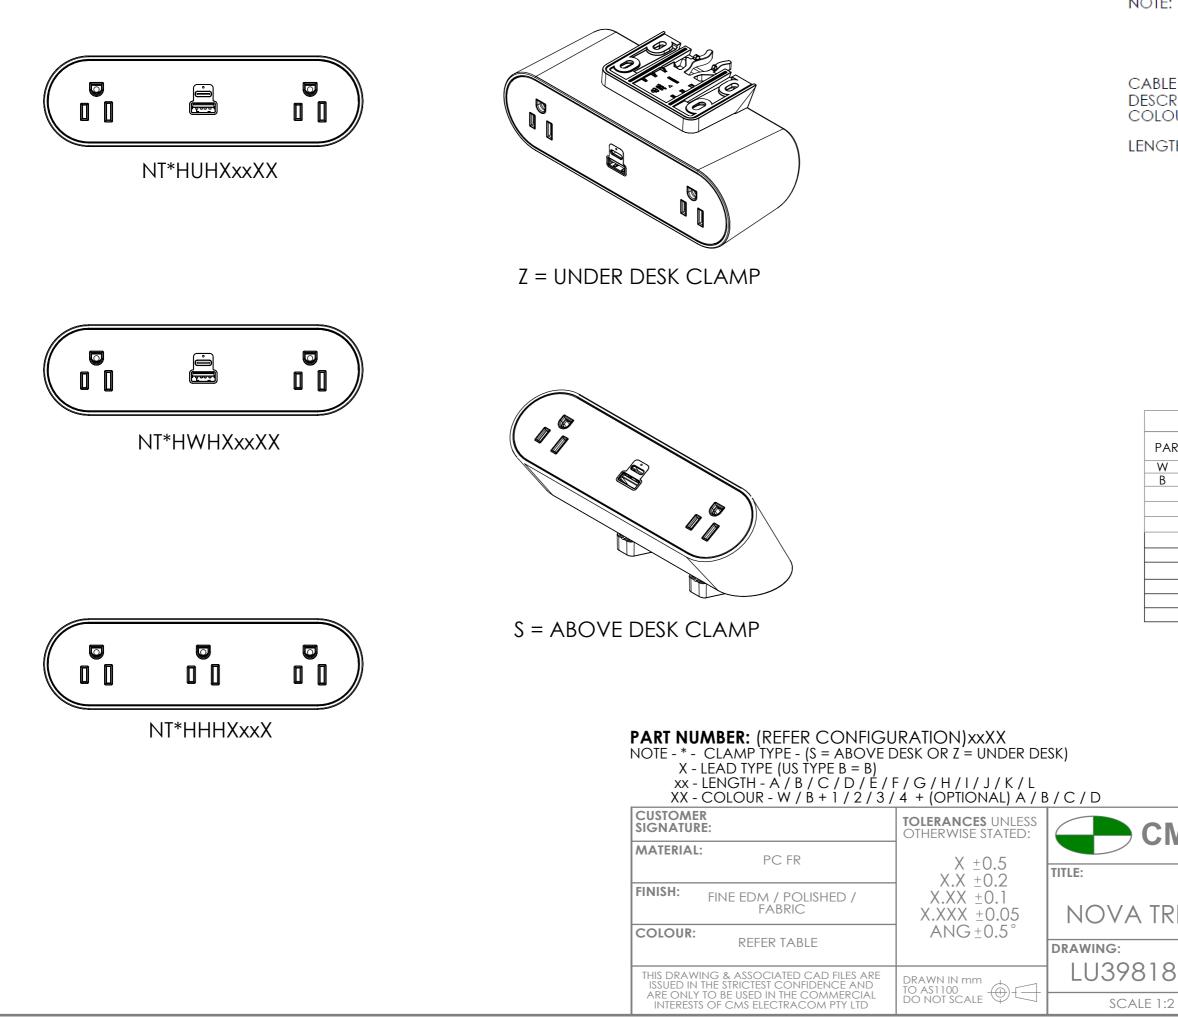

| COLOUR VARIATIONS              |                    |  |  |
|--------------------------------|--------------------|--|--|
| PART NUMBER                    | DESCRIPTION        |  |  |
| W                              | WHITE BODY & CLAMP |  |  |
| В                              | BLACK BODY & CLAMP |  |  |
| 1                              | WHITE DECAL GLOSS  |  |  |
| 2                              | WHITE DECAL MATT   |  |  |
| 3                              | BLACK DECAL GLOSS  |  |  |
| 4                              | BLACK DECAL MATT   |  |  |
| FABRIC FINISH REFER TO LU38547 |                    |  |  |
| A                              | FABRIC COLOUR 1    |  |  |
| В                              | FABRIC COLOUR 2    |  |  |
| С                              | FABRIC COLOUR 3    |  |  |
| D                              | FABRIC COLOUR 4    |  |  |