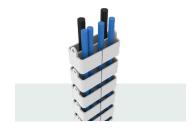

Single Compartment

Dual Compartment

Magnet Set (TRMGK)

# **Components**

TRS 100
Trax single compartment

TRD100
Trax dual compartment

TRD Under-desk mounting bracket

TRB Mounting bracket.

TRMGK Magnet set for mounting base fixing.