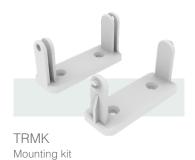

# **Components**

TRS 100
Trax single compartment

TRD100
Trax dual compartment

TRD Under-desk mounting bracket

TRB Mounting bracket.

TRMGK Magnet set for mounting base fixing.

#### Accessories

| TRS100** | Trax Dual Compartment Series 40" Length Only                             |
|----------|--------------------------------------------------------------------------|
| TRD100** | Trax Single Compartment Series 40" Length Only                           |
| TRMK**   | Trax Series Mounting Kit - Under-Desk Bracket and Cable Tray Base Fixing |
| TRD**    | Trax Under-Desk Mounting Bracket Only                                    |
| TRB**    | Trax Cable Tray Mounting Bracket Only                                    |
| ТРМСК    | Trax Series Magnet Set for Mounting Base Fixing                          |