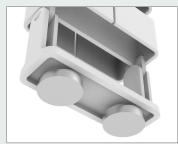

## **Key Features**

- » Trax is designed for height adjustable workstations
- » Fitted with brackets to connect to the underside of the desk and back to the fixed cable tray below.
- » A magnet set can fit the cable-tray bracket (sold separately)

# **Components**

TRS 100
Trax single compartment

TRD100
Trax dual compartment

TRD Under-desk mounting bracket

TRB Mounting bracket.

TRMGK Magnet set for mounting base fixing.