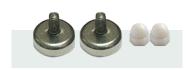

## **Key Features**

- » Trax is designed for height adjustable workstations
- » Fitted with brackets to connect to the underside of the desk and back to the fixed cable tray below.
- » A magnet set can fit the cable-tray bracket (sold separately)

Single Compartment

Dual Compartment

Magnet Set (TRMGK)

# **Components**

TRS 100
Trax single compartment

TRD100
Trax dual compartment

TRD Under-desk mounting bracket

TRB Mounting bracket.

TRMGK Magnet set for mounting base fixing.

#### NOTE:

- Umbilical color: Black (BK), White (WT)
- TRMGK will only fix to steel surfaces