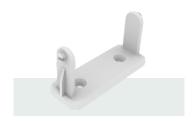

# **Components**

TRS 100
Trax single compartment

TRD100
Trax dual compartment

TRD Under-desk mounting bracket

TRB Mounting bracket.

TRMGK Magnet set for mounting base fixing.

# **Product Details**

| TRSH12** | Trax Series Single Compartment - 47" long - Cable Tray To Workstation for Height Adjustable Tables, c/w Cable Tray<br>Base Fixing (TRB) and Under-Desk Bracket (TRD) |
|----------|----------------------------------------------------------------------------------------------------------------------------------------------------------------------|
| TRDH12** | Trax Dual Single Compartment - 47" Long - Cable Tray to Workstation for Height Adjustable Tables, c/w Cable Tray Base Fixing (TRB) and Under-Desk Bracket (TRD)      |