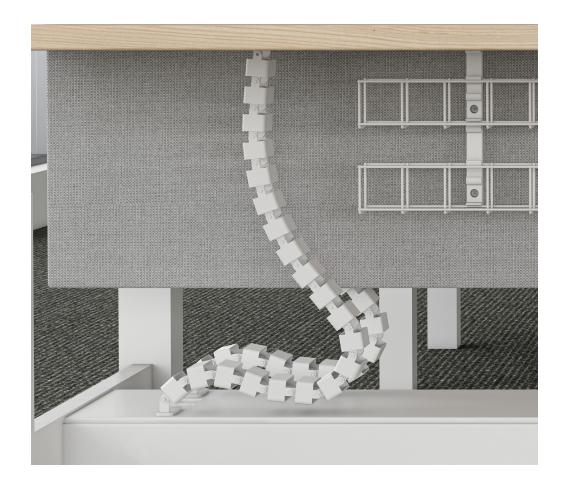

## Height Adjustable Cable Management

CMS Trax umbilical is specifically designed for cable protection when bringing power and data cables in a height adjustable table application. Trax features either single or dual compartment for cable distribution allowing power and data cabling to be run separate or simultaneously when using conduit.

## **Key Features**

- » Trax is designed for height adjustable workstations
- » Fitted with brackets to connect to the underside of the desk and back to the fixed cable tray below.
- » A magnet set can fit the cable-tray bracket (sold separately)

# **Components**

TRS 100
Trax single compartment

TRD100
Trax dual compartment

TRD Under-desk mounting bracket

TRB Mounting bracket.

TRMGK Magnet set for mounting base fixing.