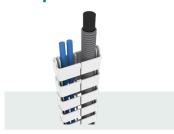

Single Compartment

Dual Compartment

Magnet Set (TRMGK)

# **Components**

TRS 100
Trax single compartment

TRD100
Trax dual compartment

TRD Under-desk mounting bracket

TRB Mounting bracket.

TRMGK Magnet set for mounting base fixing.