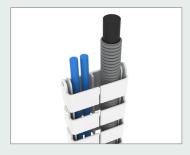

## Height Adjustable Cable Management

CMS Trax umbilical is specifically designed for cable protection when bringing power and data cables in a height adjustable table application. Trax features either single or dual compartment for cable distribution allowing power and data cabling to be run separate or simultaneously when using conduit.

Single Compartment

Dual Compartment

Magnet Set (TRMGK)

# **Components**

TRS 100
Trax single compartment

TRD100
Trax dual compartment

TRD Under-desk mounting bracket

TRB Mounting bracket.

TRMGK Magnet set for mounting base fixing.