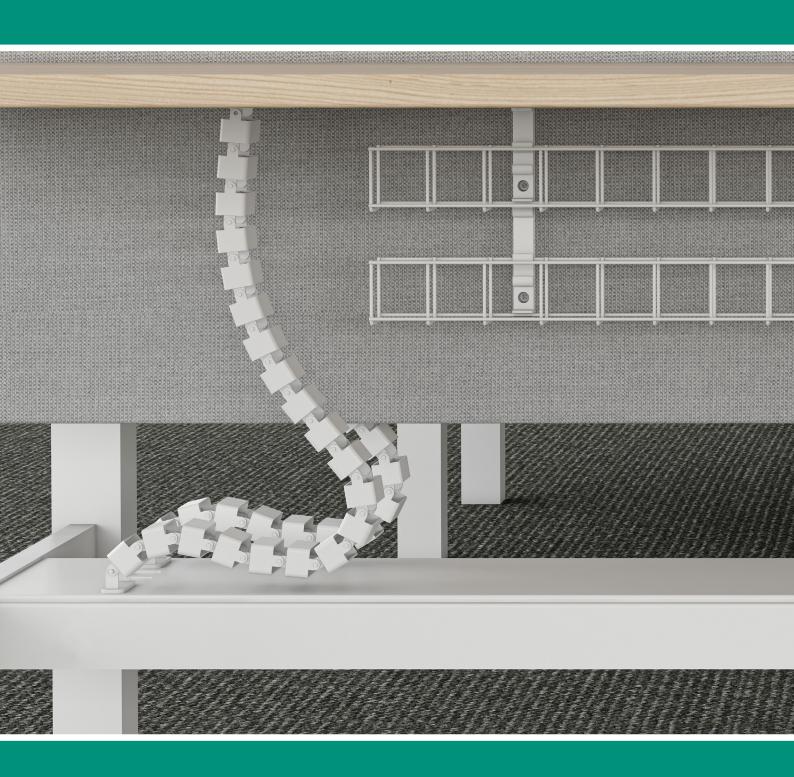

## Height Adjustable Cable Management

CMS Trax umbilical is specifically designed for cable protection when bringing power and data cables in a height adjustable table application. Trax features either single or dual compartment for cable distribution allowing power and data cabling to be run separate or simultaneously when using conduit.

## **Key Features**

- » Trax is designed for height adjustable workstations
- » Fitted with brackets to connect to the underside of the desk and back to the fixed cable tray below.
- » A magnet set can fit the cable-tray bracket (sold separately)

# **Components**

TRS 100
Trax single compartment

TRD100
Trax dual compartment

TRD Under-desk mounting bracket

TRB Mounting bracket.

TRMGK Magnet set for mounting base fixing.