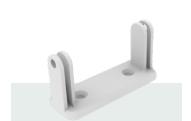

# **Components**

TRS 100
Trax single compartment

TRD100
Trax dual compartment

TRD Under-desk mounting bracket

TRB Mounting bracket.

TRMGK Magnet set for mounting base fixing.

# **Product Details**

| TRSH12** | Trax Series Single Compartment - 47" long - Cable Tray To Workstation for Height Adjustable Tables, c/w Cable Tray<br>Base Fixing (TRB) and Under-Desk Bracket (TRD) |
|----------|----------------------------------------------------------------------------------------------------------------------------------------------------------------------|
| TRDH12** | Trax Dual Single Compartment - 47" Long - Cable Tray to Workstation for Height Adjustable Tables, c/w Cable Tray Base Fixing (TRB) and Under-Desk Bracket (TRD)      |