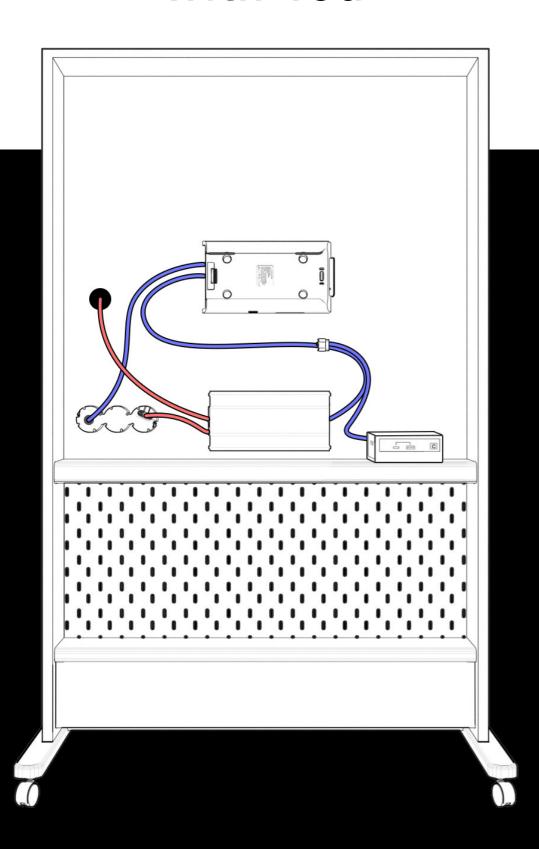

# Enable AV to Move with You

# Provide Freedom to Work in Any Collaboration Area

The FR210 Series brings portable power to collaboration spaces. Powered by battery packs and family of in-and-on desk accessories, it allows you to design the space you want without the limitation of plugging into a floorbox.