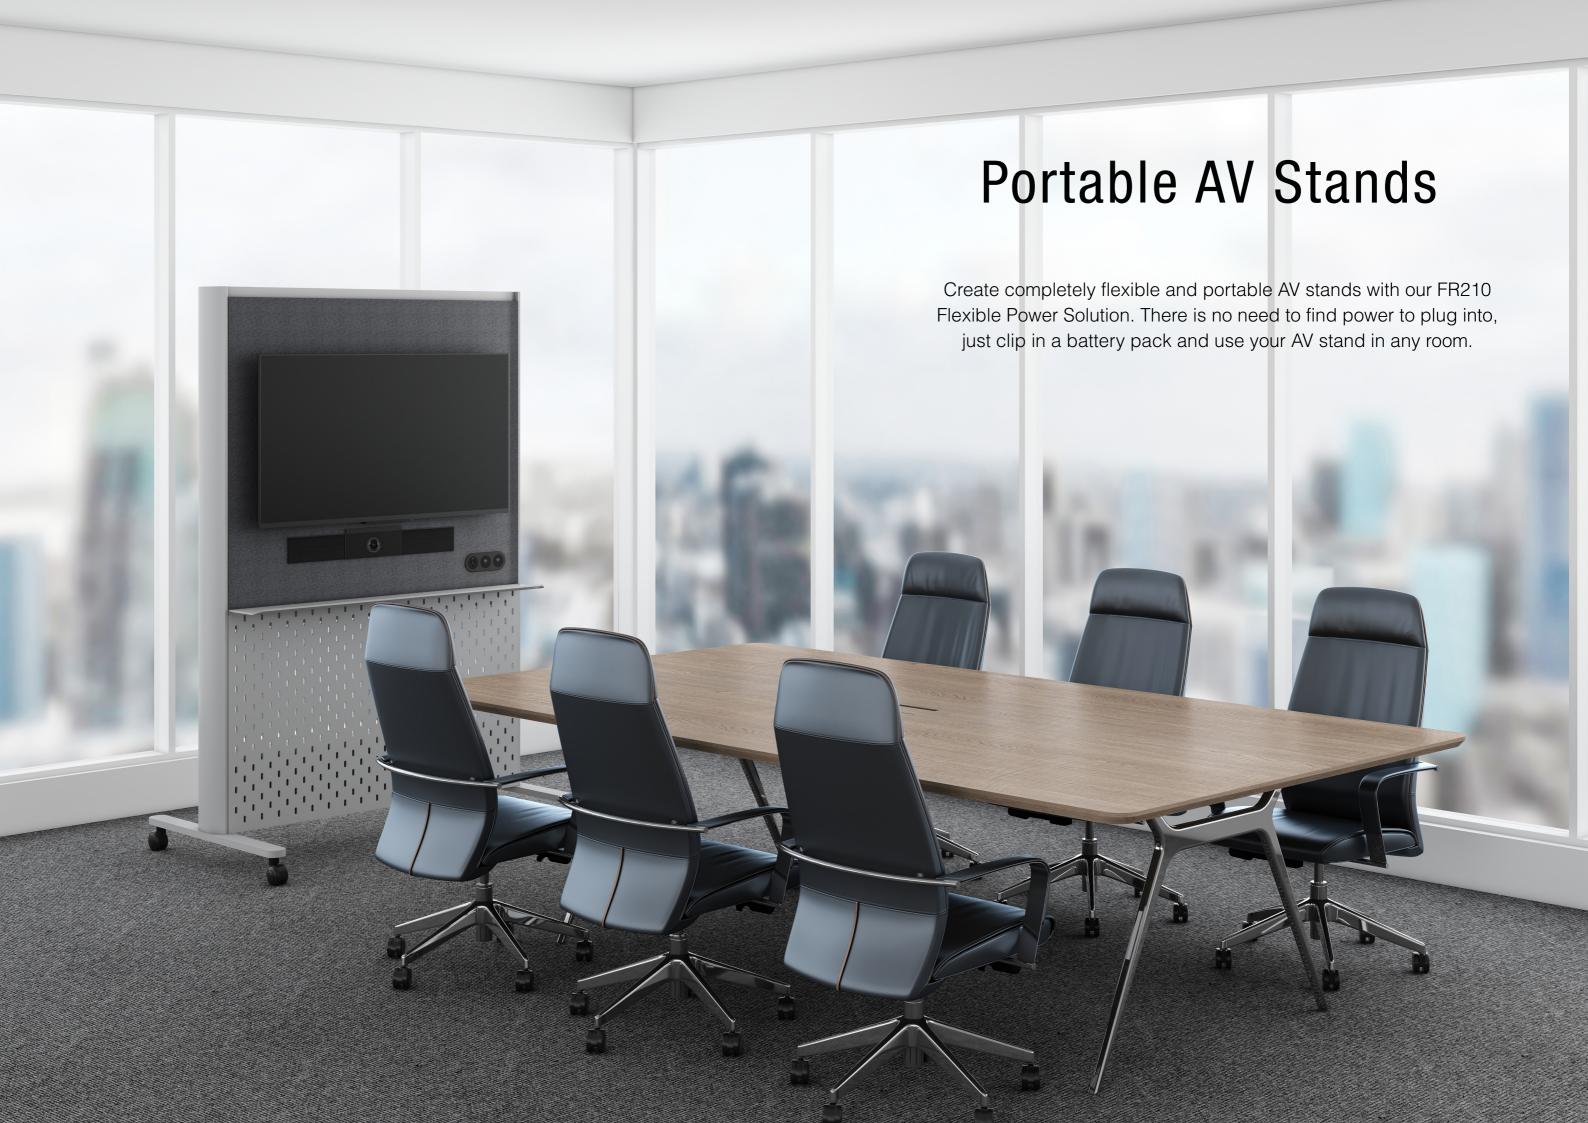

# Enable AV to Move with You

# Provide Freedom to Work in Any Collaboration Area

The FR210 Series brings portable power to collaboration spaces. Powered by battery packs and family of in-and-on desk accessories, it allows you to design the space you want without the limitation of plugging into a floorbox.