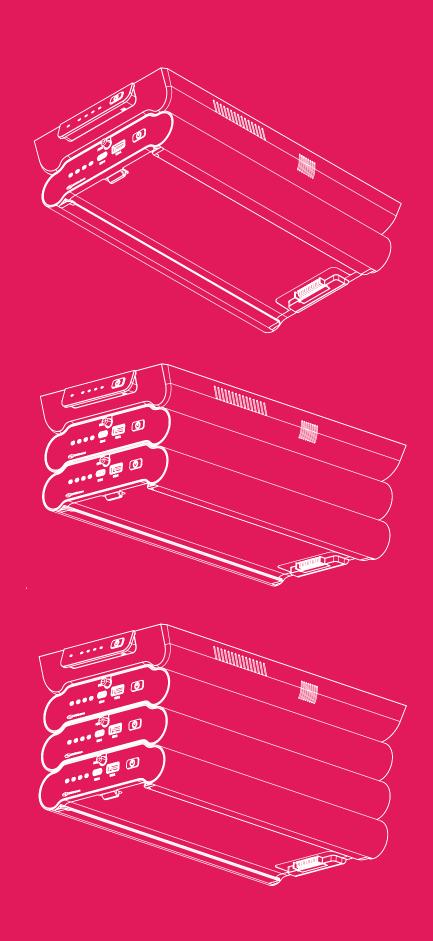

## Freedom FR210 Series

### **Taking Portable Power to the Next Level**

FR210 allows you to design flexible furniture to meet the demands for the future of work. It provides the solution to enable the supply of power anywhere, anytime, without the limitations of needing to core a floor and be tethered to electrical cables in floor boxes or grommets.