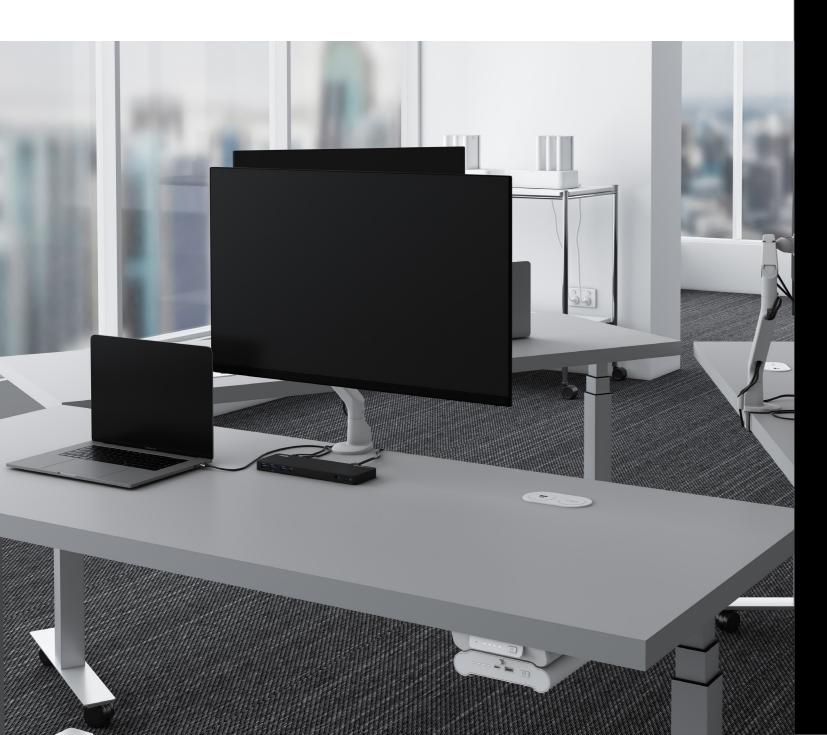

# Build Your Agile Work Area

The FR210 Portable Series is the way of the future for flexible spaces with Power Complete Workstations. It provides the capability for fast charging of laptops and mobile devices to powering height-adjustable desks with monitors. Rather than having leads run from ceiling to workstations, the FR210 enables a cable-free environment.

# Provide Freedom to Work in Any Collaboration Area

The FR210 Series brings portable power to collaboration spaces. Powered by battery packs and family of in-and-on desk accessories, it allows you to design the space you want without the limitation of plugging into a floorbox.