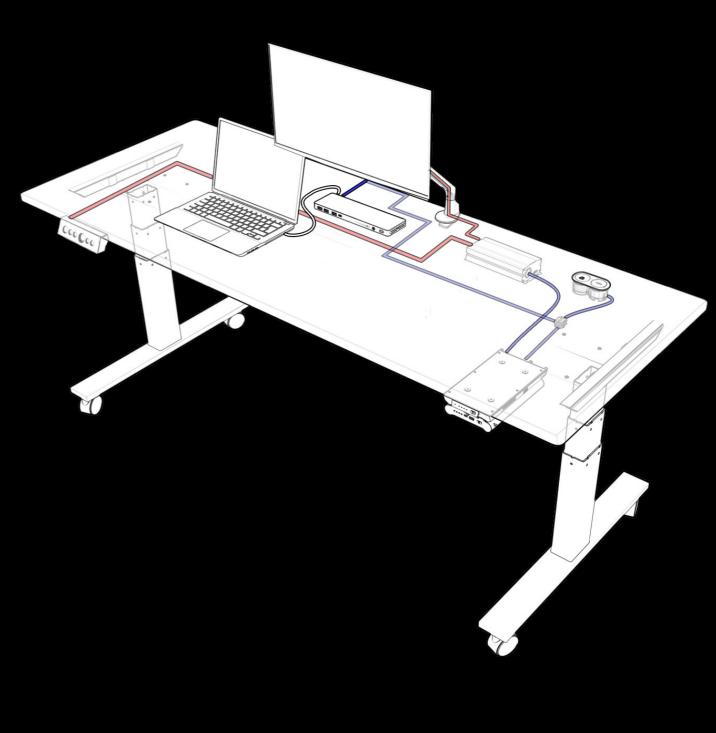

# Build Your Agile Work Area

The FR210 Portable Series is the way of the future for flexible spaces with Power Complete Workstations. It provides the capability for fast charging of laptops and mobile devices to powering height-adjustable desks with monitors. Rather than having leads run from ceiling to workstations, the FR210 enables a cable-free environment.

# Provide Freedom to Work in Any Collaboration Area

The FR210 Series brings portable power to collaboration spaces. Powered by battery packs and family of in-and-on desk accessories, it allows you to design the space you want without the limitation of plugging into a floorbox.