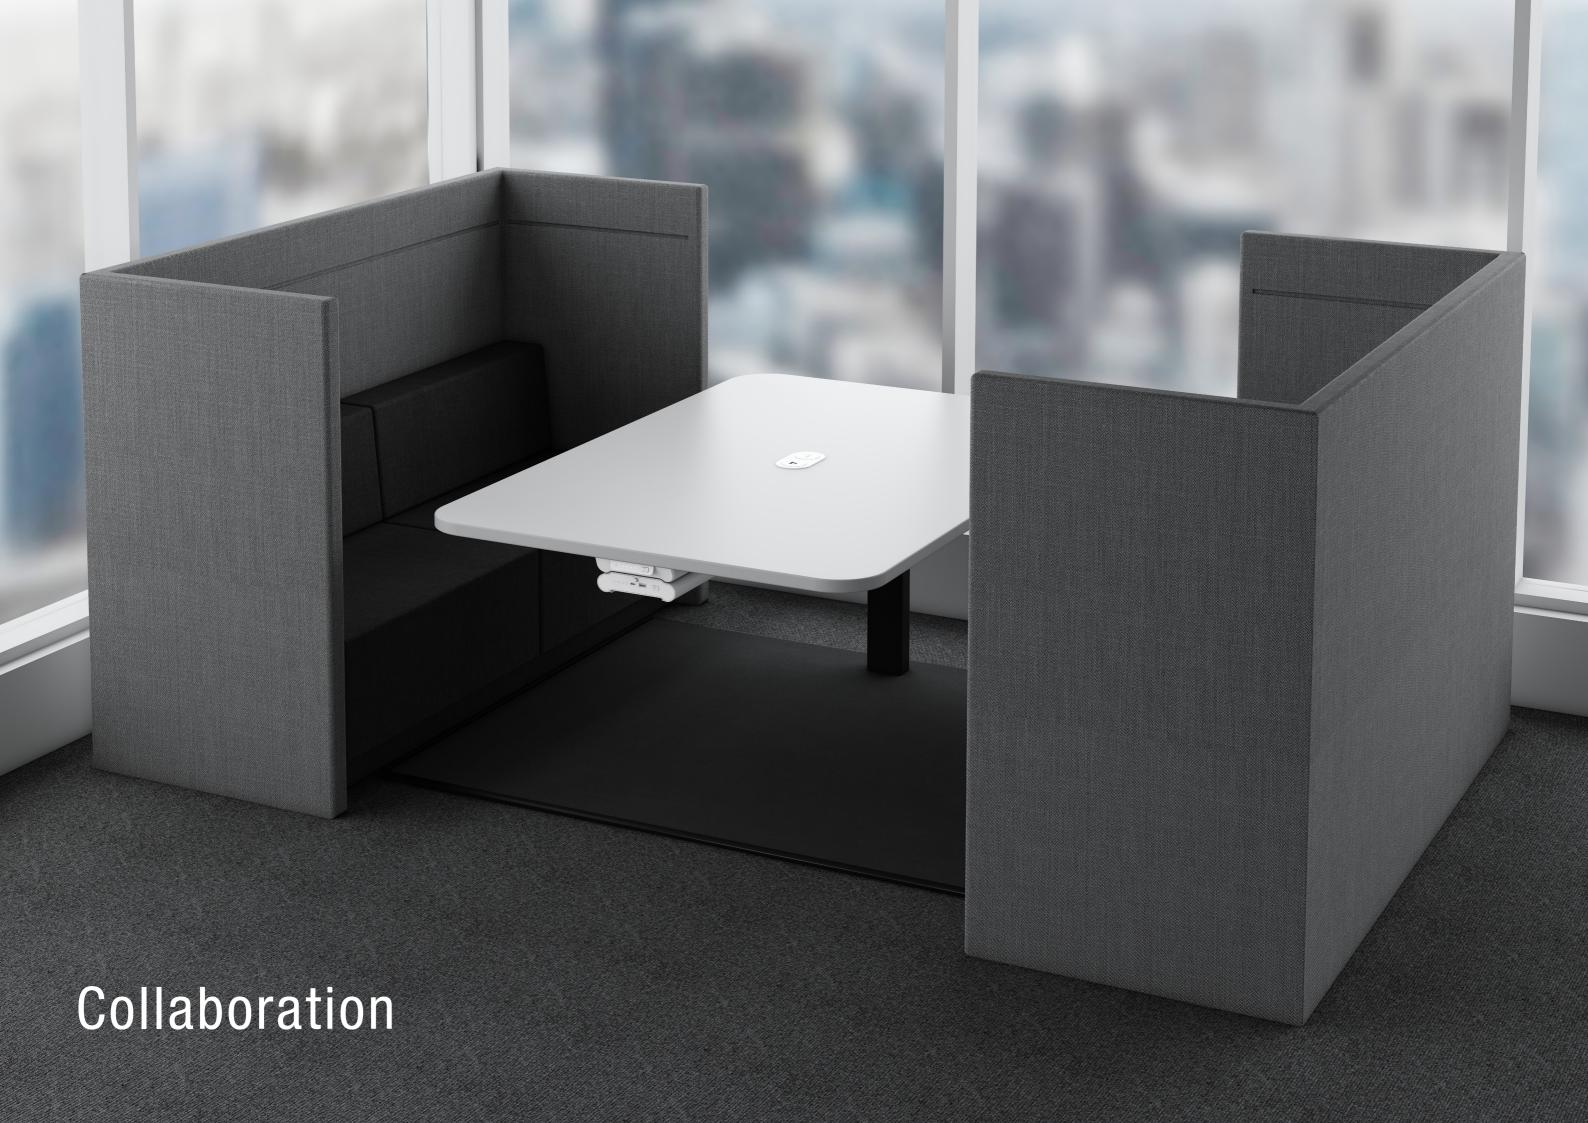

# Provide Freedom to Work in Any Collaboration Area

The FR210 Series brings portable power to collaboration spaces. Powered by battery packs and family of in-and-on desk accessories, it allows you to design the space you want without the limitation of plugging into a floorbox.