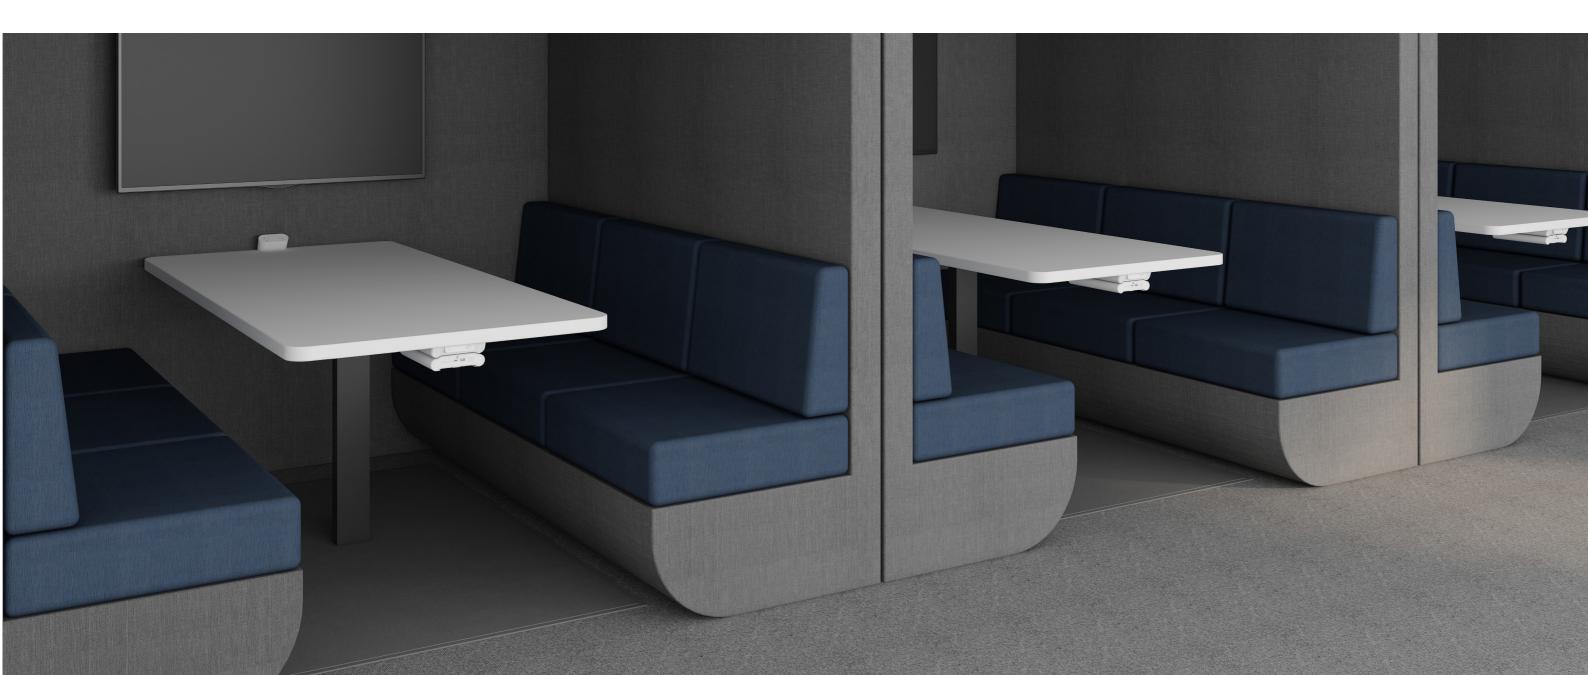

# Provide Freedom to Work in Any Collaboration Area

The FR210 Series brings portable power to collaboration spaces. Powered by battery packs and family of in-and-on desk accessories, it allows you to design the space you want without the limitation of plugging into a floorbox.