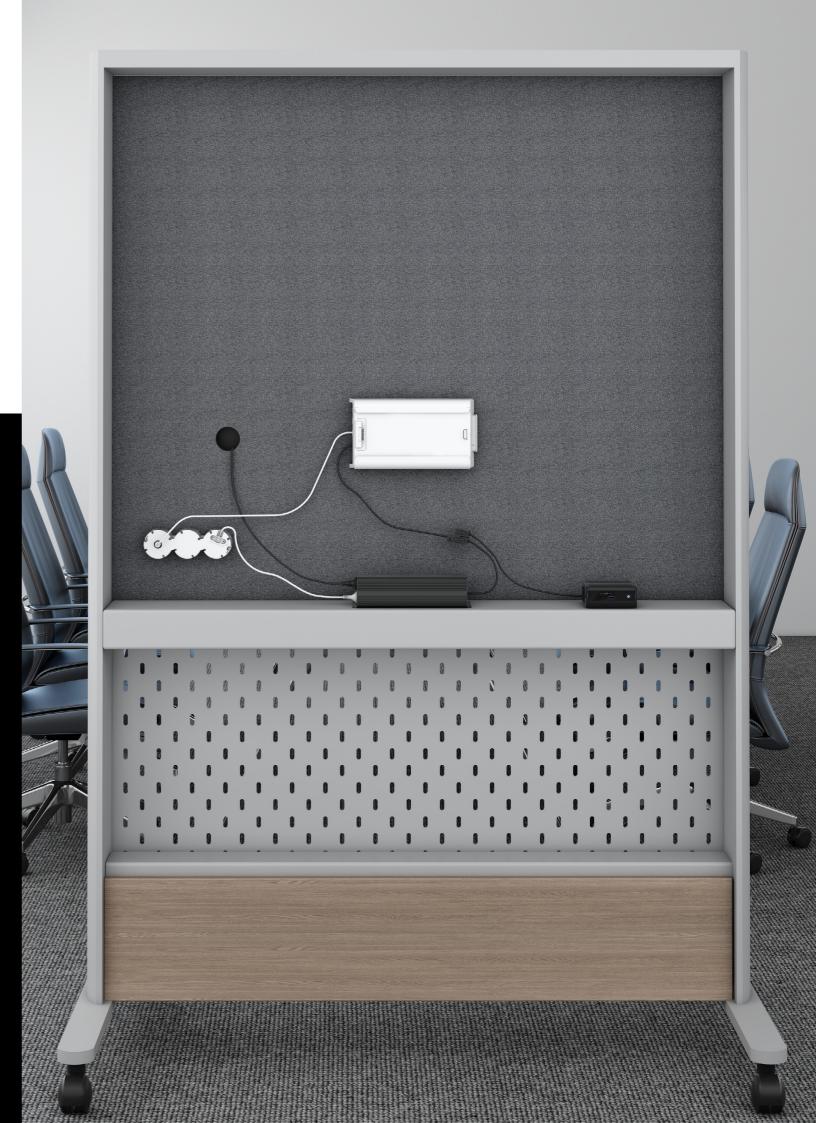

# Enable AV to Move with You

# Provide Freedom to Work in Any Collaboration Area

The FR210 Series brings portable power to collaboration spaces. Powered by battery packs and family of in-and-on desk accessories, it allows you to design the space you want without the limitation of plugging into a floorbox.