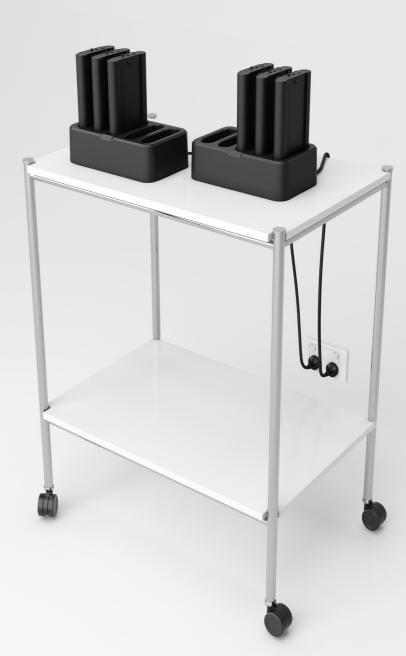

Whether you need power supply to training tables and desks on wheels to lounges, loose furniture and portable AV, FR210 provides the solutions to suit the demands of the future of work...Now!

Multifunction Areas or Training Rooms require moveable flip tables that can be designed with maximum flexibility. The FR210 enables the added benefit of supplying portable power to these tables without the worry of running cables to power sockets or floor boxes which in turn helps you design the flexible furniture you've always wanted.

# Provide Freedom to Work in Any Collaboration Area

The FR210 Series brings portable power to collaboration spaces. Powered by battery packs and family of in-and-on desk accessories, it allows you to design the space you want without the limitation of plugging into a floorbox.