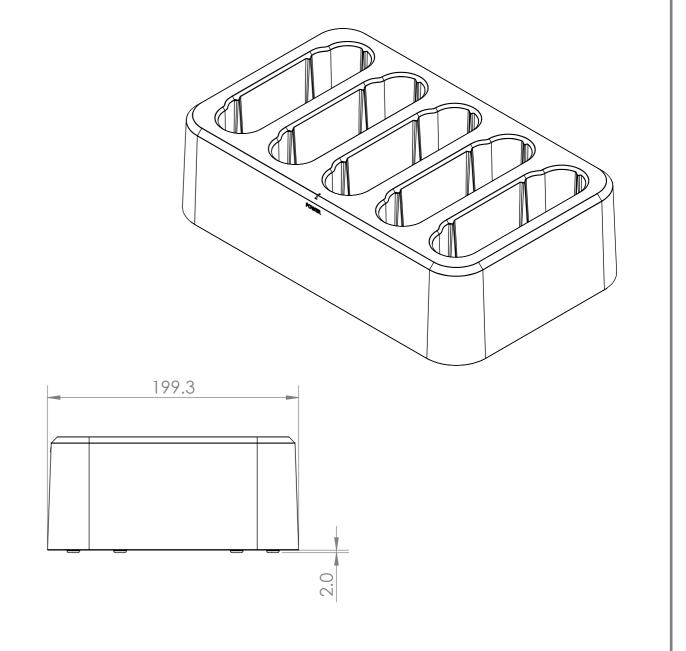

PART NUMBER: FR210CSxxXX

NOTE - xx - LEAD TYPE - REFER TO PURCHASE ORDER

XX - COLOUR - WHITE OR BLACK

|         | AA COLOGR WHILE OR BEACK                                                                                                                                 |                                        |       |  |  |  |  |
|---------|----------------------------------------------------------------------------------------------------------------------------------------------------------|----------------------------------------|-------|--|--|--|--|
|         | CUSTOMER<br>SIGNATURE:                                                                                                                                   | TOLERANCES UNLESS<br>OTHERWISE STATED: |       |  |  |  |  |
|         | MATERIAL:<br>PC FR                                                                                                                                       | X ±0.5<br>X.X +0.2                     | TITLE |  |  |  |  |
|         | FINISH: FINE EDM / POWDERCOAT                                                                                                                            | X.XX ±0.1<br>X.XXX ±0.05               |       |  |  |  |  |
| _       | COLOUR: WHITE / BLACK                                                                                                                                    | ANG ±0.5°                              | DRA   |  |  |  |  |
| G<br>PV | THIS DRAWING & ASSOCIATED CAD FILES ARE ISSUED IN THE STRICTEST CONFIDENCE AND ARE ONLY TO BE USED IN THE COMMERCIAL INTERESTS OF CMS ELECTRACOM PTY LTD | DRAWN IN mm TO AS1100 DO NOT SCALE     |       |  |  |  |  |
|         |                                                                                                                                                          |                                        |       |  |  |  |  |

CMS Electracom COPYRIGHT © 2020

FR210CS

AWING: LU39871

SCALE 1:5

REV:

SHEET 1 OF 2

| ITEM NO. | PART NUMBER                               | DESCRIPTION                                      | QTY. |
|----------|-------------------------------------------|--------------------------------------------------|------|
| 1        | LU39199                                   | PD-15 Charging Station Main<br>Housing           | 1    |
| 2        | LU3938                                    | PD-15 Charging Station 12PIN PCB<br>Fixing Plate | 5    |
| 3        | Charging Station PCB<br>APET CAD 15-11-21 |                                                  | 1    |
| 4        | -                                         | 2G x 1-4 Pan Head Self Tapping<br>Screw          | 22   |
| 5        | Rubber/Silicon Foot (CLEAR)               | Rubber/Silicon Foot, 10mm<br>DIAMETER X 4MM HEAD | 6    |
| 6        | LU39208                                   | PD-15 Charging Station Steel<br>Base Plate       | 1    |
| 7        | -                                         | 6G x 3/8" CSK self Tapping Screw                 | 6    |