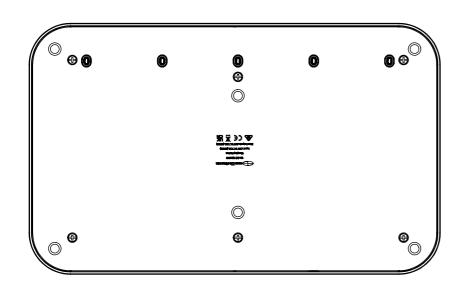

CMS Electracom COPYRIGHT © 2020

FR210CS

AWING: LU39871

SCALE 1:5

REV:

SHEET 1 OF 2

| ITEM NO. | PART NUMBER                               | DESCRIPTION                                      | QTY. |
|----------|-------------------------------------------|--------------------------------------------------|------|
| 1        | LU39199                                   | PD-15 Charging Station Main<br>Housing           | 1    |
| 2        | LU3938                                    | PD-15 Charging Station 12PIN PCB<br>Fixing Plate | 5    |
| 3        | Charging Station PCB<br>APET CAD 15-11-21 |                                                  | 1    |
| 4        | -                                         | 2G x 1-4 Pan Head Self Tapping<br>Screw          | 22   |
| 5        | Rubber/Silicon Foot (CLEAR)               | Rubber/Silicon Foot, 10mm<br>DIAMETER X 4MM HEAD | 6    |
| 6        | LU39208                                   | PD-15 Charging Station Steel<br>Base Plate       | 1    |
| 7        | -                                         | 6G x 3/8" CSK self Tapping Screw                 | 6    |