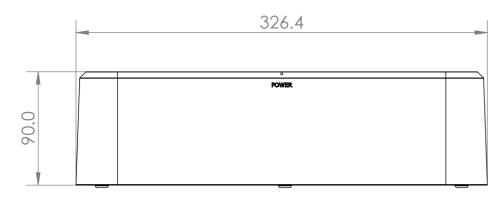

CMS Electracom COPYRIGHT © 2020

FR210CS

AWING: LU39871

SCALE 1:5

REV:

SHEET 1 OF 2

| ITEM NO. | PART NUMBER                               | DESCRIPTION                                      | QTY. |
|----------|-------------------------------------------|--------------------------------------------------|------|
| 1        | LU39199                                   | PD-15 Charging Station Main<br>Housing           | 1    |
| 2        | LU3938                                    | PD-15 Charging Station 12PIN PCB<br>Fixing Plate | 5    |
| 3        | Charging Station PCB<br>APET CAD 15-11-21 |                                                  | 1    |
| 4        | -                                         | 2G x 1-4 Pan Head Self Tapping<br>Screw          | 22   |
| 5        | Rubber/Silicon Foot (CLEAR)               | Rubber/Silicon Foot, 10mm<br>DIAMETER X 4MM HEAD | 6    |
| 6        | LU39208                                   | PD-15 Charging Station Steel<br>Base Plate       | 1    |
| 7        | -                                         | 6G x 3/8" CSK self Tapping Screw                 | 6    |