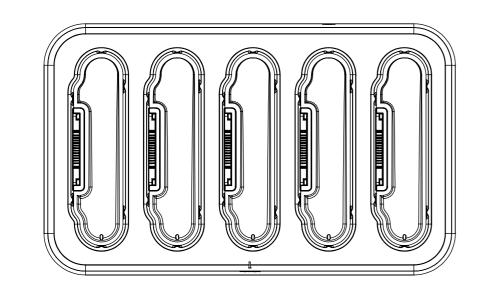

CMS Electracom COPYRIGHT © 2020

FR210CS

AWING: LU39871

SCALE 1:5

REV:

SHEET 1 OF 2

| ITEM NO. | PART NUMBER                               | DESCRIPTION                                      | QTY. |
|----------|-------------------------------------------|--------------------------------------------------|------|
| 1        | LU39199                                   | PD-15 Charging Station Main<br>Housing           | 1    |
| 2        | LU3938                                    | PD-15 Charging Station 12PIN PCB<br>Fixing Plate | 5    |
| 3        | Charging Station PCB<br>APET CAD 15-11-21 |                                                  | 1    |
| 4        | -                                         | 2G x 1-4 Pan Head Self Tapping<br>Screw          | 22   |
| 5        | Rubber/Silicon Foot (CLEAR)               | Rubber/Silicon Foot, 10mm<br>DIAMETER X 4MM HEAD | 6    |
| 6        | LU39208                                   | PD-15 Charging Station Steel<br>Base Plate       | 1    |
| 7        | -                                         | 6G x 3/8" CSK self Tapping Screw                 | 6    |