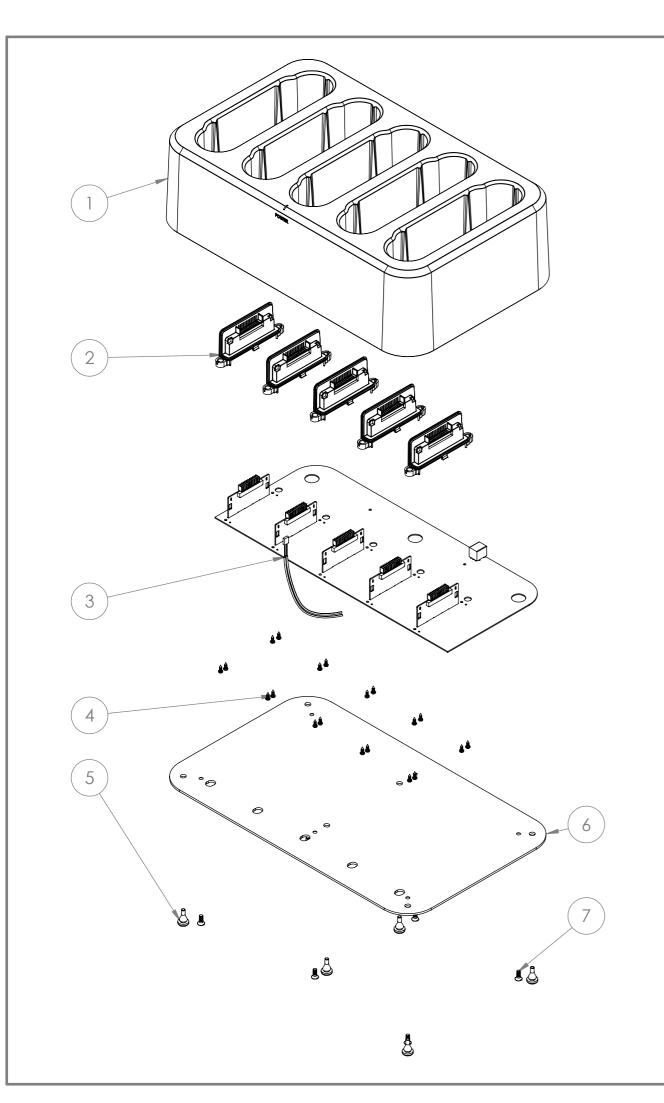

|                                                                                                                                               | /               |                                                      | -                     |
|-----------------------------------------------------------------------------------------------------------------------------------------------|-----------------|------------------------------------------------------|-----------------------|
| CUSTOMER<br>SIGNATURE:                                                                                                                        |                 | TOLERANCES UNLESS OTHERWISE STATED:  X ±0.5 X.X +0.2 |                       |
| MATERIAL: PC FR                                                                                                                               |                 |                                                      |                       |
| FINISH:<br>FINE EDM / POWDERCO                                                                                                                | AT              | X.>                                                  | .XX ±0.1<br>(XX ±0.05 |
| COLOUR: WHITE / BLACK                                                                                                                         |                 | ANG±0.5°                                             |                       |
| THIS DRAWING & ASSOCIATED CAD FIL<br>ISSUED IN THE STRICTEST CONFIDENCE<br>ARE ONLY TO BE USED IN THE COMME<br>INTERESTS OF CMS ELECTRACOM PT | E AND<br>ERCIAL | DRAWN<br>TO AS1<br>DO NO                             | 100                   |

CMS Electracom COPYRIGHT © 2020

TITLE:

FR210CS

DRAWING: LU39871

REV:

SCALE 1:5 SHEET 2 OF 2