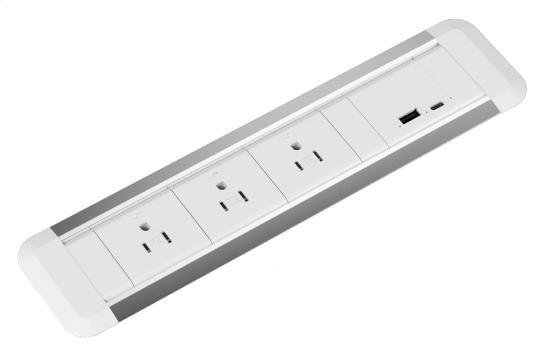

## In Desk - Module

Our Centra Series in-desk module effectively incorporates power, fast-charge USB Charging, data and AV into any flat desktop or vertical surface.

The Centra Series modular design allows any configuration of services, making it an ideal solution for workstations, meeting and conference tables, collaborative and public spaces, as well as vertical surfaces including screens, walls or soft furniture.

### **Key Features**

- » Innovative rotating outlet covers recess cleanly on the table surface.
- » Quick and easy to install.
- » Auto-clamping paddles enable easy top-side installation.

#### Configures with:

**Power Module** 

**USB Charging** 

Data

### **Product Details**

| 1CE2E**    | Centra Rail 2x Power Modules, 6ft Lead with US plug                                      |
|------------|------------------------------------------------------------------------------------------|
| 1CE1U4**   | Centra Rail 1x Power Module, Dual USB A/C 30W Charger, 6ft Lead with US Plug             |
| 1CE2U4E**  | Centra Rail 2x Power Modules, Dual USB A/C 30W Charger, 6ft Lead with US Plug            |
| 1CE3E**    | Centra Rail 3x Power Modules, 6ft Lead with US Plug                                      |
| 1CE3U4E**  | Centra Rail 3x Power Modules, Dual USB A/C 30W Charger, 6ft Lead with US Plug            |
| 1CE4SE**   | Centra Rail 4x Power Modules (Switched), 6ft Lead with US Plug                           |
| 1CE4SU4E** | Centra Rail 4x Power Modules (Switched), Dual USB A/C 30W Charger, 6ft Lead with US Plug |