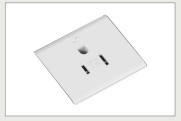

#### Configures with:

**Power Module** 

**USB Charging** 

Data

### **Product Details**

| 1CE2E**    | Centra Rail 2x Power Modules, 6ft Lead with US plug                                      |
|------------|------------------------------------------------------------------------------------------|
| 1CE1U4**   | Centra Rail 1x Power Module, Dual USB A/C 30W Charger, 6ft Lead with US Plug             |
| 1CE2U4E**  | Centra Rail 2x Power Modules, Dual USB A/C 30W Charger, 6ft Lead with US Plug            |
| 1CE3E**    | Centra Rail 3x Power Modules, 6ft Lead with US Plug                                      |
| 1CE3U4E**  | Centra Rail 3x Power Modules, Dual USB A/C 30W Charger, 6ft Lead with US Plug            |
| 1CE4SE**   | Centra Rail 4x Power Modules (Switched), 6ft Lead with US Plug                           |
| 1CE4SU4E** | Centra Rail 4x Power Modules (Switched), Dual USB A/C 30W Charger, 6ft Lead with US Plug |