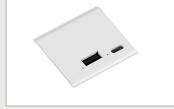

#### Configures with:

**Power Module** 

**USB Charging** 

Data

### **Product Details**

| 1CE2E**    | Centra Rail 2x Power Modules, 6ft Lead with US plug                                      |
|------------|------------------------------------------------------------------------------------------|
| 1CE1U4**   | Centra Rail 1x Power Module, Dual USB A/C 30W Charger, 6ft Lead with US Plug             |
| 1CE2U4E**  | Centra Rail 2x Power Modules, Dual USB A/C 30W Charger, 6ft Lead with US Plug            |
| 1CE3E**    | Centra Rail 3x Power Modules, 6ft Lead with US Plug                                      |
| 1CE3U4E**  | Centra Rail 3x Power Modules, Dual USB A/C 30W Charger, 6ft Lead with US Plug            |
| 1CE4SE**   | Centra Rail 4x Power Modules (Switched), 6ft Lead with US Plug                           |
| 1CE4SU4E** | Centra Rail 4x Power Modules (Switched), Dual USB A/C 30W Charger, 6ft Lead with US Plug |