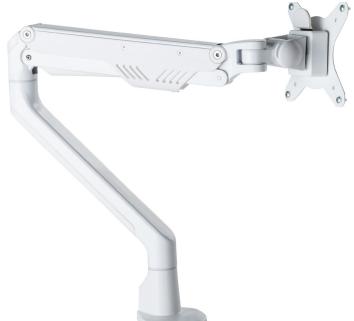

## **Ergonomics - Dynamic Monitor arm**

CMS Dynamo is a dynamic monitor arm intuitively designed to deliver seamless handling across installation, mounting and adjusting.

Developed to move with you, Dynamo effortlessly rotates, pivots and extends, enabling tool-less and absolute adjustment to minimise eye and posture strain.

#### **Key Features**

Freedom to Move

- Tool-less rotational portrait-landscape adjustment.
- 180° locking mechanism for lateral arm movement.
- Dynamic gas strut for tool-less height and tilt adjustment.

Modular Installation

- Detachable VESA plate allows independent monitor mounting.
- Top-access install clamp-base eliminates under-table installation.
- Suits 0.4"-1.8" top thickness.
- VESA-mount laptop tray available.