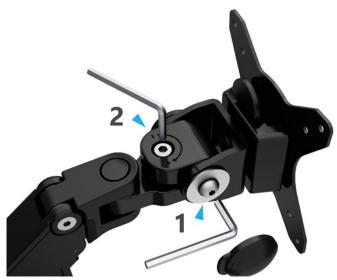

#### **Key Features**

Freedom to Move

- Tool-less rotational portrait-landscape adjustment.
- 180° locking mechanism for lateral arm movement.
- Dynamic gas strut for tool-less height and tilt adjustment.

Modular Installation

- Detachable VESA plate allows independent monitor mounting.
- Top-access install clamp-base eliminates under-table installation.
- Suits 0.4"-1.8" top thickness.
- VESA-mount laptop tray available.