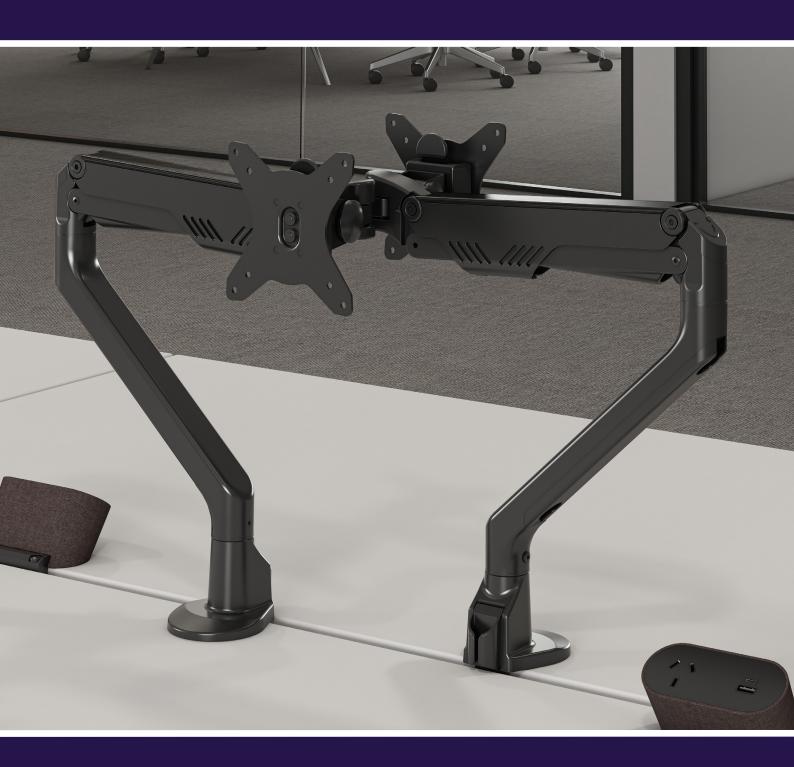

## **Ergonomics - Dynamic Monitor arm**

CMS Dynamo is a dynamic monitor arm intuitively designed to deliver seamless handling across installation, mounting and adjusting.

Developed to move with you, Dynamo effortlessly rotates, pivots and extends, enabling tool-less and absolute adjustment to minimise eye and posture strain.

#### **Key Features**

Freedom to Move

- Tool-less rotational portrait-landscape adjustment.
- 180° locking mechanism for lateral arm movement.
- Dynamic gas strut for tool-less height and tilt adjustment.

Modular Installation

- Detachable VESA plate allows independent monitor mounting.
- Top-access install clamp-base eliminates under-table installation.
- Suits 0.4"-1.8" top thickness.
- VESA-mount laptop tray available.

### **Product Details**

| 1RDM-LC** | Dynamo Single Dynamic Arm with 180 Deg Lateral Lock.         |
|-----------|--------------------------------------------------------------|
| RDMLT**   | Dynamo VESA-Mount Laptop Tray                                |
| RDM-HDT** | Dynamo Heavy Duty Tilter - Used for Curved or Heavy Monitors |