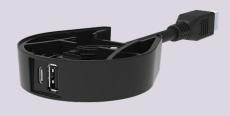

# **Ergonomics - Integrated USB Charging**

We have designed and developed a 100W USB A/C Spacer that can slide in between the desk and Dynamo clamp before the monitor arm is installed. The USB Spacer can then plug into our 100W Inline Module which would normally be mounted underneath the desk and connected into CMS softwiring.

### **Product Details**

RDM-USBSP\*\*

USB A/C Spacer for Dynamo Monitor Arm (Including Black 100W Module)