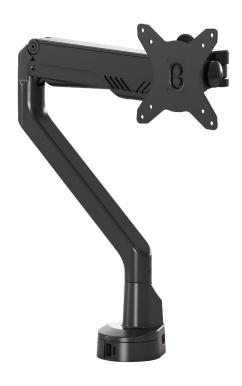

## **Ergonomics - Dynamic Monitor arm**

CMS Dynamo is a dynamic monitor arm intuitively designed to deliver seamless handling across installation, mounting and adjusting.

Developed to move with you, Dynamo effortlessly rotates, pivots and extends, enabling tool-less and absolute adjustment to minimise eye and posture strain.

The detachable VESA mounting plate is easily adaptable to support Laptops, MacBook, Thin-Client PC and Tablets, making it ideal for a host of applications, from commercial workstations, home office, retail and general areas requiring continual adjustment.

### **Product Details**

| 1RDM-LC** | Dynamo Single Dynamic Arm with 180 Deg Lateral Lock.         |
|-----------|--------------------------------------------------------------|
| RDMLT**   | Dynamo VESA-Mount Laptop Tray                                |
| RDM-HDT** | Dynamo Heavy Duty Tilter - Used for Curved or Heavy Monitors |