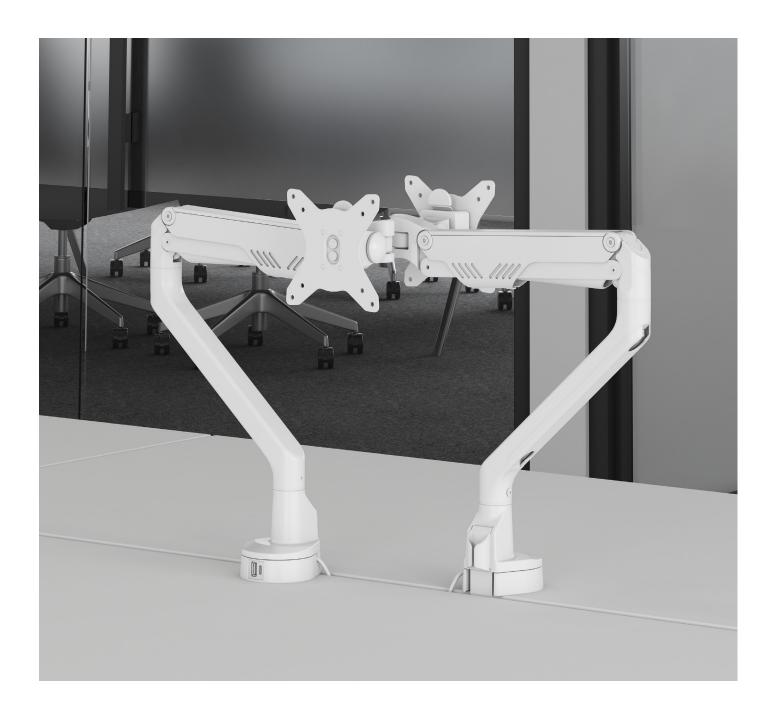

## **Ergonomics - Dynamic Monitor arm**

CMS Dynamo is a dynamic monitor arm intuitively designed to deliver seamless handling across installation, mounting and adjusting.

Developed to move with you, Dynamo effortlessly rotates, pivots and extends, enabling tool-less and absolute adjustment to minimise eye and posture strain.

#### **Key Features**

Freedom to Move

- Tool-less rotational portrait-landscape adjustment.
- 180° locking mechanism for lateral arm movement.
- Dynamic gas strut for tool-less height and tilt adjustment.

Modular Installation

- Detachable VESA plate allows independent monitor mounting.
- Top-access install clamp-base eliminates under-table installation.
- Suits 0.4"-1.8" top thickness.
- VESA-mount laptop tray available.