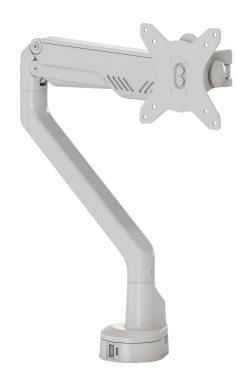

|
|-----------|--------------------------------------------------------------|
| RDMLT**   | Dynamo VESA-Mount Laptop Tray                                |
| RDM-HDT** | Dynamo Heavy Duty Tilter - Used for Curved or Heavy Monitors |

PLEASE CALL US FOR THE MOST UP TO DATE SPECIFICATIONS AND PRICING

#### Notes:

• \*\* Denotes Color: White (WT) or Black (BK)

## Dynamo HD Tilter



- Regular Tilt Adjustment
  Enhanced Tilt Adjustment



# Dynamo with 100W USB

# **Ergonomics - Integrated USB Charging**

We have designed and developed a 100W USB A/C Spacer that can slide in between the desk and Dynamo clamp before the monitor arm is installed. The USB Spacer can then plug into our 100W Inline Module which would normally be mounted underneath the desk and connected into CMS softwiring.





#### **Colors Available**



White



Black

### **Key Features**







100W Inline Charger



### **Product Details**

RDM-USBSP\*\*

USB A/C Spacer for Dynamo Monitor Arm (Including Black 100W Module)

#### Notes

\*\* Denotes Colour for USB Spacer: White (WT) or Black (BK)