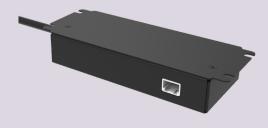

# **Ergonomics - Integrated USB Charging**

We have designed and developed a 100W USB A/C Spacer that can slide in between the desk and Dynamo clamp before the monitor arm is installed. The USB Spacer can then plug into our 100W Inline Module which would normally be mounted underneath the desk and connected into CMS softwiring.

### **Key Features**

100W Inline Charger